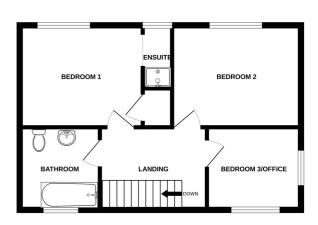

## **First Floor Landing**

2.88m x 1.86m (9' 5" x 6' 1")

### **Master Bedroom**

3.39m x 3.36m (11' 1" x 11' 0")

#### **Ensuite Shower**

178m x 0.82m (584' 0" x 2' 8")

## **Bedroom 2**

3.77m x 2.74m (12' 4" x 9' 0")

## **Bedroom 3/Office**

2.72m x 2.39m (8' 11" x 7' 10")

### **Bathroom**

2.31m x 1.84m (7' 7" x 6' 0")