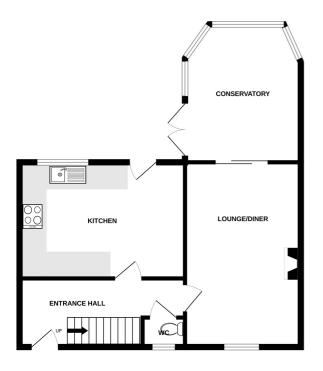

## **Entrance Hall**

7.75m x 1.87m (25' 5" x 6' 2")

## Lounge/Diner

5.32m x 3.28m (17' 5" x 10' 9")

#### Kitchen

4.75m x 3.35m (15' 7" x 11' 0")

## Conservatory

3.65m x 3.99m (12' 0" x 13' 1")

#### **SCHOOL CATCHMENT**

Vale Primary School and St Sampson High School GROUND FLOOR 1ST FLOOR

## SUSQUEHANNA

Whilst every attempt has been made to ensure the accuracy of the floorplan contained here, measurements of doors, windows, rooms and any other terms are approximate and no responsibility is taken for any error, ormission or mis-statement. This plan is for illustrative purposes only and should be used as such by any prospective purchaser. The services, systems and appliances shown have not been tested and no guarantee as to their operability or efficiency can be given.