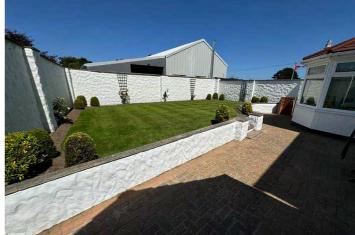

#### Garden

To the rear of the property is a low maintenance garden laid to lawn with a patio area.

## **Parking**

In addition to the garage, there is parking for two vehicles.