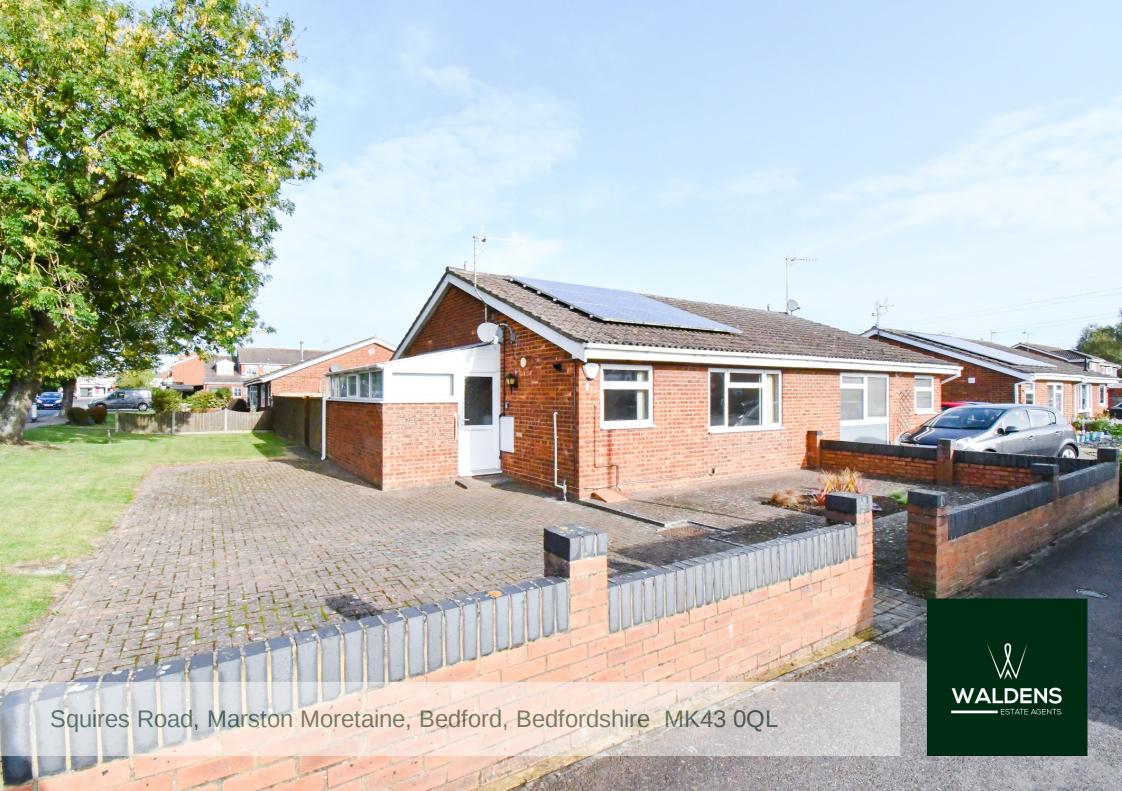

Squires Road Marston Moretaine Bedford Bedfordshire MK43 0QL

## £325,000

Presented with no onward chain is this charming 2 Bedroom semi detached bungalow with a driveway & garage located in the popular village of Marston Moretaine \*\* Click The Virtual Tour To See The Buyers Guide \*\*

- Village Location
- · No Onward Chain
- 2 Bedroom Bungalow
- Semi Detached
- · Garage & Driveway
- · Owned Solar Panels
- · Gas Central Heating
- Enclosed Rear Garden With Gated Side Access
- · Modern Shower Wet Room
  - Council Tax Band C
  - Energy Efficiency Rating B

Positioned a short walk from the bungalow is the award-winning Forest Centre and Millennium Country Park, with its approx 225 hectares of woodland, grassland and trails to explore.

Waldens are delighted to be selected as the marketing agent to present this 2 bedroom semi detached bungalow in the popular village of Marston Moretaine. Entering the property from the side there is a versatile part brick part Upvc lobby area with doors leading to front and rear garden areas. Entrance hall has doors to all rooms. Across the front of the bungalow is the formal lounge that is of a good size and has a window overlooking the frontage. Kitchen area is also to the front and is equipped with ample base and eye level storage units and space for day to day necessary appliances. Occupying the rear of the property are both bedrooms. Shower/Wet room is modern and fitted with a low level WC, Wash hand basin and open double width shower cubicle and has a window to the side.