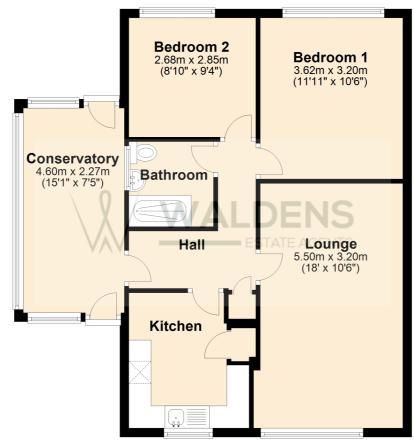

## **Ground Floor**

Approx. 67.6 sq. metres (727.6 sq. feet)

Total area: approx. 67.6 sq. metres (727.6 sq. feet)

This floor plan is for illustrative purposes only. The total size does include outbuildings and is an approximate. Plan produced using PlanUp.