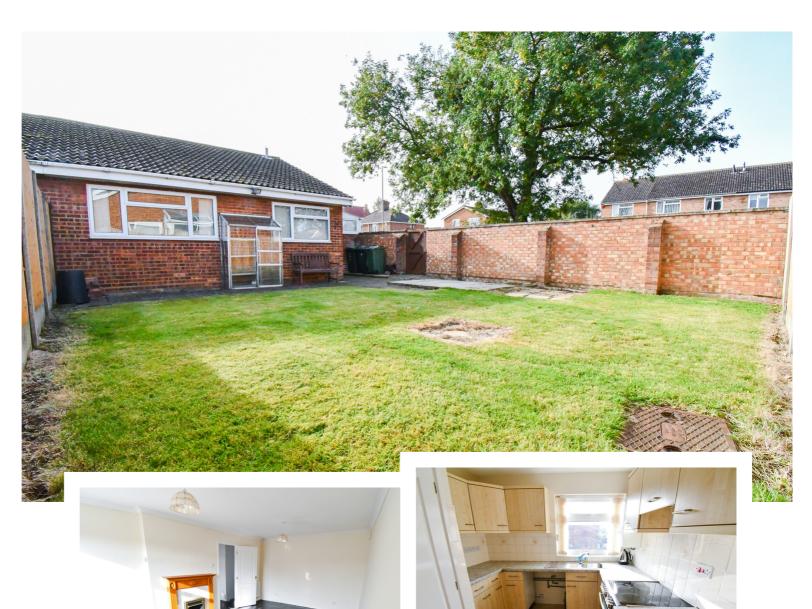

Positioned a short walk from the bungalow is the award-winning Forest Centre and Millennium Country Park, with its approx 225 hectares of woodland, grassland and trails to explore.

Waldens are delighted to be selected as the marketing agent to present this 2 bedroom semi detached bungalow in the popular village of Marston Moretaine. Entering the property from the side there is a versatile part brick part Upvc lobby area with doors leading to front and rear garden areas. Entrance hall has doors to all rooms. Across the front of the bungalow is the formal lounge that is of a good size and has a window overlooking the frontage. Kitchen area is also to the front and is equipped with ample base and eye level storage units and space for day to day necessary appliances. Occupying the rear of the property are both bedrooms. Shower/Wet room is modern and fitted with a low level WC, Wash hand basin and open double width shower cubicle and has a window to the side.

Outside the frontage is laid to block paving and part lawned and there is a retaining dwarf brick walling.

Rear garden is fully enclosed by brick walling and timber fencing with a gated side access, predominantly laid to lawn with a good size patio area.