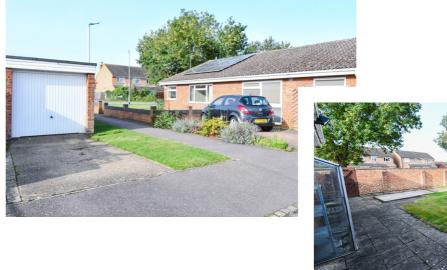

## £325,000

Presented with no onward chain is this charming 2 Bedroom semi detached bungalow with a driveway & garage located in the popular village of Marston Moretaine \*\* Click The Virtual Tour To See The Buyers Guide \*\*

Positioned a short walk from the bungalow is the award-winning Forest Centre and Millennium Country Park, with its approx 225 hectares of woodland, grassland and trails to explore.

Waldens are delighted to be selected as the marketing agent to present this 2 bedroom semi detached bungalow in the popular village of Marston Moretaine. Entering the property from the side there is a versatile part brick part Upvc lobby area with doors leading to front and rear garden areas. Entrance hall has doors to all rooms. Across the front of the bungalow is the formal lounge that is of a good size and has a window overlooking the frontage. Kitchen area is also to the front and is equipped with ample base and eye level storage units and space for day to day necessary appliances. Occupying the rear of the property are both bedrooms. Shower/Wet room is modern and fitted with a low level WC, Wash hand basin and open double width shower cubicle and has a window to the side.

Outside the frontage is laid to block paving and part lawned and there is a retaining dwarf brick walling.

Rear garden is fully enclosed by brick walling and timber fencing with a gated side access, predominantly laid to lawn with a good size patio area.

Garage is located a short distance away from the property and has parking for 1 vehicle on the driveway.