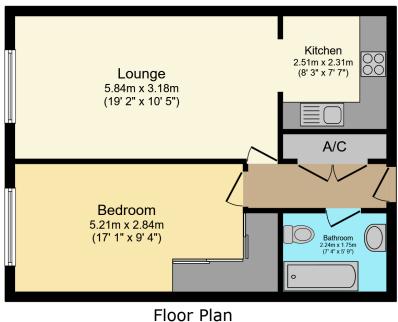

- Chain Free
- One Bedroom
- Over 55's only

- Car Parking Space
- Retirement Flat
- Communual Garden

Lounge: 10' 5" x 19' 2" (3.17m x 5.84m) Bedroom: 9' 4" x 17' 1" (2.84m x 5.21m) Kitchen: 7' 7" x 8' 3" (2.31m x 2.51m) Bathroom/WC

Floor area 50.5 m<sup>2</sup> (544 sq.ft.)

#### TOTAL: 50.5 m<sup>2</sup> (544 sq.ft.)

This floor plan is for illustrative purposes only. It is not drawn to scale. Any measurements, floor areas (including any total floor area), openings and orientations are approximate. No details are guaranteed, they cannot be relied upon for any purpose and do not form any part of any agreement. No liability is taken for any error, omission or misstatement. A party must rely upon its own inspection(s). Powered by www.Propertybox.io