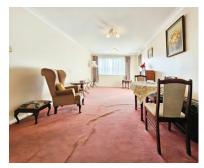

- Chain Free
- One Bedroom
- Over 55's only

- Car Parking Space
- Retirement Flat
- Communual Garden

Lounge: 10' 5" x 19' 2" (3.17m x 5.84m) Bedroom: 9' 4" x 17' 1" (2.84m x 5.21m) Kitchen: 7' 7" x 8' 3" (2.31m x 2.51m) Bathroom/WC