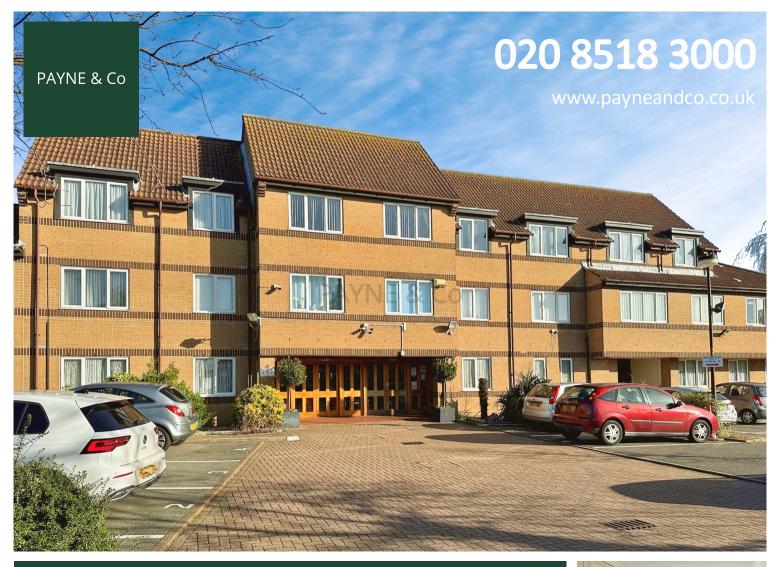

# Beehive Lane, REDBRIDGE, IG4 5EL £100,000

### Leasehold

<sub>ا ج</sub> 1

Council Tax: Band D Redbridge

CHAIN FREE!! This one bedroom, first floor, retirement apartment is located in this popular block and is for residents over the age of 55 only. Conveniently located for major transport links and local shops. The property benefits from bedroom with fitted wardrobes, fitted kitchen, bathroom/WC and large sunlit lounge with double glazed patio doors leading directly on to the communal gardens. The current lease is 99 years from 1st January 1989, we have been advised that the ground rent is £248 and service charge is £2,800. This is a vacant property so please call our sales team for your appointment to view.