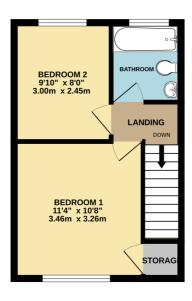

## TOTAL FLOOR AREA: 671 sq.ft. (62.3 sq.m.) approx.

Whitst every attempt has been made to ensure the accuracy of the floorplan contained here, measurements of doors, windows, rooms and any other terms are approximate and no responsibility to taken for any error, prospective purchaser. The services, spotsman and applicance shown have not been tested and no guarantee as to their operability or efficiency can be given.