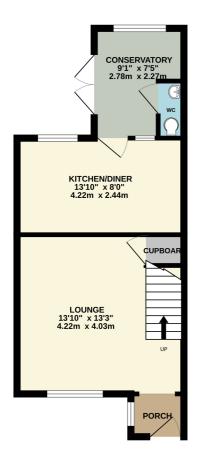

## TOTAL FLOOR AREA: 671 sq.ft. (62.3 sq.m.) approx.

Whitst every attempt has been made to ensure the accuracy of the floorplan contained here, measurements of doors, windows, rooms and any other terms are approximate and no responsibility to taken for any error, prospective purchaser. The services, spotsman and applicance shown have not been tested and no guarantee as to their operability or efficiency can be given.