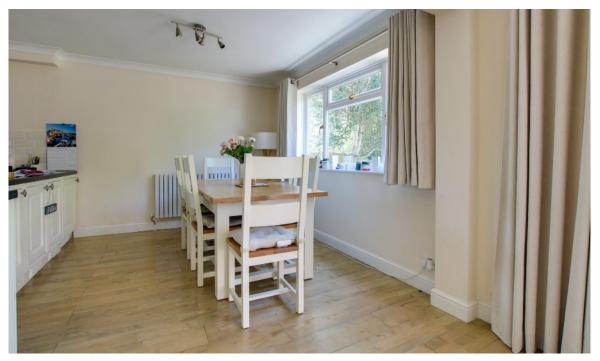

- Impressive open plan living / dining and kitchen with wood strip floors. Fireplace with glass screened electric fire effect fire
- Range of base, wall and drawer units with ample work surfaces over twin bowl ceramic sink Range master oven with 6 burner gas hob
- Space for washing machine, dishwasher and fridge freezer
- Two ground floor bedrooms which could alternatively be used as additional living accommodation
- First floor landing leads to three first floor bedrooms. Impressive principle bedroom with walk in dressing room with built in wardrobes
- Generous four piece en suite comprising a modern double shower cubicle, panelled bath, close couped WC and a pedestal wash hand basin
- The family bathroom benefits from a modern three piece suite including a panelled bath and attractively tiled walls