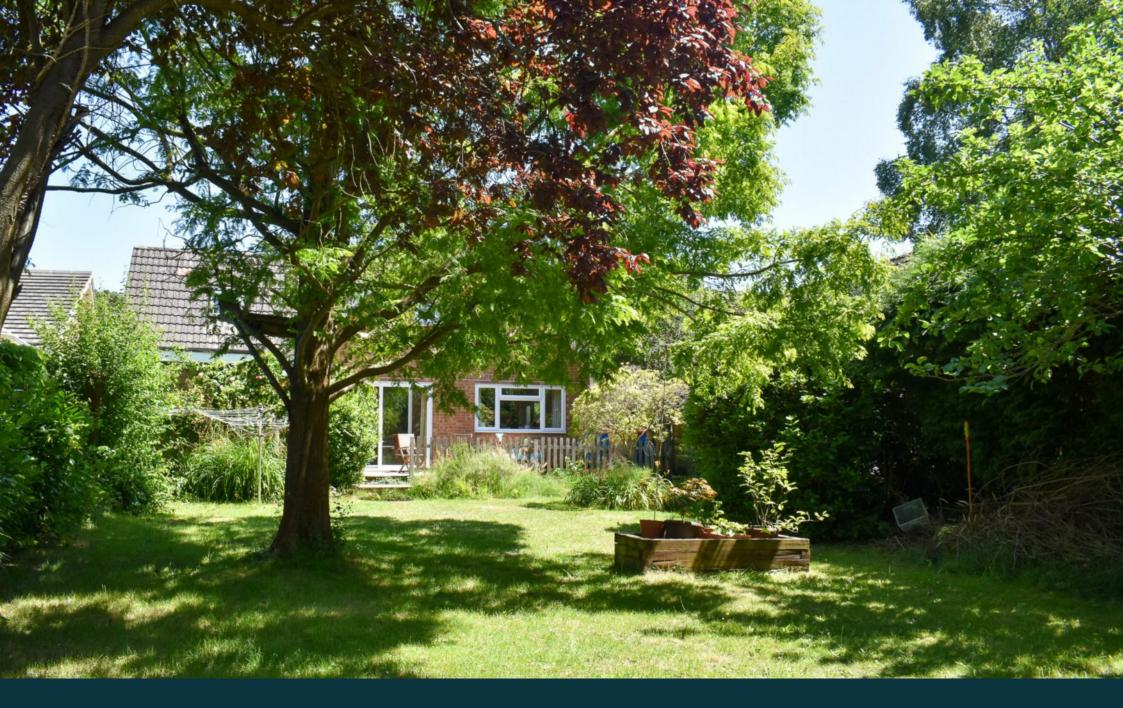

## Grounds & Gardens

The property is approached along a sweeping driveway which provides plenty of off road parking and access to the integral single garage.

The westerly facing rear gardens offers a good degree of seclusion and features a large expanse of lawn with a raised decking area.

The boundaries are partly formed by close boarded fencing with mature trees and shrubs. A personal door leads to the office which adjoins the garage.