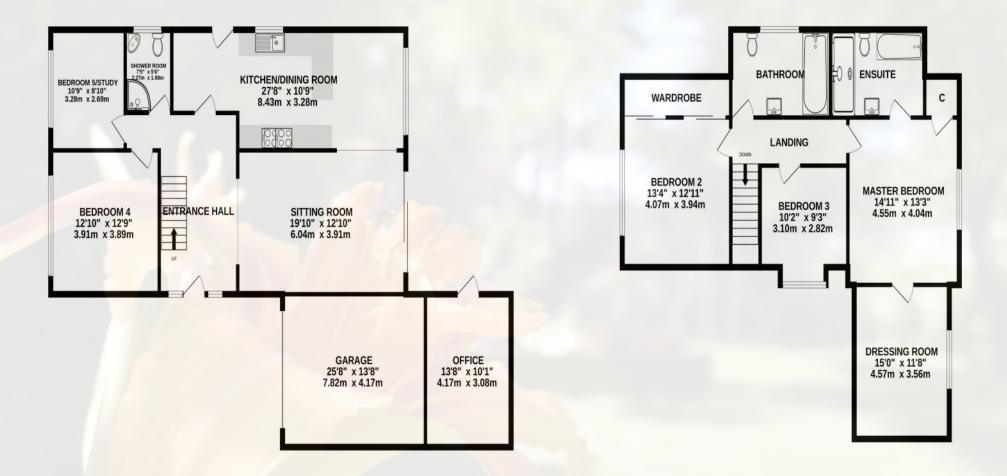

#### FLOOR PLAN

GROUND FLOOR

**1ST FLOOR** 

#### TOTAL FLOOR AREA : 2198sq.ft. (204.2 sq.m.) approx.

Whilst every attempt has been made to ensure the accuracy of the floorplan contained here, measurements of doors, windows, rooms and any other items are approximate and no responsibility is taken for any error, omission or mis-statement. This plan is for illustrative purposes only and should be used as such by any prospective purchaser. The services, systems and appliances shown have not been tested and no guarantee as to their operability or efficiency can be given. Made with Metropix ©2023