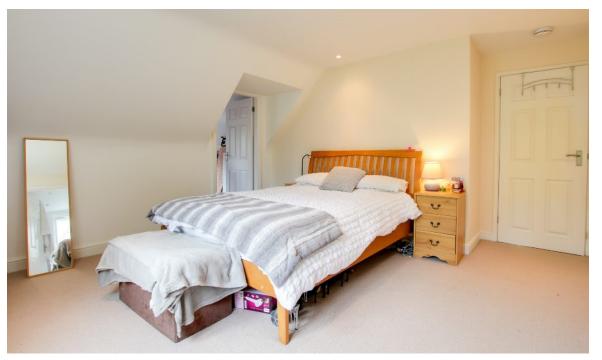

- Impressive open plan living / dining and kitchen with wood strip floors. Fireplace with glass screened electric fire effect fire
- Range of base, wall and drawer units with ample work surfaces over twin bowl ceramic sink Range master oven with 6 burner gas hob
- Space for washing machine, dishwasher and fridge freezer
- Two ground floor bedrooms which could alternatively be used as additional living accommodation
- First floor landing leads to three first floor bedrooms. Impressive principle bedroom with walk in dressing room with built in wardrobes
- Generous four piece en suite comprising a modern double shower cubicle, panelled bath, close couped WC and a pedestal wash hand basin
- The family bathroom benefits from a modern three piece suite including a panelled bath and attractively tiled walls