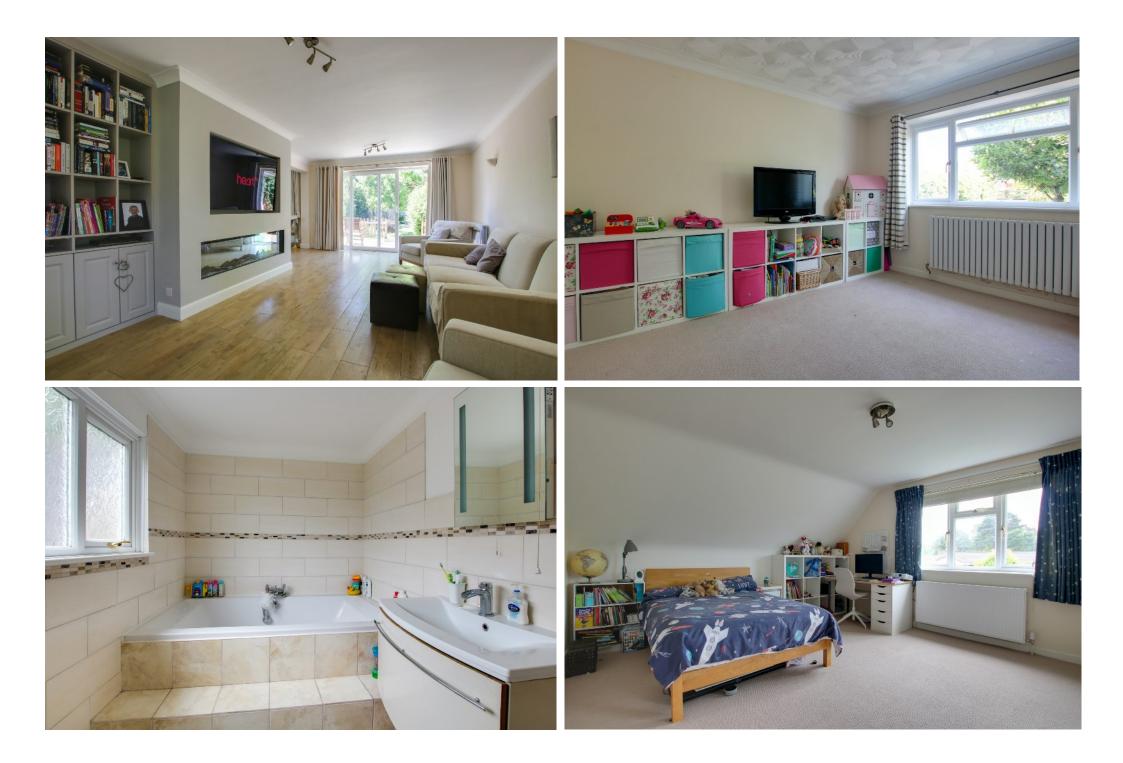

- Impressive open plan living / dining and kitchen with wood strip floors. Fireplace with glass screened electric fire effect fire
- Range of base, wall and drawer units with ample work surfaces over twin bowl ceramic sink Range master oven with 6 burner gas hob
- Space for washing machine, dishwasher and fridge freezer
- Two ground floor bedrooms which could alternatively be used as additional living accommodation
- First floor landing leads to three first floor bedrooms. Impressive principle bedroom with walk in dressing room with built in wardrobes
- Generous four piece en suite comprising a modern double shower cubicle, panelled bath, close couped WC and a pedestal wash hand basin
- The family bathroom benefits from a modern three piece suite including a panelled bath and attractively tiled walls