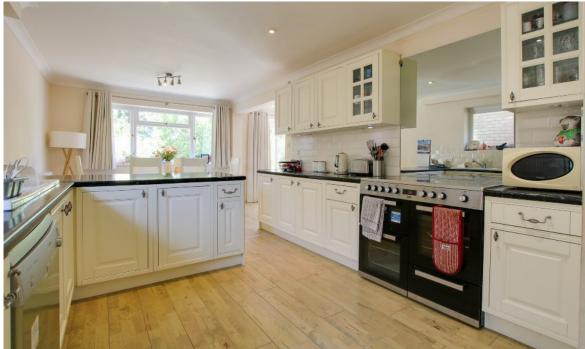

- Impressive open plan living / dining and kitchen with wood strip floors. Fireplace with glass screened electric fire effect fire
- Range of base, wall and drawer units with ample work surfaces over twin bowl ceramic sink Range master oven with 6 burner gas hob
- Space for washing machine, dishwasher and fridge freezer
- Two ground floor bedrooms which could alternatively be used as additional living accommodation
- First floor landing leads to three first floor bedrooms. Impressive principle bedroom with walk in dressing room with built in wardrobes
- Generous four piece en suite comprising a modern double shower cubicle, panelled bath, close couped WC and a pedestal wash hand basin
- The family bathroom benefits from a modern three piece suite including a panelled bath and attractively tiled walls