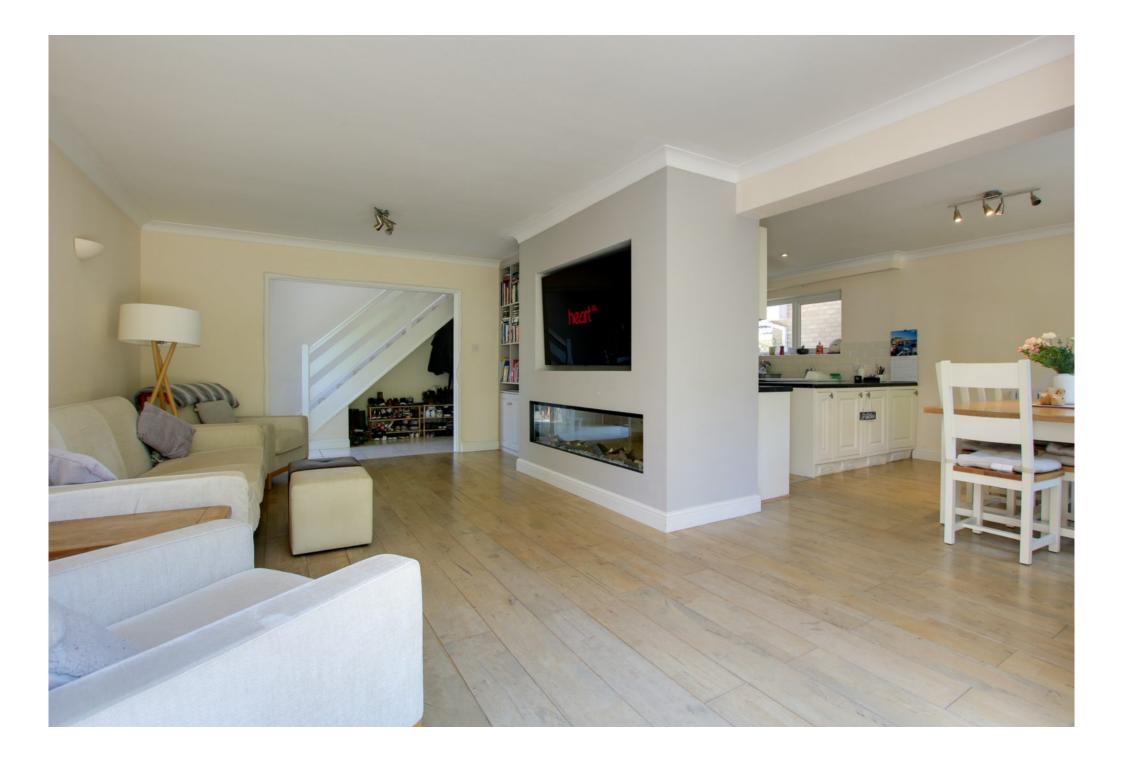

- Impressive open plan living / dining and kitchen with wood strip floors. Fireplace with glass screened electric fire effect fire
- Range of base, wall and drawer units with ample work surfaces over twin bowl ceramic sink Range master oven with 6 burner gas hob
- Space for washing machine, dishwasher and fridge freezer
- Two ground floor bedrooms which could alternatively be used as additional living accommodation
- First floor landing leads to three first floor bedrooms. Impressive principle bedroom with walk in dressing room with built in wardrobes
- Generous four piece en suite comprising a modern double shower cubicle, panelled bath, close couped WC and a pedestal wash hand basin
- The family bathroom benefits from a modern three piece suite including a panelled bath and attractively tiled walls