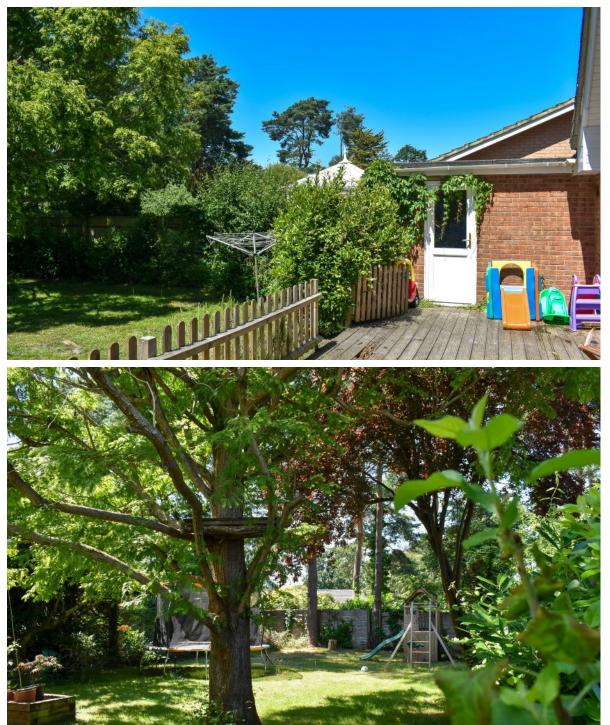

## Grounds & Gardens

The property is approached along a sweeping driveway which provides plenty of off road parking and access to the integral single garage.

The westerly facing rear gardens offers a good degree of seclusion and features a large expanse of lawn with a raised decking area.

The boundaries are partly formed by close boarded fencing with mature trees and shrubs. A personal door leads to the office which adjoins the garage.