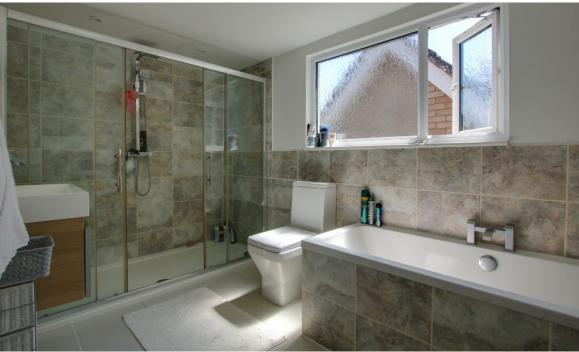

- Impressive open plan living / dining and kitchen with wood strip floors. Fireplace with glass screened electric fire effect fire
- Range of base, wall and drawer units with ample work surfaces over twin bowl ceramic sink Range master oven with 6 burner gas hob
- Space for washing machine, dishwasher and fridge freezer
- Two ground floor bedrooms which could alternatively be used as additional living accommodation
- First floor landing leads to three first floor bedrooms. Impressive principle bedroom with walk in dressing room with built in wardrobes
- Generous four piece en suite comprising a modern double shower cubicle, panelled bath, close couped WC and a pedestal wash hand basin
- The family bathroom benefits from a modern three piece suite including a panelled bath and attractively tiled walls