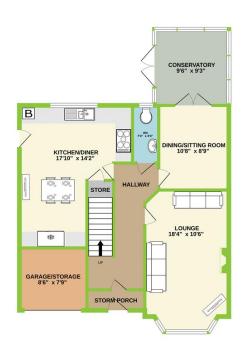

## Property Features:

Front Porch

Spacious hallway with an impressive, vaulted ceiling

Ground floor Cloaks/WC

Bay fronted lounge with a feature fireplace

Rear aspect sitting room/dining room

Enjoy views of the rear gardens from the rear aspect conservatory

Modern extended kitchen/dining room, perfect for entertaining

First-floor gallery style landing area

Master bedroom with en-suite shower room

Three further excellent sized bedrooms

Modern first-floor bathroom

## FURTHER INFORMATION:

Rhondda Cynon Taf Council Tax Band F - Gross Charge £2885.45

Freehold

GROUND FLOOR 778 sq.ft. approx.

1ST FLOOR 608 sq.ft. approx.

TOTAL FLOOR AREA: 1386 sq.ft. approx.

White every attempt has been made to ensure the accuracy of the Boorpian contained here, measurements of doors, willows, commission commission for many commission or mine-statement. This plan is for flattering to mission or mine-statement. This plan is for flattering the purposes only and should be used as such by any prospective purchaser. The services, systems and appliances shown have not been tested and no guarantee as to their operability or efficiency can be given.