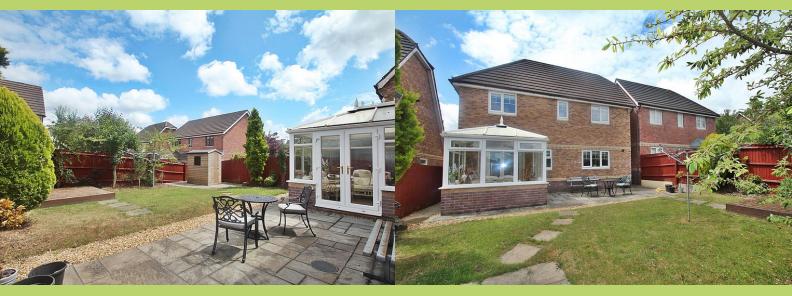

## Externally:

Double off-road parking to the front, complemented by a side decorative stone gravel area and convenient side access to the rear gardens. The impressive rear gardens boast a mix blend of lawn, paved patio, and a charming corner decking area, providing multiple spots for garden furniture. A corner shed and outside water tap add to the functionality of this outdoor space.