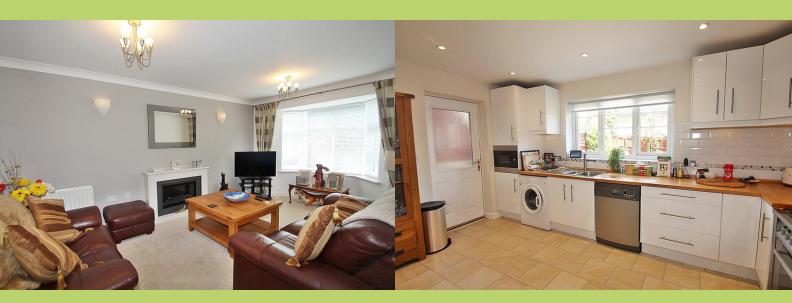

## Property Features:

Front Porch

Spacious hallway with an impressive, vaulted ceiling

Ground floor Cloaks/WC

Bay fronted lounge with a feature fireplace

Rear aspect sitting room/dining room

Enjoy views of the rear gardens from the rear aspect conservatory

Modern extended kitchen/dining room, perfect for entertaining

First-floor gallery style landing area

Master bedroom with en-suite shower room

Three further excellent sized bedrooms

Modern first-floor bathroom