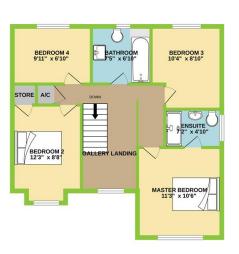

Modern extended kitchen/dining room, perfect for entertaining

First-floor gallery style landing area

Master bedroom with en-suite shower room

Three further excellent sized bedrooms

Modern first-floor bathroom

## FURTHER INFORMATION:

Rhondda Cynon Taf Council Tax Band F - Gross Charge £2885.45

Freehold

GROUND FLOOR 778 sq.ft. approx.

1ST FLOOR 608 sq.ft. approx.

TOTAL FLOOR AREA: 1386 sq.ft. approx.

White every attempt has been made to ensure the accuracy of the Boorpian contained here, measurements of doors, willows, commission commission for many commission or mine-statement. This plan is for flattering to mission or mine-statement. This plan is for flattering the purposes only and should be used as such by any prospective purchaser. The services, systems and appliances shown have not been tested and no guarantee as to their operability or efficiency can be given.