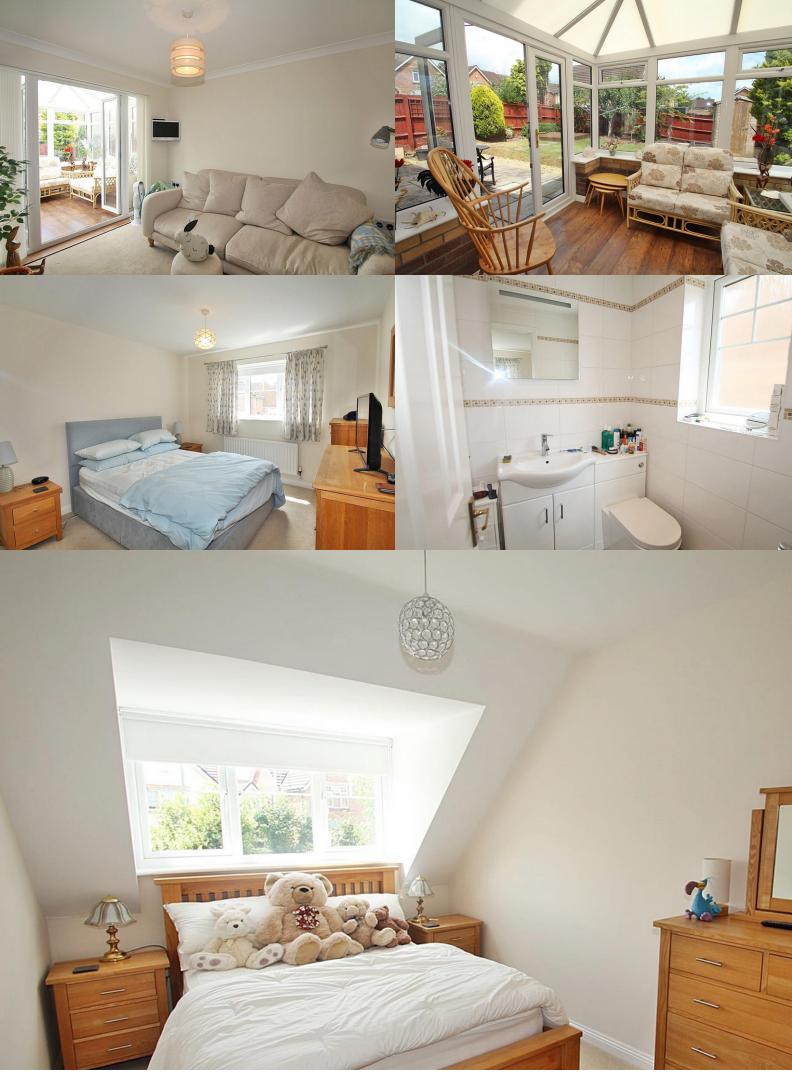

## Property Features:

Front Porch

Spacious hallway with an impressive, vaulted ceiling

Ground floor Cloaks/WC

Bay fronted lounge with a feature fireplace

Rear aspect sitting room/dining room

Enjoy views of the rear gardens from the rear aspect conservatory

Modern extended kitchen/dining room, perfect for entertaining

First-floor gallery style landing area

Master bedroom with en-suite shower room

Three further excellent sized bedrooms

Modern first-floor bathroom