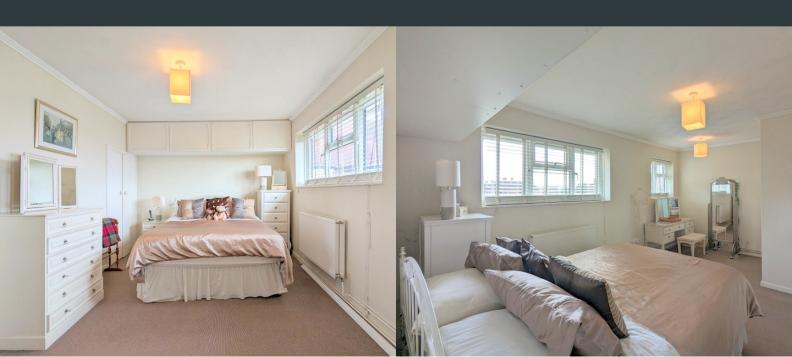

## Bedroom One

5.09m x 3.05m (16' 8" x 10' 0") Dual front aspect double glazed windows, built in wardrobe, carpeted flooring and wall mounted radiator.

### **Bedroom Two**

3.09m x 3.00m (10' 2" x 9' 10") Rear aspect double glazed windows, built in wardrobe, carpeted flooring and wall mounted radiator.