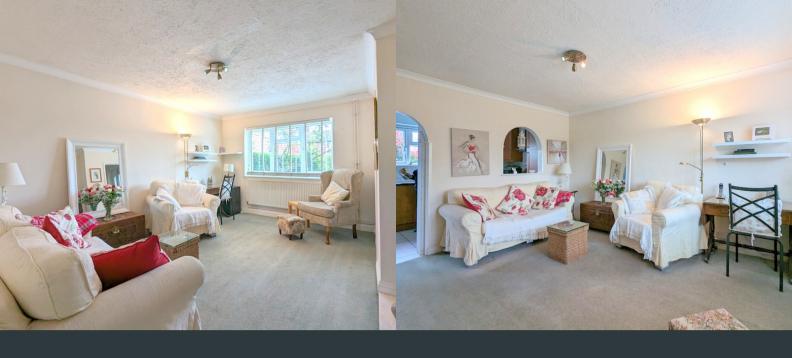

## **Living Room**

4.05m x 4.50m (13' 3" x 14' 9") Front aspect double glazed windows, carpeted flooring, gas fireplace and radiator.