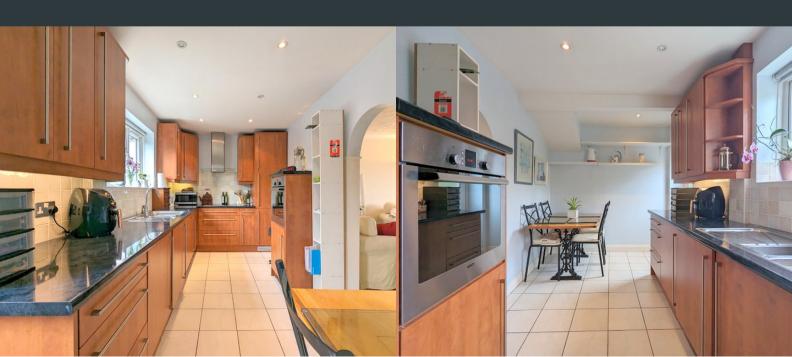

#### Kitchen

2.36m x 5.07m (7' 9" x 16' 8") Rear aspect double glazed windows and door to garden. A range of eye and base level units with integrated 1.5 drainage sink, fridge/ freezer, oven, electric hob, extractor and dishwasher. Space for dining table and chairs.