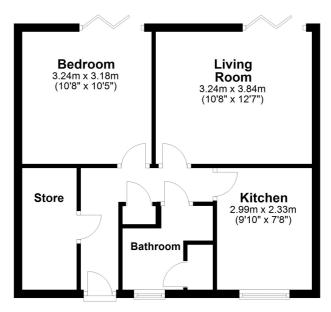

## Floor Plan Approx. 45.1 sq. metres (485.0 sq. feet)

Total area: approx. 45.1 sq. metres (485.0 sq. feet)

All measurements shown are approximate and for guidance only. Garages and workshops are not included in any gross floor areas unless integral to the main building where they will be included.

Plan produced using PlanUp.

- Private garden
- Ground Floor Flat
- Excellent Decorative Order
- Lounge opening onto Rear Garden
- One Bedroom opening onto Rear Garden
- Bi-Fold Doors to Rear Garden
- Gas Radiator Central Heating
- Popular Cul-de-Sac Location
- Ample on Street Parking
- 114 Year Lease