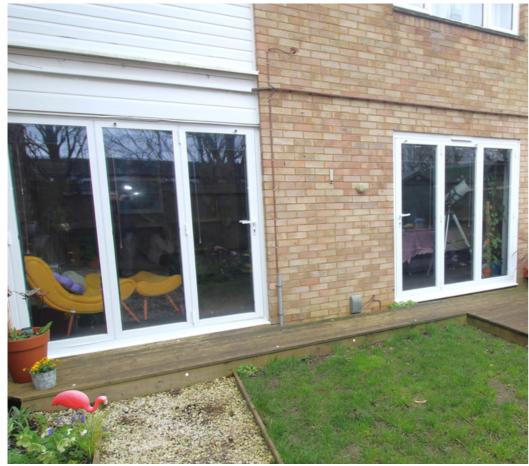

#### **Property Description**

If you want your own garden and outside space to enjoy with direct access from the lounge and bedroom, this is for you.

A fabulous and rare opportunity to secure a one bedroom ground floor flat, with the significant benefit of its very own private garden that can be accessed from both the lounge and the bedroom via bifold doors in each room.

This is in excellent decorative order and the accommodation is well laid out with an entrance hall, lounge to the rear with bi-fold doors to the private garden, the double bedroom is also to the rear again with bi-fold doors to the private rear garden. The kitchen has a window to the front, the bathroom also benefits from a window. The extra advantage of this ground floor flat is the walk-in storage room off the entrance hall, there is an option to incorporate this into the bedroom to use as a walk-in wardrobe directly from the bedroom or for a potential 'home office' if you wished.

The private rear garden is a wonderful space, mainly laid to lawn with a decking area leading from both bi-fold doors, a gate allows for access directly out of the garden onto open grass beyond.

The communal entrance has a secure door with entrance phone buzzer, there is also a communal drying area within the communal hall.