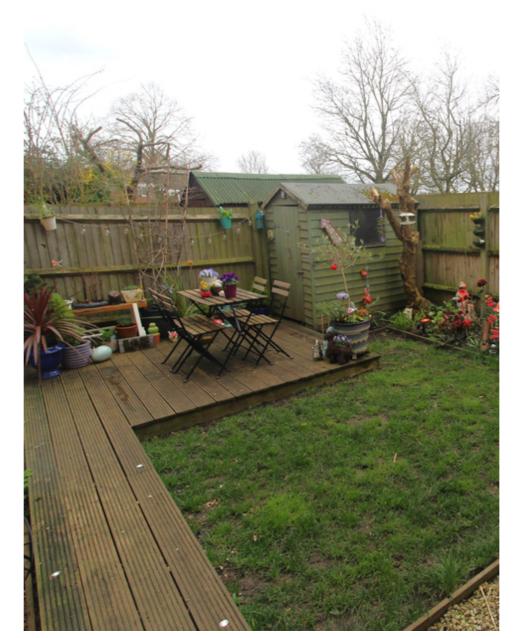

The private rear garden is a wonderful space, mainly laid to lawn with a decking area leading from both bi-fold doors, a gate allows for access directly out of the garden onto open grass beyond.

The communal entrance has a secure door with entrance phone buzzer, there is also a communal drying area within the communal hall.