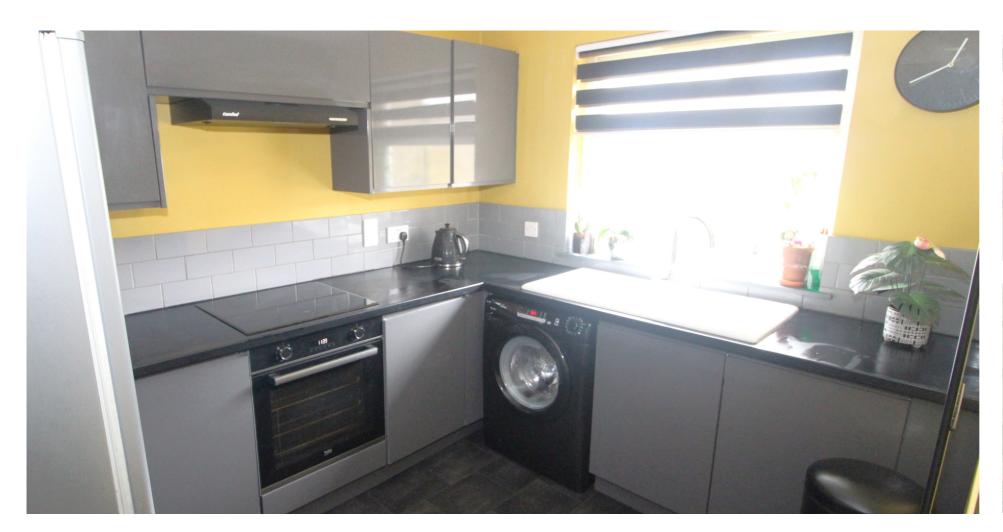

This is in excellent decorative order and the accommodation is well laid out with an entrance hall, lounge to the rear with bi-fold doors to the private garden, the double bedroom is also to the rear again with bi-fold doors to the private rear garden. The kitchen has a window to the front, the bathroom also benefits from a window. The extra advantage of this ground floor flat is the walk-in storage room off the entrance hall, there is an option to incorporate this into the bedroom to use as a walk-in wardrobe directly from the bedroom or for a potential 'home office' if you wished.