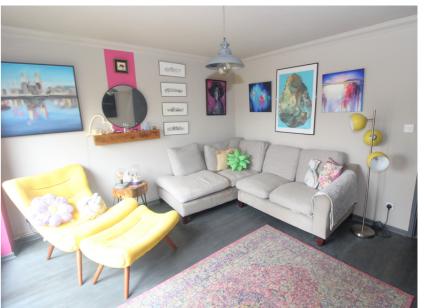

This is in excellent decorative order and the accommodation is well laid out with an entrance hall, lounge to the rear with bi-fold doors to the private garden, the double bedroom is also to the rear again with bi-fold doors to the private rear garden. The kitchen has a window to the front, the bathroom also benefits from a window. The extra advantage of this ground floor flat is the walk-in storage room off the entrance hall, there is an option to incorporate this into the bedroom to use as a walk-in wardrobe directly from the bedroom or for a potential 'home office' if you wished.