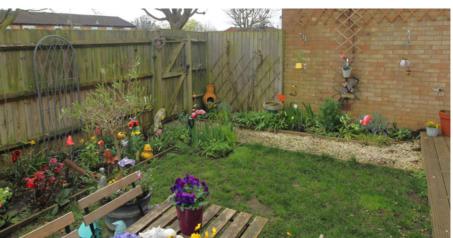

The private rear garden is a wonderful space, mainly laid to lawn with a decking area leading from both bi-fold doors, a gate allows for access directly out of the garden onto open grass beyond.

The communal entrance has a secure door with entrance phone buzzer, there is also a communal drying area within the communal hall.