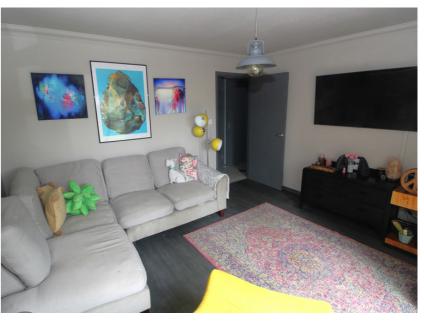

This is in excellent decorative order and the accommodation is well laid out with an entrance hall, lounge to the rear with bi-fold doors to the private garden, the double bedroom is also to the rear again with bi-fold doors to the private rear garden. The kitchen has a window to the front, the bathroom also benefits from a window. The extra advantage of this ground floor flat is the walk-in storage room off the entrance hall, there is an option to incorporate this into the bedroom to use as a walk-in wardrobe directly from the bedroom or for a potential 'home office' if you wished.