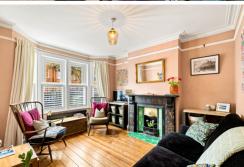

ts a wealth of period features, including high ceilings, original fireplaces, and decorative cornicing. The spacious lounge at the front of the property offers a welcoming retreat, while the separate dining room – complete with a cosy log burner – provides the perfect setting for entertaining. The modern kitchen/breakfast room has been thoughtfully updated, offering ample space for family dining and everyday living. Upstairs, the home features four generously sized bedrooms arranged over two further floors, providing flexible accommodation for families or those working from home. A well-appointed bathroom with a separate W.C. serves the upper floors, combining functionality with style. Outside, a private rear garden offers a quiet escape – ideal for summer evenings or weekend relaxation.





### **Entrance Hall**

#### Lounge

12' 11" x 10' 9" (3.94m x 3.28m)

# **Dining Room**

12' 11" x 8' 9" (3.94m x 2.67m)

# Kitchen/Breakfast Room

18' 3" x 8' 9" (5.56m x 2.67m)

# First Floor Landing

# **Bedroom One**

14' 3" x 13' 0" (4.34m x 3.96m)

#### **Bedroom Two**

12' 11" x 8' 9" (3.94m x 2.67m)

W.C

#### Bathroom

6' 4" x 5' 5" (1.93m x 1.65m)

# **Bedroom Three**

9' 4" x 8' 4" (2.84m x 2.54m)

# Second Floor Landing

**Bedroom Four** 

15' 2" x 12' 6" (4.62m x 3.81m)

Rear Garden

# Ground Floor Approx. 47.7 sq. metres (513.0 sq. feet)



First Floor Approx. 48.1 sq. metres (517.9 sq. feet)



# Second Floor