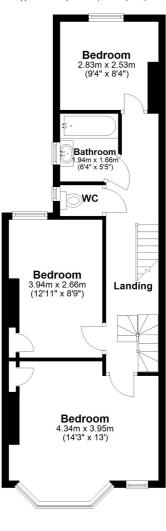

# First Floor Landing

# **Bedroom One**

14' 3" x 13' 0" (4.34m x 3.96m)

#### **Bedroom Two**

12' 11" x 8' 9" (3.94m x 2.67m)

W.C

#### Bathroom

6' 4" x 5' 5" (1.93m x 1.65m)

# Ground Floor Approx. 47.7 sq. metres (513.0 sq. feet)

First Floor Approx. 48.1 sq. metres (517.9 sq. feet)