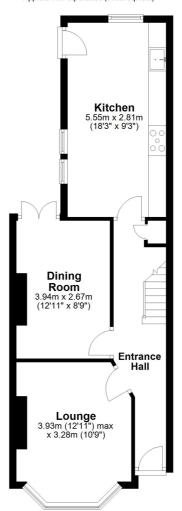

### **Entrance Hall**

#### Lounge

12' 11" x 10' 9" (3.94m x 3.28m)

# **Dining Room**

12' 11" x 8' 9" (3.94m x 2.67m)

# Kitchen/Breakfast Room

18' 3" x 8' 9" (5.56m x 2.67m)

# Ground Floor Approx. 47.7 sq. metres (513.0 sq. feet)

First Floor Approx. 48.1 sq. metres (517.9 sq. feet)