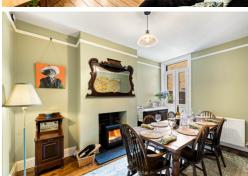

a wealth of period features, including high ceilings, original fireplaces, and decorative cornicing. The spacious lounge at the front of the property offers a welcoming retreat, while the separate dining room – complete with a cosy log burner – provides the perfect setting for entertaining. The modern kitchen/breakfast room has been thoughtfully updated, offering ample space for family dining and everyday living. Upstairs, the home features four generously sized bedrooms arranged over two further floors, providing flexible accommodation for families or those working from home. A well-appointed bathroom with a separate W.C. serves the upper floors, combining functionality with style. Outside, a private rear garden offers a quiet escape – ideal for summer evenings or weekend relaxation.





### **Entrance Hall**

#### Lounge

12' 11" x 10' 9" (3.94m x 3.28m)

# **Dining Room**

12' 11" x 8' 9" (3.94m x 2.67m)

# Kitchen/Breakfast Room

18' 3" x 8' 9" (5.56m x 2.67m)

# First Floor Landing

# **Bedroom One**

14' 3" x 13' 0" (4.34m x 3.96m)

#### **Bedroom Two**

12' 11" x 8' 9" (3.94m x 2.67m)

W.C

#### Bathroom

6' 4" x 5' 5" (1.93m x 1.65m)

# **Bedroom Three**

9' 4" x 8' 4" (2.84m x 2.54m)

# Second Floor Landing

**Bedroom Four** 

15' 2" x 12' 6" (4.62m x 3.81m)

Rear Garden

# Ground Floor Approx. 47.7 sq. metres (513.0 sq. feet)



First Floor Approx. 48.1 sq. metres (517.9 sq. feet)



# Second Floor