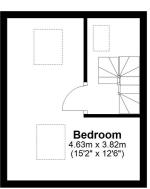

# Second Floor Landing

**Bedroom Four** 

15' 2" x 12' 6" (4.62m x 3.81m)

Rear Garden

# Second Floor