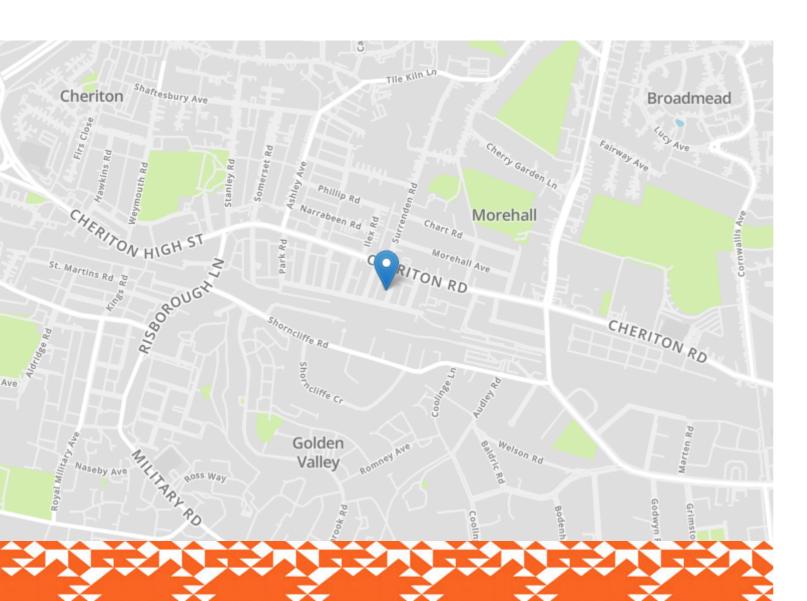

# 13 St Francis Road

Folkestone CT19 4BJ

# £375,000 FREEHOLD

FOR SALE WITH BURNAP + ABEL... This beautifully refurbished four-bedroom period property offers an ideal blend of timeless charm and modern convenience, located in a highly sought-after area within walking distance of Folkestone West Station. Set over three floors, this elegant mid-terraced home boasts a wealth of period features, including high ceilings, original fireplaces, and decorative cornicing. The spacious lounge at the front of the property offers a welcoming retreat, while the separate dining room – complete with a cosy log burner – provides the perfect setting for entertaining. The modern kitchen/breakfast room has been thoughtfully updated, offering ample space for family dining and everyday living. Upstairs, the home features four generously sized bedrooms arranged over two further floors, providing flexible accommodation for families or those working from home. A well-appointed bathroom with a separate W.C. serves the upper floors, combining functionality with style. Outside, a private rear garden offers a quiet escape – ideal for summer evenings or weekend relaxation.