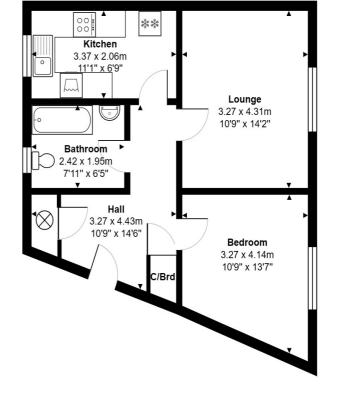

## 16 Carlton Court, Gresham Road, Stainesupon-Thames, Surrey. TW18 2BL.

1 Bedroom Apartment - £210,000 Share of Freehold

SHARE OF FREEHOLD | WITH GARAGE | A WELL PRESENTED AND SPACIOUS ONE BEDROOM APARTMENT IN POPULAR PURPOSE BUILT DEVELOPMENT IDEALLY LOCATED WITHIN MOMENTS OF STAINES MAINLINE TRAIN STATION & TOWN CENTRE. The property benefits from a spacious lounge/diner, separate fitted kitchen, large double bedroom, bathroom, garage and a share of freehold. No Onward Chain. Viewings Highly Recommended!