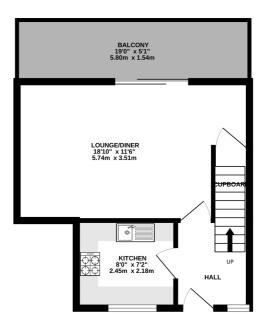

## **Description**

Being offered with no forward chain is this two double bedroom maisonette. A perfect opportunity for the first time buyer or investor. The property offers great size accommodation with a good size lounge/diner with sliding patio door out on to the balcony, which is a great space to chill and unwind. The kitchen is fitted with a variety of wall and base units, angle worksurfaces, fridge, freezer and integrated oven and gas hob.

Moving upstairs you have two double bedrooms and a good size bathroom. Externally to the rear you have a secure gated entrance to the garage and parking space. For further details please call the Walderslade Sales Team.

## **Key Features**

- · No Forward Chain
- · Two Double Bedroom
- Maisonette
- · Lounge/Diner
- Balcony
- Garage & Parking
- · A Great First Time Buy
- Leasehold

#### TOP FLOOR