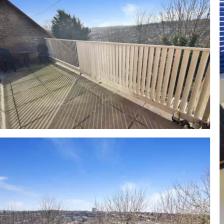

## **Description**

Being offered with no forward chain is this two double bedroom maisonette. A perfect opportunity for the first time buyer or investor. The property offers great size accommodation with a good size lounge/diner with sliding patio door out on to the balcony, which is a great space to chill and unwind. The kitchen is fitted with a variety of wall and base units, angle worksurfaces, fridge, freezer and integrated oven and gas hob.

## **Key Features**

- · No Forward Chain
- · Two Double Bedroom
- Maisonette
- · Lounge/Diner
- Balcony
- Garage & Parking
- · A Great First Time Buy
- Leasehold