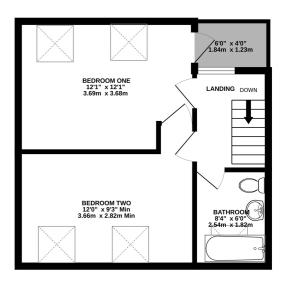

Moving upstairs you have two double bedrooms and a good size bathroom. Externally to the rear you have a secure gated entrance to the garage and parking space. For further details please call the Walderslade Sales Team.

## **Key Features**

- · No Forward Chain
- · Two Double Bedroom
- Maisonette
- · Lounge/Diner
- Balcony
- Garage & Parking
- · A Great First Time Buy
- Leasehold