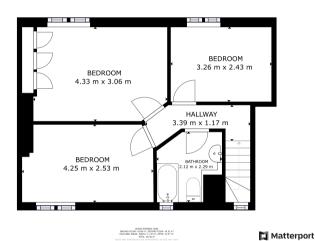

family bathroom, providing comfortable accommodation throughout. To the rear, a generous garden offers excellent outdoor space with scope for landscaping or future development, while a private driveway at the front adds further practicality. Ideally situated close to local shops, schools, and public transport links, this home is well-connected and just a short distance from Doncaster town centre and the railway station.

#### **Ground Floor**

#### Floor Plan



GROSS SITERNAL AREA GROUND FLOOR: 43.85 m², SECOND FLOOR: 45.52 m² BECLUSED AGAAS: ROSCH 11.25 m², PATEC 23.57 m² 20134: 03.58 m²

Matterport

#### **Entry**



#### **Kitchen**





#### Lounge







Tel: 01302 247754 Email: info@thepropertyhive.co.uk Web: www.thepropertyhive.co.uk

W/C



#### **First Floor**

#### Floor Plan



#### **Master Bedroom**



#### **Bedroom**



**Bedroom** 



**Family Bathroom** 







Tel: 01302 247754 Email: info@thepropertyhive.co.uk Web: www.thepropertyhive.co.uk

#### **Externals**

#### **Front Aspect**



#### Rear Garden





#### **Property Information**

Space Heating System -

Council Tax Band - A Utilities - Mains Gas, Mains Electricity, Mains Water Water Meter -Tenure -Solar Panels - Approximate Heating System Installation Date -

Water Heating System Approximate Water Heating Installation Date -

Boiler Location -

Approximate Electrical System Installation Date -

Permanent Loft Ladder -

Loft Insulation -

Loft Boarded out -

Whilst every effort is made to ensure that the information contained in these particulars is reliable, they do not constitute or form part o