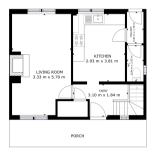

#### **Ground Floor**

#### Floor Plan

GROSS SITERNAL AREA GROUND FLOOR: 43.85 m², SECOND FLOOR: 45.52 m² BECLUSED AGAAS: ROSCH 11.25 m², PATEC 23.57 m² 20134: 03.58 m²

Matterport