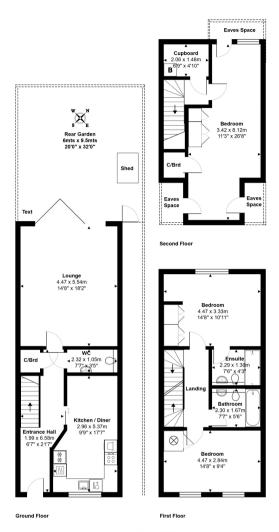

## ROOM DESCRIPTIONS

 $\label{eq:Total Area: 132.1} Total Area: 132.1 \ m^2 \dots 1422 \ ft^2$  All measurements are approximate and for display purposes only.