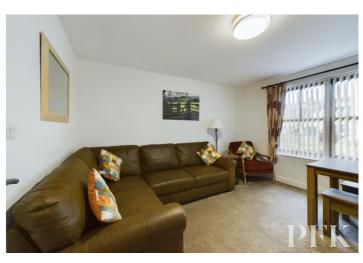

### Living Room

 $3.79 \,\mathrm{m} \times 3.58 \,\mathrm{m}$  (12' 5" x 11' 9") Window to front aspect, space for a dining table and a storage heater.