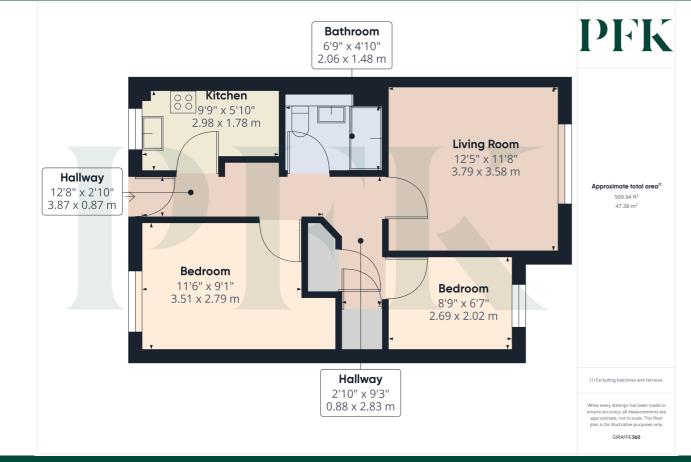

## **ACCOMMODATION**

## **Entrance Hallway**

 $3.87m \times 0.87m$  (12' 8" x 2' 10") Storage heater and two fitted storage cupboards.

## Kitchen

2.98m x 1.78m (9' 9" x 5' 10") Window to rear aspect, matching wall and base units, complementary worktop, stainless steel sink and drainer with mixer tap, electric hob with extractor over, eyelevel oven and microwave, integrated dishwasher, washer/dryer and fridge.

#### Bedroom 1

 $3.51 \,\mathrm{m} \times 2 \,\mathrm{m}$  (11' 6"  $\times$  6' 7") A double bedroom with window to rear aspect and electric heater.

# Bathroom

 $2.06m \times 1.48m$  (6' 9" x 4' 10") Bath with mains shower over and a mixer tap, WC, vanity wash hand basin, extractor fan and a heated towel rail.

### Living Room

 $3.79 \,\mathrm{m} \times 3.58 \,\mathrm{m}$  (12' 5" x 11' 9") Window to front aspect, space for a dining table and a storage heater.

## Bedroom 2

 $2.69 \,\mathrm{m}\,\mathrm{x}\,2.02 \,\mathrm{m}$  (8' 10" x 6' 8") Window to front aspect and electric heater.