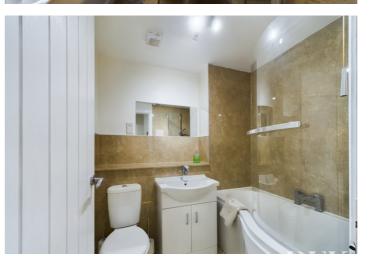

# Bathroom

 $2.06m \times 1.48m$  (6' 9" x 4' 10") Bath with mains shower over and a mixer tap, WC, vanity wash hand basin, extractor fan and a heated towel rail.