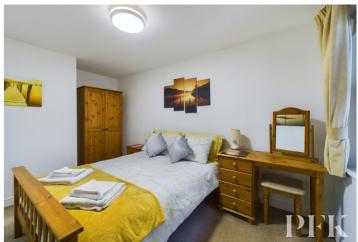

#### Bedroom 1

 $3.51 \,\mathrm{m} \times 2 \,\mathrm{m}$  (11' 6"  $\times$  6' 7") A double bedroom with window to rear aspect and electric heater.