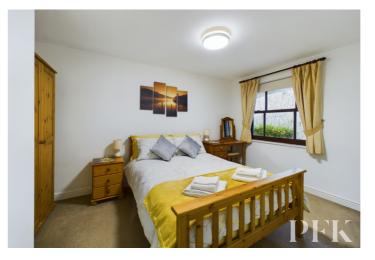

#### Bedroom 1

 $3.51 \,\mathrm{m} \times 2 \,\mathrm{m}$  (11' 6"  $\times$  6' 7") A double bedroom with window to rear aspect and electric heater.

## Bedroom 2

 $2.69 \,\mathrm{m}\,\mathrm{x}\,2.02 \,\mathrm{m}$  (8' 10" x 6' 8") Window to front aspect and electric heater.