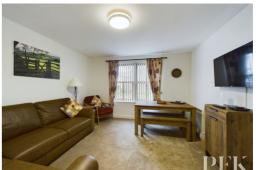

### Living Room

 $3.79 \,\mathrm{m} \times 3.58 \,\mathrm{m}$  (12' 5" x 11' 9") Window to front aspect, space for a dining table and a storage heater.