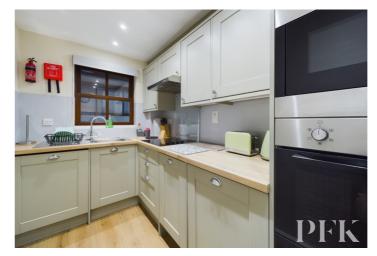

## Kitchen

2.98m x 1.78m (9' 9" x 5' 10") Window to rear aspect, matching wall and base units, complementary worktop, stainless steel sink and drainer with mixer tap, electric hob with extractor over, eyelevel oven and microwave, integrated dishwasher, washer/dryer and fridge.