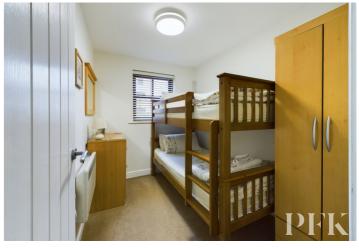

## Bedroom 2

 $2.69 \,\mathrm{m}\,\mathrm{x}\,2.02 \,\mathrm{m}$  (8' 10" x 6' 8") Window to front aspect and electric heater.