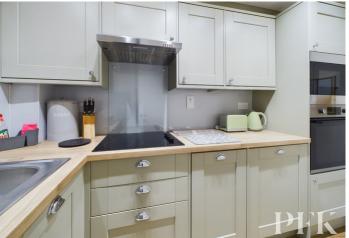

## Kitchen

2.98m x 1.78m (9' 9" x 5' 10") Window to rear aspect, matching wall and base units, complementary worktop, stainless steel sink and drainer with mixer tap, electric hob with extractor over, eyelevel oven and microwave, integrated dishwasher, washer/dryer and fridge.