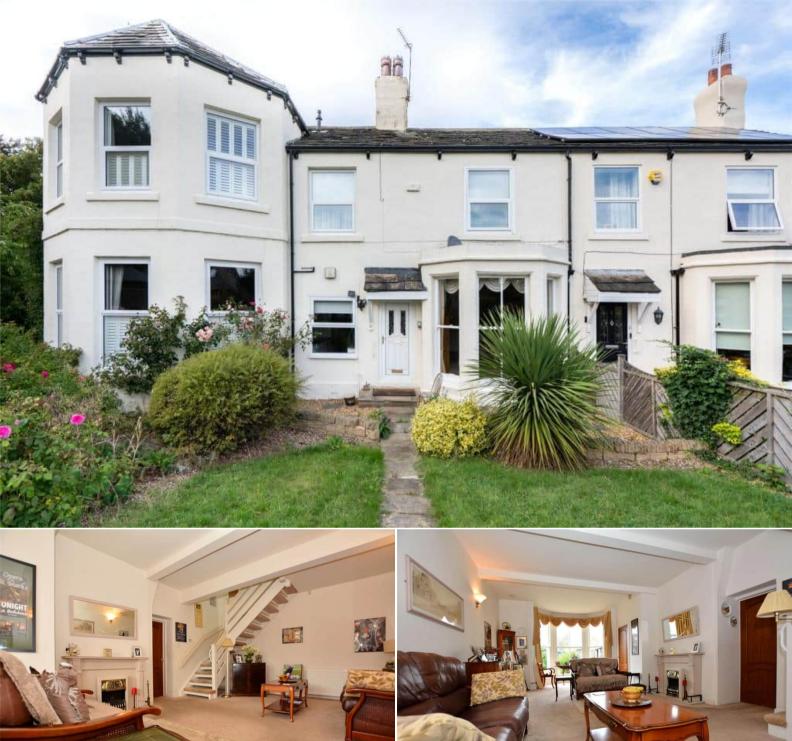

## Farrer Lane Leeds

Bettermove are proud to present this 2 bedroom terraced house in Leeds available with no forward chain.

The property benefits from double glazing, gas central heating throughout and has off street parking available.

The council tax band is D.

The interior of this beautifully presented property comprises a spacious living room, w/c and fitted kitchen on the ground floor. The first floor consists of 2 bedrooms and the family bathroom. The exterior boasts a private garden, perfect for enjoying the summer months.