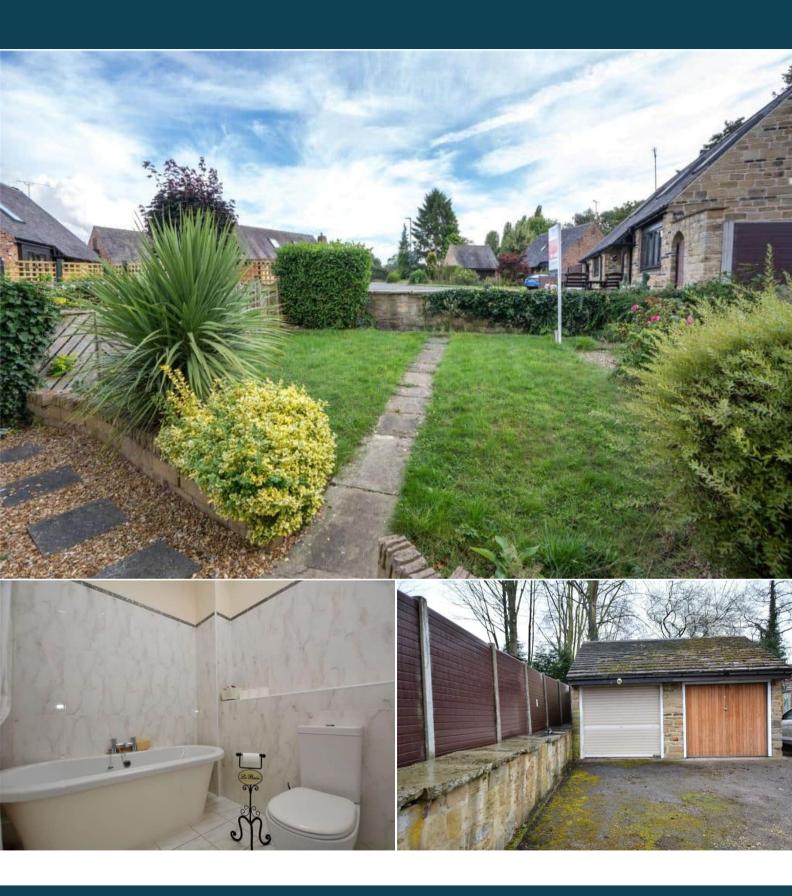

The council tax band is D.

The interior of this beautifully presented property comprises a spacious living room, w/c and fitted kitchen on the ground floor. The first floor consists of 2 bedrooms and the family bathroom. The exterior boasts a private garden, perfect for enjoying the summer months.

Located in the popular town of Oulton, the property is close to a range of amenities, including shops, supermarkets, restaurants and pubs. Excellent transport connections can be found from the A639, Woodlesford train station and many local bus routes.