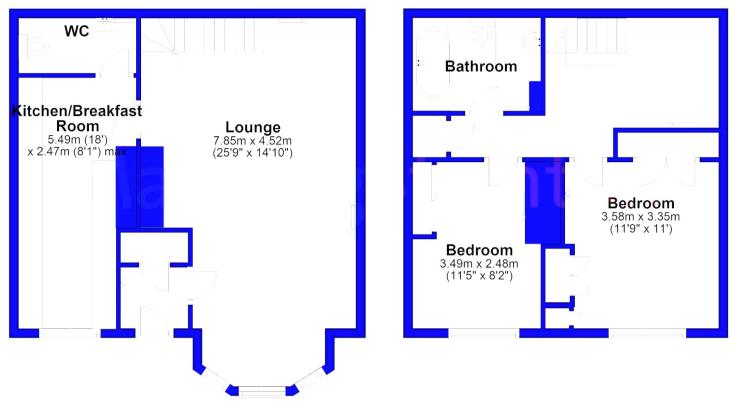

## **Ground Floor**

Approx. 49.1 sq. metres (528.0 sq. feet)

## **First Floor**

Approx. 41.3 sq. metres (444.3 sq. feet)

Total area: approx. 90.3 sq. metres (972.3 sq. feet)

20-22 Bridge End, Leeds, LS1 4DJ t: 0330 004 0050 e: hello@bettermove.co.uk www.bettermove.co.uk