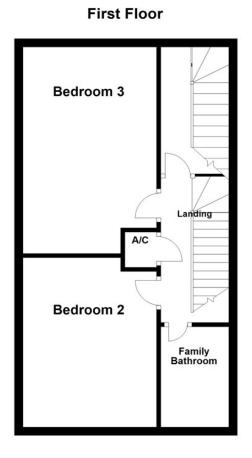

#### **FIRST FLOOR**

#### Landing

Doors leading to:

#### **Bedroom Two**

3.91m x 3.58m (12' 10" x 11' 9")

#### **Bedroom Three**

3.91m x 3.31m (12' 10" x 10' 10")

#### **Family Bathroom**

Fitted to comprise four piece suite