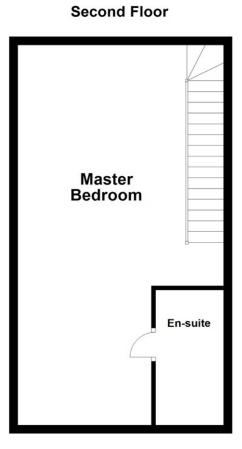

#### **SECOND FLOOR**

#### Landing

Doors leading to:

#### **Master Bedroom**

6.31m x 4.72m (20' 8" x 15' 6")

#### **En Suite**

Fitted to comprise three piece suite