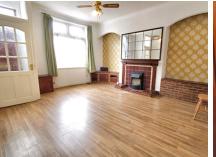

### Lounge

4.1m (Into Cove) x 4.8m (13' 5" x 15' 9") Spacious lounge with feature fireplace. Internal entry vestibule. Large window to the front. Laminated wood strip flooring.