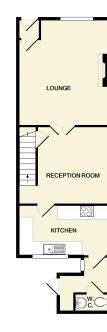

## **Ground Floor**

### Lounge

4.1m (Into Cove) x 4.8m (13' 5" x 15' 9") Spacious lounge with feature fireplace. Internal entry vestibule. Large window to the front. Laminated wood strip flooring.

# **Reception Room**

 $4.1 \,\mathrm{m} \times 3.5 \,\mathrm{m}$  (At largest points) (13' 5" x 11' 6") Generous reception room which could be used as a dining area. Built in storage. This room also hosts the stairs and under-stair built in storage. Carpeted.

#### Kitchen

 $3.7m \times 2.3m$  (12' 2" x 7' 7") Fabulous kitchen with a range of base and wall units, stainless steel sink, electric cooker and ample space for appliances.

### W.C.

Downstairs WC/ Utility and access hallway to the rear yard. Vinyl Flooring.