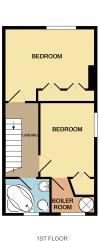

# First Floor

### Master Bedroom

4.2m (At largest points)  $\times$  3.3m (13' 9"  $\times$  10' 10") Generous bedroom with built in wardrobes. Carpeted.

#### **Bedroom Two**

Spacious double bedroom with built in wardrobe. Carpeted.

Provides access to separate boiler room/ store room.

### Bathroom

Delightful bathroom with corner toilet and bath/ electric shower. Partially tiled walls.