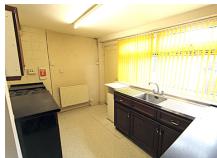

#### Kitchen

 $3.7m \times 2.3m$  (12' 2" x 7' 7") Fabulous kitchen with a range of base and wall units, stainless steel sink, electric cooker and ample space for appliances.