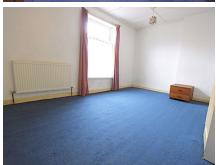

### Lounge

4.1m (Into Cove) x 4.8m (13' 5" x 15' 9") Spacious lounge with feature fireplace. Internal entry vestibule. Large window to the front. Laminated wood strip flooring.