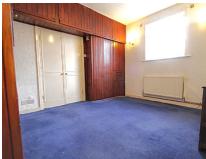

### Master Bedroom

4.2m (At largest points)  $\times$  3.3m (13' 9"  $\times$  10' 10") Generous bedroom with built in wardrobes. Carpeted.

#### **Bedroom Two**

Spacious double bedroom with built in wardrobe. Carpeted.

Provides access to separate boiler room/ store room.