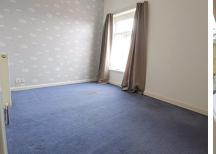

### Master Bedroom

4.2m (At largest points)  $\times$  3.3m (13' 9"  $\times$  10' 10") Generous bedroom with built in wardrobes. Carpeted.

#### **Bedroom Two**

Spacious double bedroom with built in wardrobe. Carpeted.

Provides access to separate boiler room/ store room.