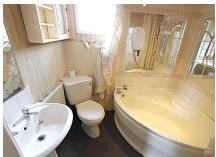

### Bathroom

Delightful bathroom with corner toilet and bath/ electric shower. Partially tiled walls.