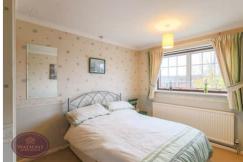

### **Bedroom 1**

4.16m x 2.98m (13' 8" x 9' 9") Aluminium double glazed window to the rear, radiator, fitted wardrobes and built in storage cupboard.

### Bedroom 2

3.52m x 2.88m (11' 7" x 9' 5") Aluminium double glazed window to the front, radiator and fitted wardrobes.

## **Bedroom 3**

2.62m x 2.12m (8' 7" x 6' 11") Aluminium double glazed window to the front, radiator and built in storage cupboard.