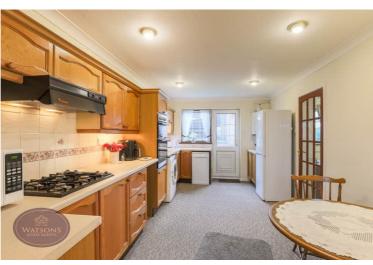

### **Dining Kitchen**

5.07m x 3.02m (16' 8" x 9' 11") A range of matching wall and base units with worksurfaces incorporating an inset 1.5 bowl sink & drainer unit. Integrated appliances including waist height double electric oven and gas hob with extractor over. Plumbing for washing machine, space for fridge freezer and wall mounted combination boiler. Radiator, ceiling spotlights, Aluminium double glazed window and door to the rear and open to the snug area.