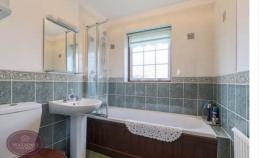

## **Bathroom**

White 3 piece suite comprising wc, pedestal sink and panelled bath with mains fed shower over. Obscured aluminium double glazed window to the rear, radiator, partly tiled walls and built in airing cupboard housing the hot water tank.