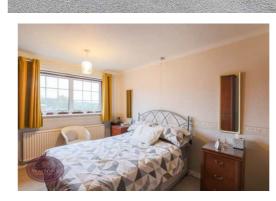

### **Bedroom 1**

4.16m x 2.98m (13' 8" x 9' 9") Aluminium double glazed window to the rear, radiator, fitted wardrobes and built in storage cupboard.

### Bedroom 2

3.52m x 2.88m (11' 7" x 9' 5") Aluminium double glazed window to the front, radiator and fitted wardrobes.

## **Bedroom 3**

2.62m x 2.12m (8' 7" x 6' 11") Aluminium double glazed window to the front, radiator and built in storage cupboard.