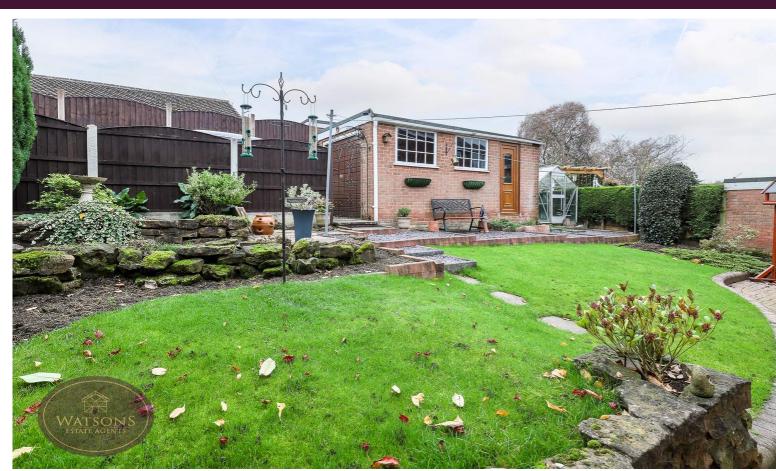

#### Outside

To the front of the property is a turfed lawn and flower bed border with a range of plants shrubs and trees. The landscaped rear garden comprises paved patio, turfed lawn, raised gravel seating area, greenhouse and flower bed borders with a range of plants, shrubs and trees. The rear garden is enclosed by timber fencing with gated access to the side, and wrought iron gate to the rear leading to the driveway and detached garage which is fitted with power and up & over door.