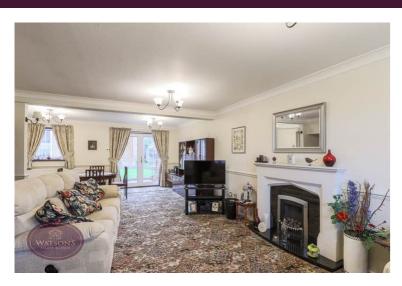

## Lounge/Diner

7.73m x 4.86m (25' 4" x 15' 11") Aluminium double glazed bay window to the front, Aluminium double glazed window and French doors to the rear. Under stairs storage area, 2 radiators, feature fireplace surround with real flame gas fire and door to the dining kitchen.