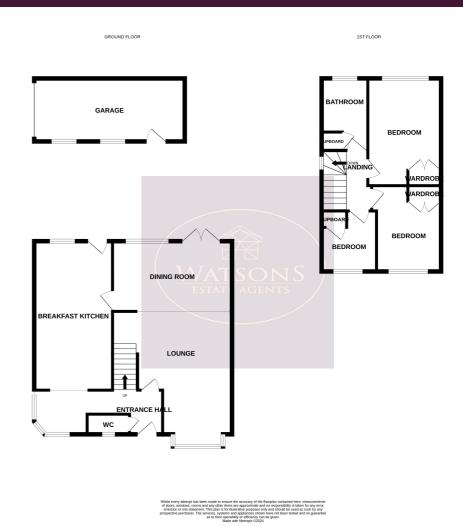

## **Ground Floor**

# **Entrance Hall**

UPVC entrance door to the front, doors to the lounge/diner and WC, opening to the snug area and stairs to the first floor.

## Lounge/Diner

7.73m x 4.86m (25' 4" x 15' 11") Aluminium double glazed bay window to the front, Aluminium double glazed window and French doors to the rear. Under stairs storage area, 2 radiators, feature fireplace surround with real flame gas fire and door to the dining kitchen.

### **Dining Kitchen**

5.07m x 3.02m (16' 8" x 9' 11") A range of matching wall and base units with worksurfaces incorporating an inset 1.5 bowl sink & drainer unit. Integrated appliances including waist height double electric oven and gas hob with extractor over. Plumbing for washing machine, space for fridge freezer and wall mounted combination boiler. Radiator, ceiling spotlights, Aluminium double glazed window and door to the rear and open to the snug area.

#### Snug

3m x 2.37m (9' 10" x 7' 9") Aluminium double glazed windows to the front, radiator, open to both the entrance hall and dining kitchen.

#### WC

WC, wall mounted sink unit, and obscured aluminium double glazed window to the front.

### **First Floor**

### Landing

Aluminium double glazed window to the side, access to the attic with drop down ladder, doors to all bedrooms and the bathroom

### **Bedroom 1**

4.16m x 2.98m (13' 8" x 9' 9") Aluminium double glazed window to the rear, radiator, fitted wardrobes and built in storage cupboard.

### Bedroom 2

3.52m x 2.88m (11' 7" x 9' 5") Aluminium double glazed window to the front, radiator and fitted wardrobes.

## **Bedroom 3**

2.62m x 2.12m (8' 7" x 6' 11") Aluminium double glazed window to the front, radiator and built in storage cupboard.

## **Bathroom**

White 3 piece suite comprising wc, pedestal sink and panelled bath with mains fed shower over. Obscured aluminium double glazed window to the rear, radiator, partly tiled walls and built in airing cupboard housing the hot water tank.

#### Outside

To the front of the property is a turfed lawn and flower bed border with a range of plants shrubs and trees. The landscaped rear garden comprises paved patio, turfed lawn, raised gravel seating area, greenhouse and flower bed borders with a range of plants, shrubs and trees. The rear garden is enclosed by timber fencing with gated access to the side, and wrought iron gate to the rear leading to the driveway and detached garage which is fitted with power and up & over door.