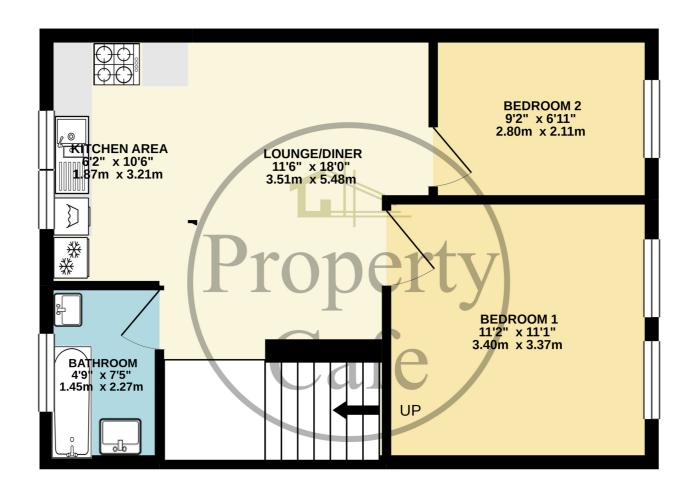

27a London Road, Bexhill-on-Sea, East Sussex, TN39 3JR Two Bedroom First Floor Maisonette Long Lease & Low Outgoings £169,950

The Property Cafe is delighted to offer For Sale this well presented Two Bedroom First Floor Maisonette situated in the heart of the Town Centre. Accommodation & Benefits include: A secure gated entrance leading into an covered entrance lobby with UPVC front door leading into the inner hallway with carpeted stairs rising to the first floor. There is a large loungediner with open plan kitchen area, & glass balustrade, a modern fitted bathroom suite with shower over bath and low level W.C & two East facing bedrooms. The apartment is well presented throughout & is both central central heated & fully double glazed. Offered for sale in pleasant neutral colour scheme with quality fitted carpets & flooring you may note that there is a a good size storage loft with pull down ladder offering excellent scope & potential to develop. For additional details or to arrange your internal viewing, please contact our Bexhill Sales Team on 01424 224488.

## APARTMENT 453 sq.ft. (42.1 sq.m.) approx.

A Two Bed First Floor Maisonette \* Well Presented Apartment Throughout \*Two Bedrooms \* Central Heated & Double Glazed \* Own Private Gated Entrance \* An Immaculate Apartment Throughout \* Lovely Neutral Colour Scheme \* Good Size Lounge-Diner \* Carpeted Stairs & Glass Balustrade \* Good Size Storage Loft With Ladder \* Low Maintenance Charge & Long Lease \* Sought After Town Centre Location \* Excellent Additional Scope & Potential \* Vacant With No Onward Chain.