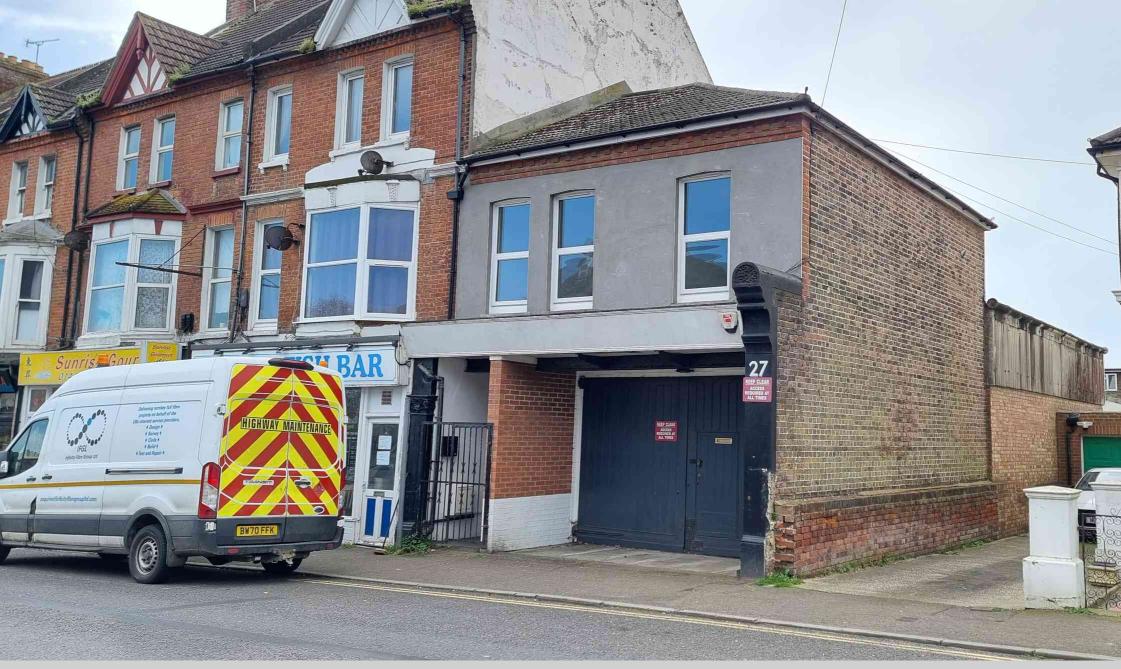

27a London Road, Bexhill-on-Sea, East Sussex, TN39 3JR Two Bedroom First Floor Maisonette Long Lease & Low Outgoings £169,950

The Property Cafe is delighted to offer For Sale this well presented Two Bedroom First Floor Maisonette situated in the heart of the Town Centre. Accommodation & Benefits include: A secure gated entrance leading into an covered entrance lobby with UPVC front door leading into the inner hallway with carpeted stairs rising to the first floor. There is a large loungediner with open plan kitchen area, & glass balustrade, a modern fitted bathroom suite with shower over bath and low level W.C & two East facing bedrooms. The apartment is well presented throughout & is both central central heated & fully double glazed. Offered for sale in pleasant neutral colour scheme with quality fitted carpets & flooring you may note that there is a a good size storage loft with pull down ladder offering excellent scope & potential to develop. For additional details or to arrange your internal viewing, please contact our Bexhill Sales Team on 01424 224488.

## APARTMENT 453 sq.ft. (42.1 sq.m.) approx.

A Two Bed First Floor Maisonette \* Well Presented Apartment Throughout \*Two Bedrooms \* Central Heated & Double Glazed \* Own Private Gated Entrance \* An Immaculate Apartment Throughout \* Lovely Neutral Colour Scheme \* Good Size Lounge-Diner \* Carpeted Stairs & Glass Balustrade \* Good Size Storage Loft With Ladder \* Low Maintenance Charge & Long Lease \* Sought After Town Centre Location \* Excellent Additional Scope & Potential \* Vacant With No Onward Chain.