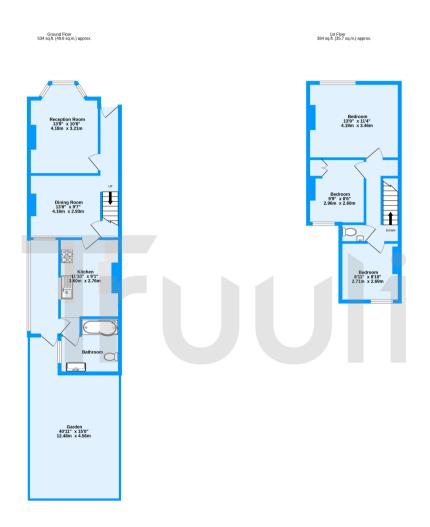

Livingstone Road, Thornton Heath, CR0 TOTAL FLOOR AREA: 918 sq.ft. (85.3 sq.m.) approx. deasurements are approximate. Not to scale. Illustrative purposes on