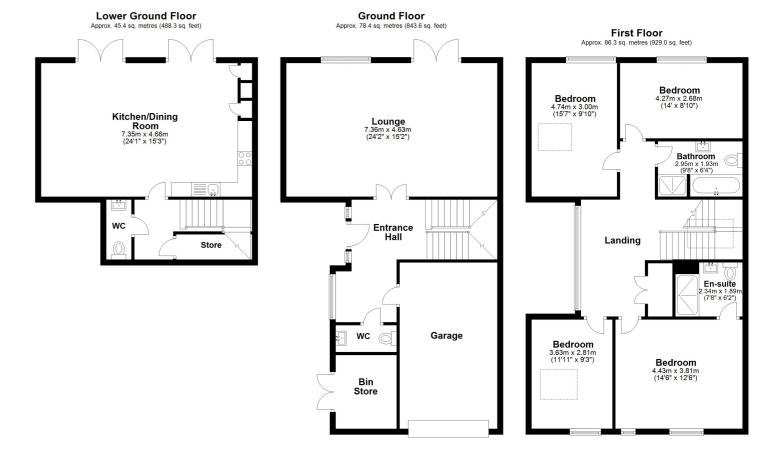

#### **Entrance Hall**

W.C.

#### Lounge

24' 2" x 15' 2" (7.37m x 4.62m)

## Kitchen/Dining Room

24' 1" x 15' 3" (7.34m x 4.65m)

#### **Bedroom One**

14' 6" x 12' 6" (4.42m x 3.81m)

## **En Suite**

W.C.

7' 8" x 6' 2" (2.34m x 1.88m)

#### **Bedroom Two**

15' 7" x 9' 10" (4.75m x 3.00m)

#### **Bedroom Three**

14' 0" x 8' 10" (4.27m x 2.69m)

#### **Bedroom Four**

11' 11" x 9' 3" (3.63m x 2.82m)

#### Bathroom

9' 8" x 6' 4" (2.95m x 1.93m)

#### Garden

### **Garage & Off Street Parking**

Total area: approx. 210.0 sq. metres (2260.9 sq. feet)

Whilst every attempt has been made to ensure the accuracy of the floor plan contained here, measurements of doors, windows, rooms and any other items are approximate and no responsibility is taken for any error, omission or mis-statement. This plan is for illustrative purposes only and should be used as such by any prospective purchaser. Plan produced using PlanUp.