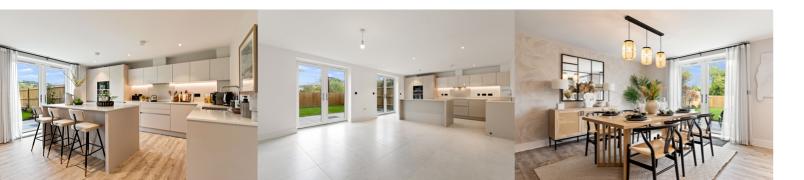

## Kitchen/Dining Room

24' 1" x 15' 3" (7.34m x 4.65m)

#### Lounge

24' 2" x 15' 2" (7.37m x 4.62m)