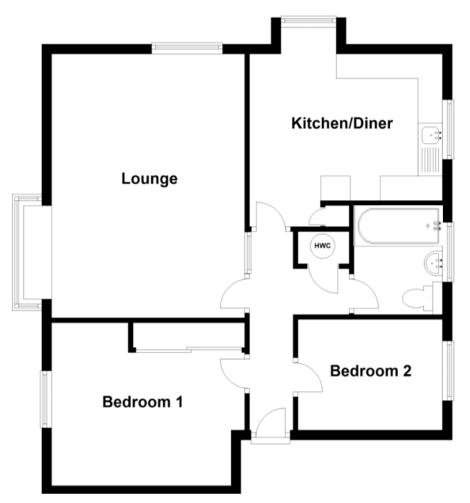

This is a leasehold property with 123 years remaining on the lease; the ground rent is £100 per annum and the service charge is £600 per annum.

The interior of this well presented property comprises a spacious living room, the fitted kitchen, family bathroom and 2 double bedrooms situated on the second floor of the building.

This exciting opportunity should not be missed! All enquiries can be made through Bettermove on 0330 004 0050.

Second Floor

Approx. 66.8 sq. metres (718.5 sq. feet)

20-22 Bridge End, Leeds, LS1 4DJ t: 0330 004 0050 e: hello@bettermove.co.uk www.bettermove.co.uk