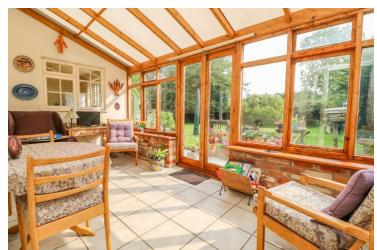

horne Cottage, Frating Road, Thorrington, Colchester, Essex. CO7 8HT

A charming detached cottage style home on the outskirts of Thorrington sitting in over one third of an acre backing on to open farmland and with fields opposite. This established home also benefits from a cluster of outbuildings offering brilliant potential to work from home or subject to planning adapt for different uses. Highlights of the home include ground floor cloakroom, kitchen/breakfast room, lounge diner with fireplace, conservatory, utility room, three first floor bedrooms, family bathroom, great gardens, garage and out building with ample parking.



### Property Details.

### **Ground Floor**

**Entrance Hall** 

**Ground Floor Cloakroom** 

Lounge/Diner



21' 1" x 16' 4" (6.43m x 4.98m)

#### Conservatory



16' 1" x 7' 2" (4.90m x 2.18m)

### Kitchen/Breakfast Room



12' 6" x 9' 7" (3.81m x 2.92m)

### **Utility Room**

9' 0" x 7' 3" (2.74m x 2.21m)

### First Floor

Landing

Bedroom



12' 7" x 9' 9" (3.84m x 2.97m)

#### Bedroom



12' 7" x 7' 4" (3.84m x 2.24m)

### Bedroom

9' 9" x 7' 0" (2.97m x 2.13m)

## Property Details.

### Bathroom



### Outside

### Gardens





Parking

### Garage



19' 3" x 9' 3" (5.87m x 2.82m)

### Workshop

16' 4" x 15' 0" (4.98m x 4.57m)

### Storage Outbuilding

20' 0" x 16' 4" (6.10m x 4.98m)

### Property Details.

### **Floorplans**



### Location



We have not carried out a structural survey and the services, appliances and specific fittings have not been tested. All photographs, measurements, floor plans and distances referred to are given as a