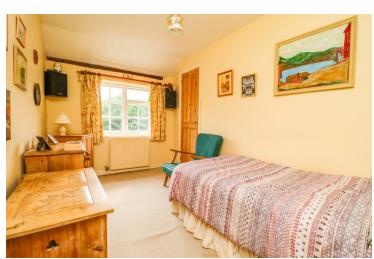

### First Floor

Landing

Bedroom

12' 7" x 9' 9" (3.84m x 2.97m)

#### Bedroom

12' 7" x 7' 4" (3.84m x 2.24m)

### Bedroom

9' 9" x 7' 0" (2.97m x 2.13m)