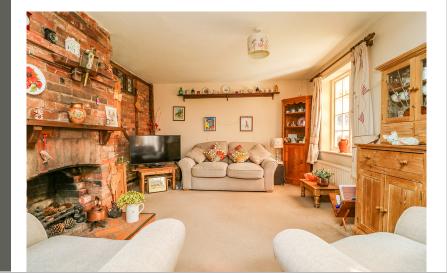

### **Ground Floor**

**Entrance Hall** 

**Ground Floor Cloakroom** 

Lounge/Diner

21' 1" x 16' 4" (6.43m x 4.98m)