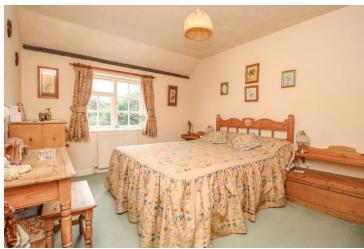

### First Floor

Landing

Bedroom

12' 7" x 9' 9" (3.84m x 2.97m)

#### Bedroom

12' 7" x 7' 4" (3.84m x 2.24m)

### Bedroom

9' 9" x 7' 0" (2.97m x 2.13m)