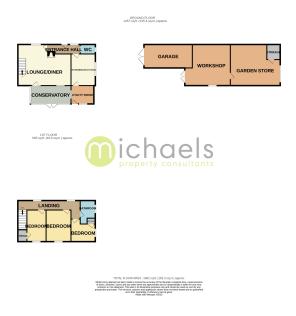

### **Floorplans**

### **Ground Floor**

**Entrance Hall** 

**Ground Floor Cloakroom** 

Lounge/Diner

21' 1" x 16' 4" (6.43m x 4.98m)

#### Conservatory

16' 1" x 7' 2" (4.90m x 2.18m)

### Kitchen/Breakfast Room

12' 6" x 9' 7" (3.81m x 2.92m)

### **Utility Room**

9' 0" x 7' 3" (2.74m x 2.21m)

### First Floor

Landing

Bedroom

12' 7" x 9' 9" (3.84m x 2.97m)

#### Bedroom

12' 7" x 7' 4" (3.84m x 2.24m)

### Bedroom

9' 9" x 7' 0" (2.97m x 2.13m)

### Garage

19' 3" x 9' 3" (5.87m x 2.82m)

### Workshop

16' 4" x 15' 0" (4.98m x 4.57m)

### Storage Outbuilding

20' 0" x 16' 4" (6.10m x 4.98m)