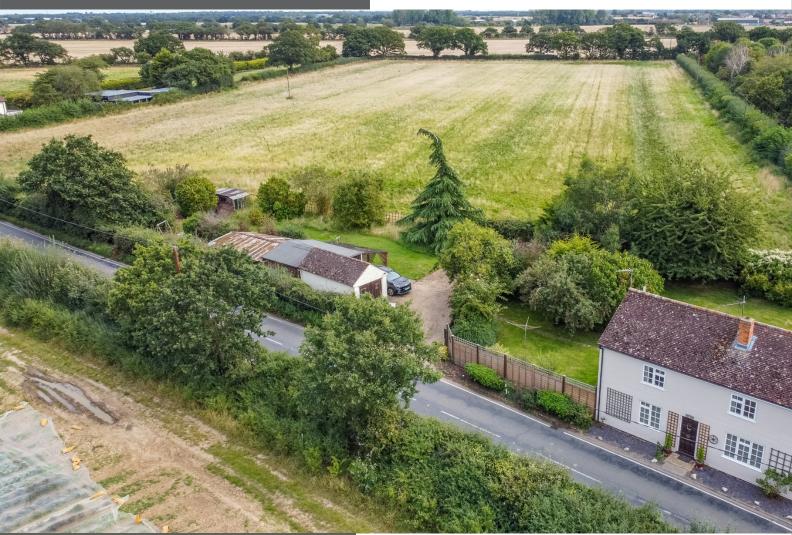

### Hawthorne Cottage, Frating Road, Thorrington, Colchester, Essex. CO7 8HT

A charming detached cottage style home on the outskirts of Thorrington sitting in over one third of an acre backing on to open farmland and with fields opposite. This established home also benefits from a cluster of outbuildings offering brilliant potential to work from home or subject to planning adapt for different uses. Highlights of the home include ground floor cloakroom, kitchen/breakfast room, lounge diner with fireplace, conservatory, utility room, three first floor bedrooms, family bathroom, great gardens, garage and out building with ample parking.

### Outside

### Gardens

Parking

### Garage

19' 3" x 9' 3" (5.87m x 2.82m)

### Workshop

16' 4" x 15' 0" (4.98m x 4.57m)

### Storage Outbuilding

20' 0" x 16' 4" (6.10m x 4.98m)