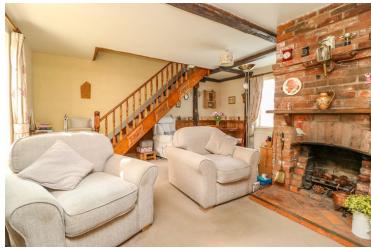

### **Ground Floor**

**Entrance Hall** 

**Ground Floor Cloakroom** 

Lounge/Diner

21' 1" x 16' 4" (6.43m x 4.98m)