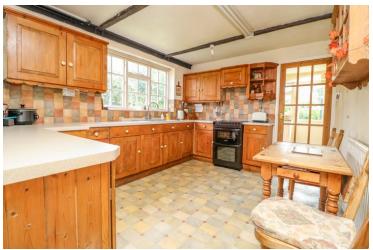

O7 8HT

A charming detached cottage style home on the outskirts of Thorrington sitting in over one third of an acre backing on to open farmland and with fields opposite. This established home also benefits from a cluster of outbuildings offering brilliant potential to work from home or subject to planning adapt for different uses. Highlights of the home include ground floor cloakroom, kitchen/breakfast room, lounge diner with fireplace, conservatory, utility room, three first floor bedrooms, family bathroom, great gardens, garage and out building with ample parking.



### Property Details.

### **Ground Floor**

**Entrance Hall** 

**Ground Floor Cloakroom** 

Lounge/Diner



21' 1" x 16' 4" (6.43m x 4.98m)

#### Conservatory



16' 1" x 7' 2" (4.90m x 2.18m)

### Kitchen/Breakfast Room



12' 6" x 9' 7" (3.81m x 2.92m)

### **Utility Room**

9' 0" x 7' 3" (2.74m x 2.21m)

### First Floor

Landing

Bedroom



12' 7" x 9' 9" (3.84m x 2.97m)

#### Bedroom



12' 7" x 7' 4" (3.84m x 2.24m)

### Bedroom

9' 9" x 7' 0" (2.97m x 2.13m)

## Property Details.

### Bathroom



### Outside

### Gardens





Parking

### Garage



19' 3" x 9' 3" (5.87m x 2.82m)

### Workshop

16' 4" x 15' 0" (4.98m x 4.57m)

### Storage Outbuilding

20' 0" x 16' 4" (6.10m x 4.98m)

### Property Details.

### **Floorplans**



### Location



We have not carried out a structural survey and the services, appliances and specific fittings have not been tested. All photographs, measurements, floor plans and distances referred to are given as a guide only and should not be relied upon for the purchase of c