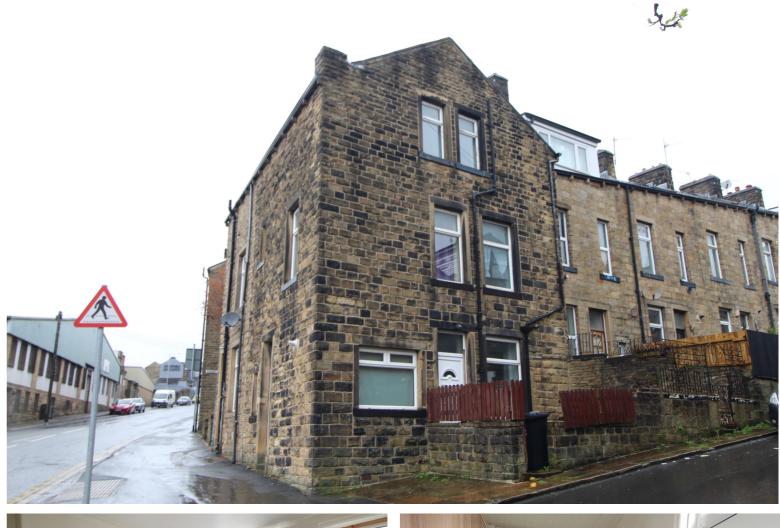

202 West Lane, Keighley, West Yorkshire, BD21 2NF

28 Cavendish Street Keighley BD21 3RG

## **FULL DESCRIPTION**

Offered for sale is this three bedroom corner back/back stone terrace house situated in a convenient location. This property has accommodation briefly comprising of a kitchen with front entrance door, range of wall and base units, sink, Lounge with window to the side and entrance door. Cellar. First Floor - Bedroom, Large Bathroom comprising of a bath, w.c., wash basin and window. Second Floor - Two Futher Bedrooms. Gas Central Heating & Double Glazing. Yard area. EPC Rating E