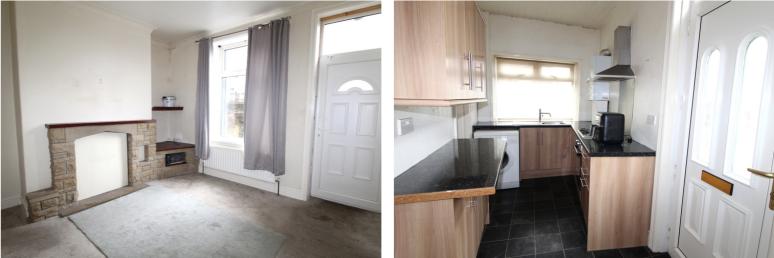

## **FULL DESCRIPTION**

Offered for sale is this three bedroom corner back/back stone terrace house situated in a convenient location. This property has accommodation briefly comprising of a kitchen with front entrance door, range of wall and base units, sink, Lounge with window to the side and entrance door. Cellar. First Floor - Bedroom, Large Bathroom comprising of a bath, w.c., wash basin and window. Second Floor - Two Futher Bedrooms. Gas Central Heating & Double Glazing. Yard area. EPC Rating E