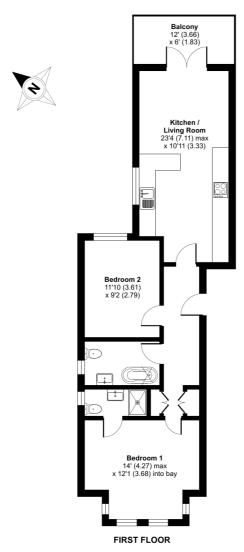

## **Brighton Road, South Croydon, CR2**

Approximate Area = 693 sq ft / 64.3 sq m
For identification only - Not to scale

Floor plan produced in accordance with RICS Property Measurement Standards incorporating International Property Measurement Standards (IPMS2 Residential). © nichecom 2023. Produced for Cow & Co Properties Ltd. REF: 1026007