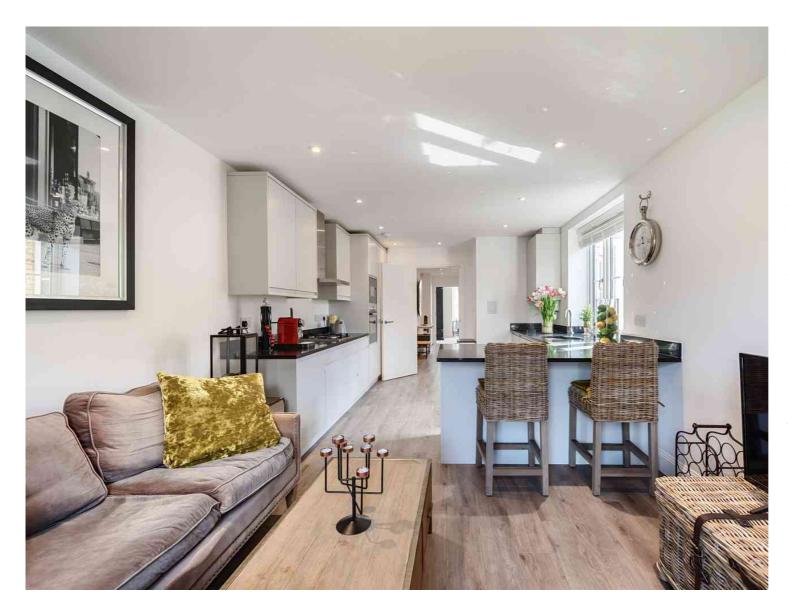

Brighton Road, South Croydon, CR2 6AF

Guide price of £300,000-£400,000. A stunning first floor two bedroom, two bathroom purpose built apartment built in 2018 by renowned local builders to high specifications. Benefitting from a large beautifully decorated open plan kitchen/reception room, a spacious entrance hall, a large modern bathroom and two very good sized double bedrooms one of which has an en-suite. The property is tastefully decorated throughout and benefits from beautiful views across East and West of South Croydon.

Tel: 0208 065 0010 Web: cowandco-london.com

- Two double bedroom apartment
- Two bathrooms (one en-suite)
- West facing balcony
- Communal Garden
- Open plan kitchen living area
- Plenty of natural light and storage
- Underfloor heating throughout
- Garage
- Located on the ever popular Brighton Road