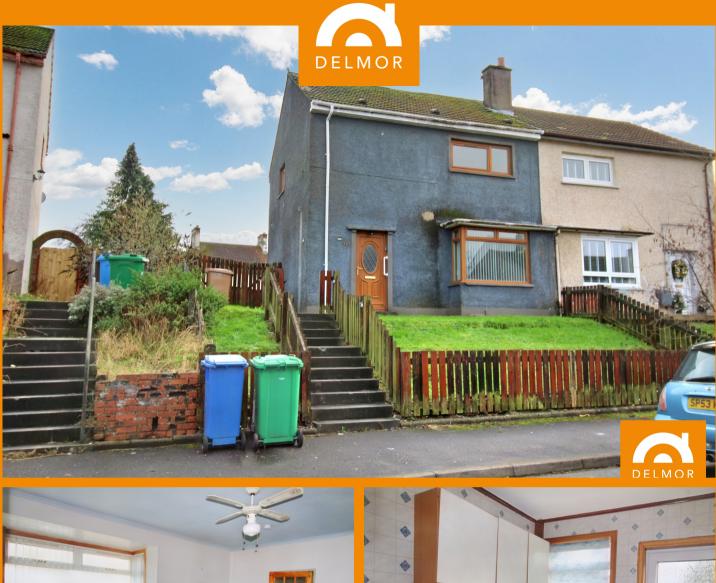

## 10 Elmwood Road, Methil, Leven, Fife, KY8 2JQ

# **PROPERTY DETAILS**

\*\*\*NEW PRICE-REDUCED\*\*\*NOW OVER £5,000 BELOW HOME REPORT • VALUE. Located in the popular town of Methil this well sized Three bed SEMI DETACHED property offers great family living potential. Although the property is in need of upgrading it would be a fantastic first time buy • or buy to let opportunity. Easily maintained gardens to both the front and the rear of the property. Close to local amenities, including Schools, Shops and main bus routes. Viewing strictly by appointment.

## **KEY FEATURES**

- Fantastic potential
- Ideal renovation project •
- ٠ Three double bedrooms
  - Large garden to the rear
- Close to a Host of Local Amenities including Schools, Shops and bus routes
- Great First Time Buy
- Buy to let potential •

### Offers Over £94,995