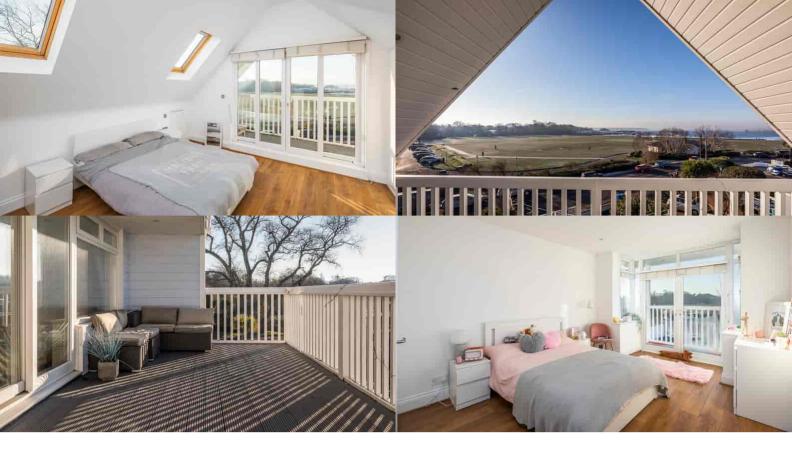

The property sits behind remote controlled electronic gates which lead to a driveway with parking for several vehicles, with some raised flower borders and lawn. There is a secure side gate giving access to the rear. Ground Floor - The entrance hallway is bright and inviting. There are three double bedrooms all with sufficient wardrobes/storage. The two front bedrooms are both bright and airy benefiting from their own terrace and harbour glimpses (one with a WC). There is a modern family bathroom, a large walk in airing cupboard ideal for drying wet-suits/sportswear and storing linen etc and a utility room. The rear garden can be accessed from the ground floor. First Floor - The open plan kitchen/lounge/diner has, in our opinion, the 'Wow factor' with its breathtaking far reaching views across Harbourside Park, Poole Harbour, Brownsea Island and the Purbeck Hills beyond. There is an impressive south facing decked sun terrace (2210 x 10'11) which is large enough to BBQ, dine and relax on. The sun terrace is a real sun trap being sheltered from the wind and open to the sun from dawn to dusk. This area is accessed via double opening patio doors with glass panels either side extending the whole width of the room. The Shaker style kitchen has a range of appliances including an American fridge/freezer. There is an additional room off the living area that is currently used as a snug but could be utilised as either a double bedroom/second lounge, playroom, office or cinema with a door leading to cloakroom/wc. Second Floor - There is a large floor to ceiling walk in storage area with double opening doors. There are two double bedrooms on this floor, the impressive master bedroom is of a good size with an extensive range of floor to ceiling built in wardrobes and additional eaves storage. There are double opening French doors that lead onto a south facing sun terrace, again benefiting from stunning uninterrupted and far reaching views across the Harbourside Park, Poole Harbour, Brownsea Island and the Purbeck Hills beyond, remote controlled Velux windows. There is a contemporary family bathroom on this floor. The property has been designed with a beach style theme in mind and unique to anything else in the area. All rooms neutrally decorated and are bright and airy with pleasant outlooks. Outside, the property benefits from a good size rear garden (the vendor has informed us approx 90ft in length) with a large timber deck patio with the remainder being laid almost entirely to lawn. A storage shed (6.2m x 3.1m) with double opening doors and benefiting from electric/power, suitable for windsurfs, canoes, surf boards etc.