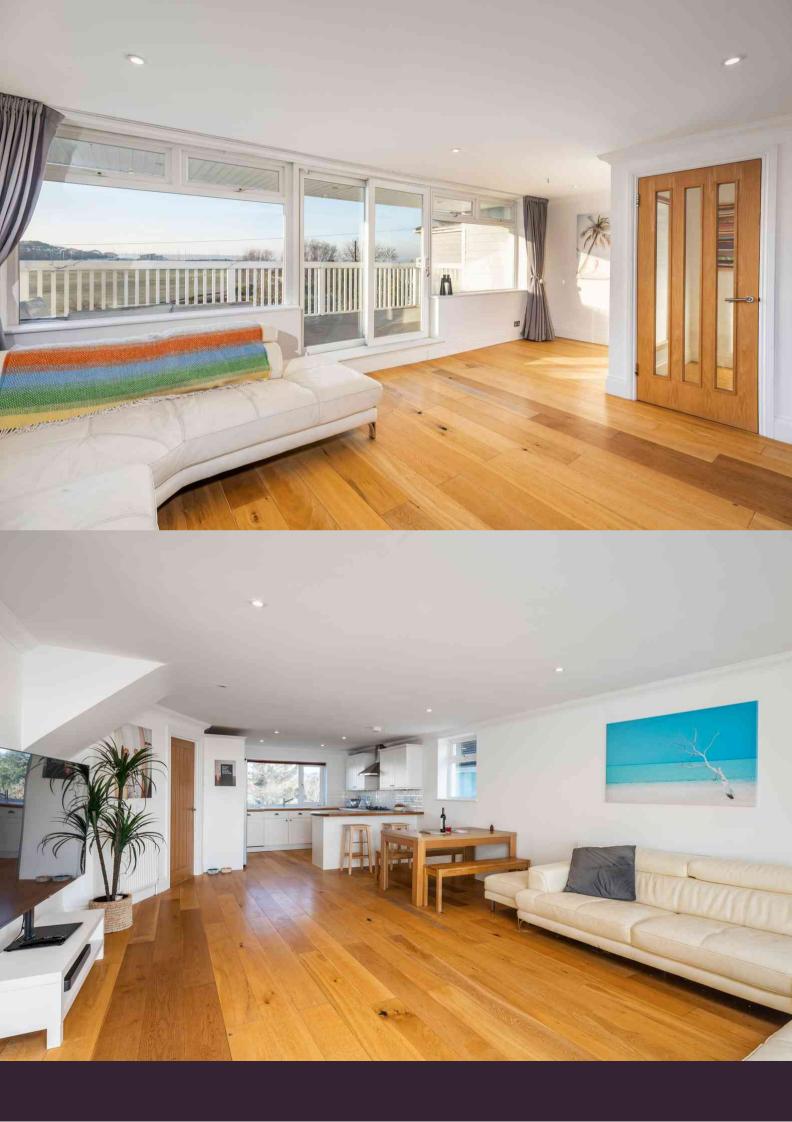

The property sits behind remote controlled electronic gates which lead to a driveway with parking for several vehicles, with some raised flower borders and lawn. There is a secure side gate giving access to the rear. Ground Floor - The entrance hallway is bright and inviting. There are three double bedrooms all with sufficient wardrobes/storage. The two front bedrooms are both bright and airy benefiting from their own terrace and harbour glimpses (one with a WC). There is a modern family bathroom, a large walk in airing cupboard ideal for drying wet-suits/sportswear and storing linen etc and a utility room. The rear garden can be accessed from the ground floor. First Floor - The open plan kitchen/lounge/diner has, in our opinion, the 'Wow factor' with its breathtaking far reaching views across Harbourside Park, Poole Harbour, Brownsea Island and the Purbeck Hills beyond. There is an impressive south facing decked sun terrace (2210 x 10'11) which is large enough to BBQ, dine and relax on. The sun terrace is a real sun trap being sheltered from the wind and open to the sun from dawn to dusk. This area is accessed via double opening patio doors with glass panels either side extending the whole width of the room. The Shaker style kitchen has a range of appliances including an American fridge/freezer. There is an additional room off the living area that is currently used as a snug but could be utilised as either a double bedroom/second lounge, playroom, office or cinema with a door leading to cloakroom/wc. Second Floor - There is a large floor to ceiling walk in storage area with double opening doors. There are two double bedrooms on this floor, the impressive master bedroom is of a good size with an extensive range of floor to ceiling built in wardrobes and additional eaves storage. There are double opening French doors that lead onto a south facing sun terrace, again benefiting from stunning uninterrupted and far reaching views across the Harbourside Park, Poole Harbour, Brownsea Island and the Purbeck Hills beyond, remote controlled Velux windows. There is a contemporary family bathroom on this floor. The property has been designed with a beach style theme in mind and unique to anything else in the area. All rooms neutrally decorated and are bright and airy with pleasant outlooks. Outside, the property benefits from a good size rear garden (the vendor has informed us approx 90ft in length) with a large timber deck patio with the remainder being laid almost entirely to lawn. A storage shed (6.2m x 3.1m) with double opening doors and benefiting from electric/power, suitable for windsurfs, canoes, surf boards etc.