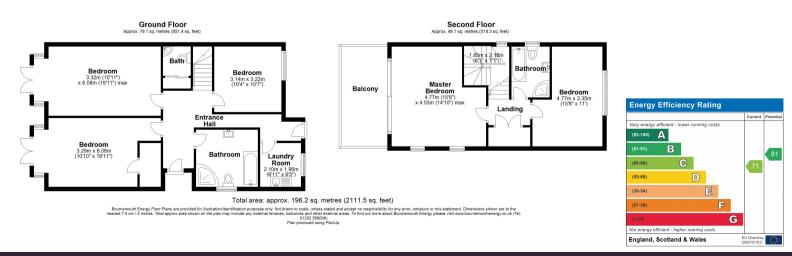

The property sits behind remote controlled electronic gates which lead to a driveway with parking for several vehicles, with some raised flower borders and lawn. There is a secure side gate giving access to the rear. Ground Floor - The entrance hallway is bright and inviting. There are three double bedrooms all with sufficient wardrobes/storage. The two front bedrooms are both bright and airy benefiting from their own terrace and harbour glimpses (one with a WC). There is a modern family bathroom, a large walk in airing cupboard ideal for drying wet-suits/sportswear and storing linen etc and a utility room. The rear garden can be accessed from the ground floor. First Floor - The open plan kitchen/lounge/diner has, in our opinion, the 'Wow factor' with its breathtaking far reaching views across Harbourside Park, Poole Harbour, Brownsea Island and the Purbeck Hills beyond. There is an impressive south facing decked sun terrace (2210 x 10'11) which is large enough to BBQ, dine and relax on. The sun terrace is a real sun trap being sheltered from the wind and open to the sun from dawn to dusk. This area is accessed via double opening patio doors with glass panels either side extending the whole width of the room. The Shaker style kitchen has a range of appliances including an American fridge/freezer. There is an additional room off the living area that is currently used as a snug but could be utilised as either a double bedroom/second lounge, playroom, office or cinema with a door leading to cloakroom/wc. Second Floor - There is a large floor to ceiling walk in storage area with double opening doors. There are two double bedrooms on this floor, the impressive master bedroom is of a good size with an extensive range of floor to ceiling built in wardrobes and additional eaves storage. There are double opening French doors that lead onto a south facing sun terrace, again benefiting from stunning uninterrupted and far reaching views across the Harbourside Park, Poole Harbour, Brownsea Island and the Purbeck Hills beyond, remote controlled Velux windows. There is a contemporary family bathroom on this floor. The property has been designed with a beach style theme in mind and unique to anything else in the area. All rooms neutrally decorated and are bright and airy with pleasant outlooks. Outside, the property benefits from a good size rear garden (the vendor has informed us approx 90ft in length) with a large timber deck patio with the remainder being laid almost entirely to lawn. A storage shed (6.2m x 3.1m) with double opening doors and benefiting from electric/power, suitable for windsurfs, canoes, surf boards etc.