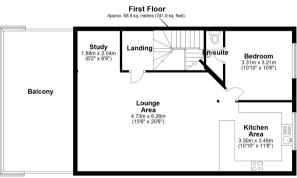

The property sits behind remote controlled electronic gates which lead to a driveway with parking for several vehicles, with some raised flower borders and lawn. There is a secure side gate giving access to the rear. Ground Floor - The entrance hallway is bright and inviting. There are three double bedrooms all with sufficient wardrobes/storage. The two front bedrooms are both bright and airy benefiting from their own terrace and harbour glimpses (one with a WC). There is a modern family bathroom, a large walk in airing cupboard ideal for drying wet-suits/sportswear and storing linen etc and a utility room. The rear garden can be accessed from the ground floor. First Floor - The open plan kitchen/lounge/diner has, in our opinion, the 'Wow factor' with its breathtaking far reaching views across Harbourside Park, Poole Harbour, Brownsea Island and the Purbeck Hills beyond. There is an impressive south facing decked sun terrace (2210 x 10'11) which is large enough to BBQ, dine and relax on. The sun terrace is a real sun trap being sheltered from the wind and open to the sun from dawn to dusk. This area is accessed via double opening patio doors with glass panels either side extending the whole width of the room. The Shaker style kitchen has a range of appliances including an American fridge/freezer. There is an additional room off the living area that is currently used as a snug but could be utilised as either a double bedroom/second lounge, playroom, office or cinema with a door leading to cloakroom/wc. Second Floor - There is a large floor to ceiling walk in storage area with double opening doors. There are two double bedrooms on this floor, the impressive master bedroom is of a good size with an extensive range of floor to ceiling built in wardrobes and additional eaves storage. There are double opening French doors that lead onto a south facing sun terrace, again benefiting from stunning uninterrupted and far reaching views across the Harbourside Park, Poole Harbour, Brownsea Island and the Purbeck Hills beyond, remote controlled Velux windows. There is a contemporary family bathroom on this floor. The property has been designed with a beach style theme in mind and unique to anything else in the area. All rooms neutrally decorated and are bright and airy with pleasant outlooks. Outside, the property benefits from a good size rear garden (the vendor has informed us approx 90ft in length) with a large timber deck patio with the remainder being laid almost entirely to lawn. A storage shed (6.2m x 3.1m) with double opening doors and benefiting from electric/power, suitable for windsurfs, canoes, surf boards etc.