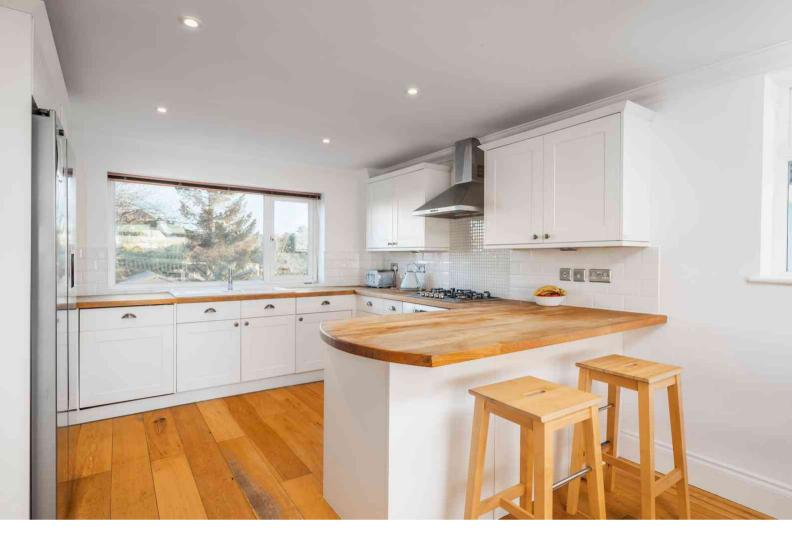

The property sits behind remote controlled electronic gates which lead to a driveway with parking for several vehicles, with some raised flower borders and lawn. There is a secure side gate giving access to the rear. Ground Floor - The entrance hallway is bright and inviting. There are three double bedrooms all with sufficient wardrobes/storage. The two front bedrooms are both bright and airy benefiting from their own terrace and harbour glimpses (one with a WC). There is a modern family bathroom, a large walk in airing cupboard ideal for drying wet-suits/sportswear and storing linen etc and a utility room. The rear garden can be accessed from the ground floor. First Floor - The open plan kitchen/lounge/diner has, in our opinion, the 'Wow factor' with its breathtaking far reaching views across Harbourside Park, Poole Harbour, Brownsea Island and the Purbeck Hills beyond. There is an impressive south facing decked sun terrace (2210 x 10'11) which is large enough to BBQ, dine and relax on. The sun terrace is a real sun trap being sheltered from the wind and open to the sun from dawn to dusk. This area is accessed via double opening patio doors with glass panels either side extending the whole width of the room. The Shaker style kitchen has a range of appliances including an American fridge/freezer. There is an additional room off the living area that is currently used as a snug but could be utilised as either a double bedroom/second lounge, playroom, office or cinema with a door leading to cloakroom/wc. Second Floor - There is a large floor to ceiling walk in storage area with double opening doors. There are two double bedrooms on this floor, the impressive master bedroom is of a good size with an extensive range of floor to ceiling built in wardrobes and additional eaves storage. There are double opening French doors that lead onto a south facing sun terrace, again benefiting from stunning uninterrupted and far reaching views across the Harbourside Park, Poole Harbour, Brownsea Island and the Purbeck Hills beyond, remote controlled Velux windows. There is a contemporary family bathroom on this floor. The property has been designed with a beach style theme in mind and unique to anything else in the area. All rooms neutrally decorated and are bright and airy with pleasant outlooks. Outside, the property benefits from a good size rear garden (the vendor has informed us approx 90ft in length) with a large timber deck patio with the remainder being laid almost entirely to lawn. A storage shed (6.2m x 3.1m) with double opening doors and benefiting from electric/power, suitable for windsurfs, canoes, surf boards etc.