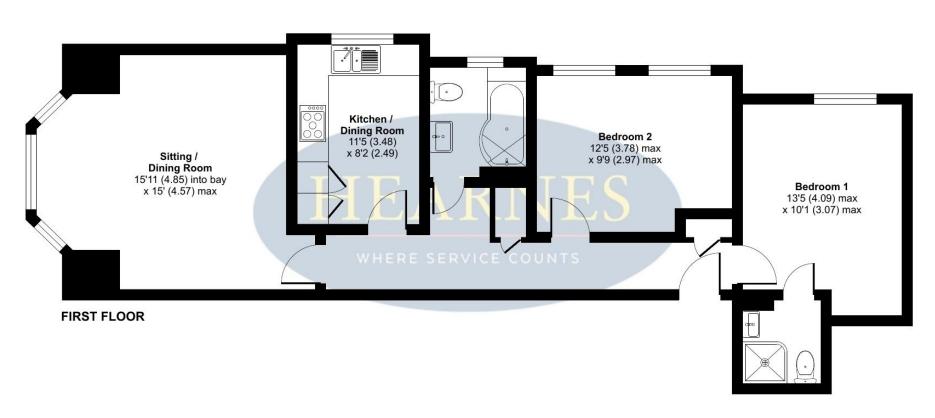

## Cavendish Place, Rose Lodge, Bournemouth, BH1

Approximate Area = 799 sq ft / 74.2 sq m
For identification only - Not to scale

Floor plan produced in accordance with RICS Property Measurement Standards incorporating International Property Measurement Standards (IPMS2 Residential). © ntchecom 2024. Produced for Hearnes Bournemouth Estates Ltd. REF: 1107895