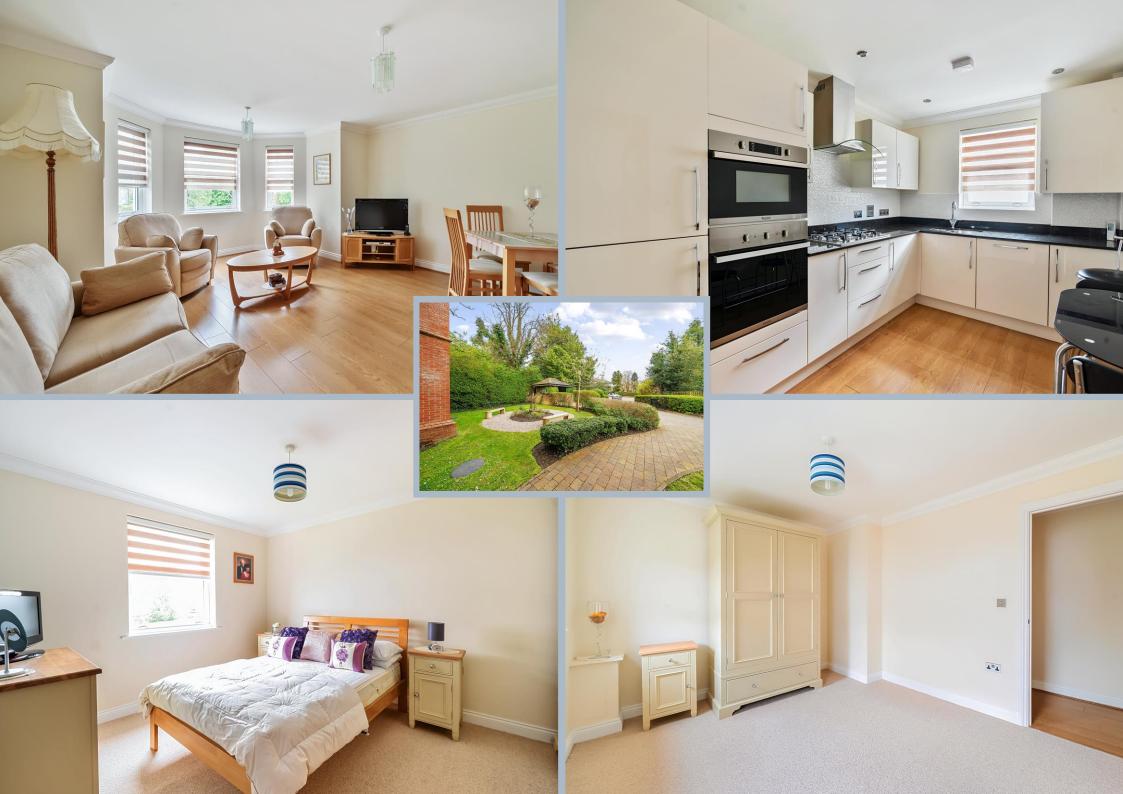

An immaculately presented two double bedroom, two bath/shower room first floor apartment situated within a modern development in the highly sought after Dean Park location within only a moments walk of Bournemouth Town Centre and the award winning sandy beaches along with easy access to main transport links including a mainline train station. The property has been maintained to a superb standard by the current owner and is being offered for sale with no forward chain.

The development is accessed via a secure entry phone system with a superbly maintained communal hallway providing access to the first floor and entrance to the apartment. On entering the apartment a welcoming hallway provides access to all accommodation and leads into a spacious living/dining room with an impressive bay window offering a pleasant outlook over Cavendish Place cul-de-sac. A seperate kitchen offers a comprehensive range of floor and wall mounted units finished with a high quality slimline granite worksurface along with a comprehensive range of integrated appliances. Both bedrooms are generously sized double rooms with the master bedroom featuring an ensuite shower room whilst a modern family bathroom completes the accommodation.

Externally the property is situated within superbly maintained communal grounds and is conveyed with one allocated parking space, along with a purpose-built bicycle shed.

EPC:B COUNCIL TAX BAND:C

AGENTS NOTE: The heating system, mains and appliances have not been tested by Hearnes Estate Agents. Any areas, measurements or distances are approximate. The text, photographs and plans are for guidance only and are not necessarily comprehensive. We endeavour to make our sales particulars as accurate as possible. However, their accuracy is not guaranteed and we have not had sight of the title documents. The buyer is advised to obtain verification from their solicitor in respect of the tenure of the property.