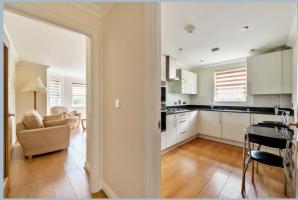

The development is accessed via a secure entry phone system with a superbly maintained communal hallway providing access to the first floor and entrance to the apartment. On entering the apartment a welcoming hallway provides access to all accommodation and leads into a spacious living/dining room with an impressive bay window offering a pleasant outlook over Cavendish Place cul-de-sac. A seperate kitchen offers a comprehensive range of floor and wall mounted units finished with a high quality slimline granite worksurface along with a comprehensive range of integrated appliances. Both bedrooms are generously sized double rooms with the master bedroom featuring an ensuite shower room whilst a modern family bathroom completes the accommodation.