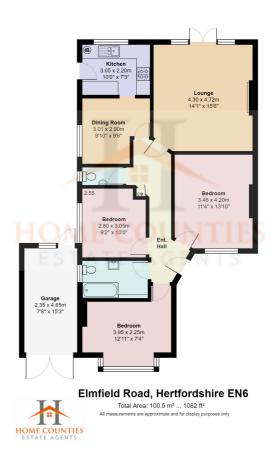

## ELMFIELD ROAD EN6 2JJ

108 High Street, Potters Bar, EN6 5AT 01707 245 555 info@home-counties.com www.home-counties.com

Freehold £785,000

Accomodation \*\*OFFERED CHAIN FREE \*\*

This delightful Detached Three bedroom bungalow is ideally located within walking distance to Potters Bar Mainline Station, local shops and amenities and a short walk to Dame Alice Owen's School. The property benefits from three bedrooms, family bathroom, separate guest cloakroom, lounge overlooking the private south facing garden, a separate recently fitted kitchen with separate dining area.

Externally the home benefits from off street parking for several cars, a garage, and a mature south facing garden.

Viewing advised.