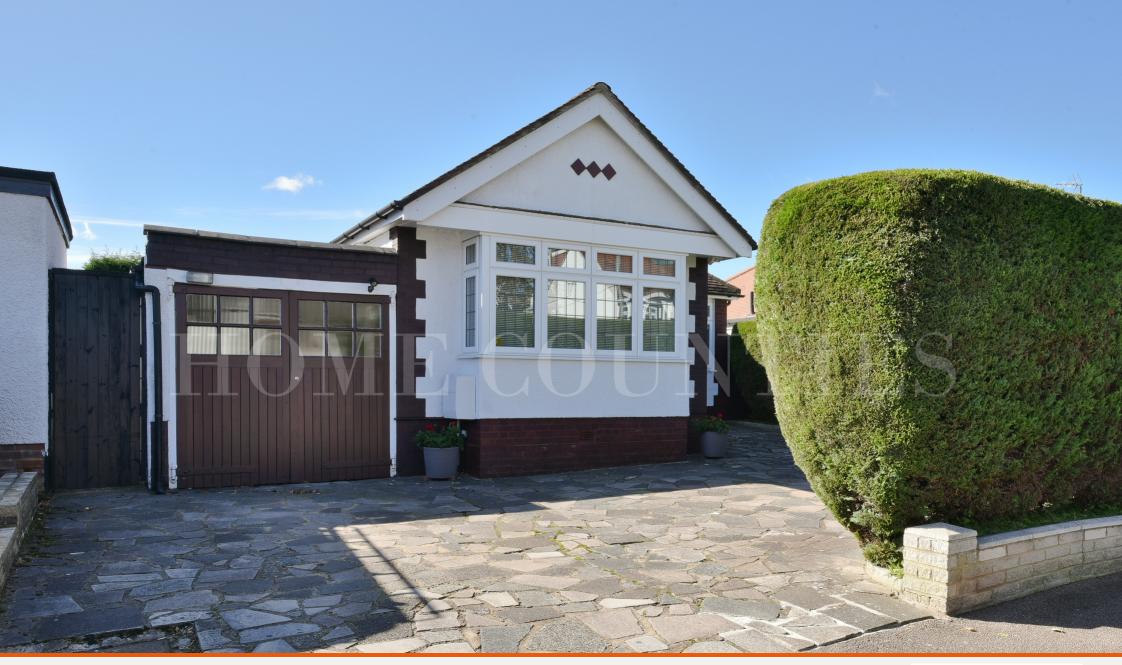

## ELMFIELD ROAD EN6 2JJ

108 High Street, Potters Bar, EN6 5AT 01707 245 555 info@home-counties.com www.home-counties.com

Freehold £785,000

Accomodation \*\*OFFERED CHAIN FREE \*\*

This delightful Detached Three bedroom bungalow is ideally located within walking distance to Potters Bar Mainline Station, local shops and amenities and a short walk to Dame Alice Owen's School. The property benefits from three bedrooms, family bathroom, separate guest cloakroom, lounge overlooking the private south facing garden, a separate recently fitted kitchen with separate dining area.

Externally the home benefits from off street parking for several cars, a garage, and a mature south facing garden.

Viewing advised.