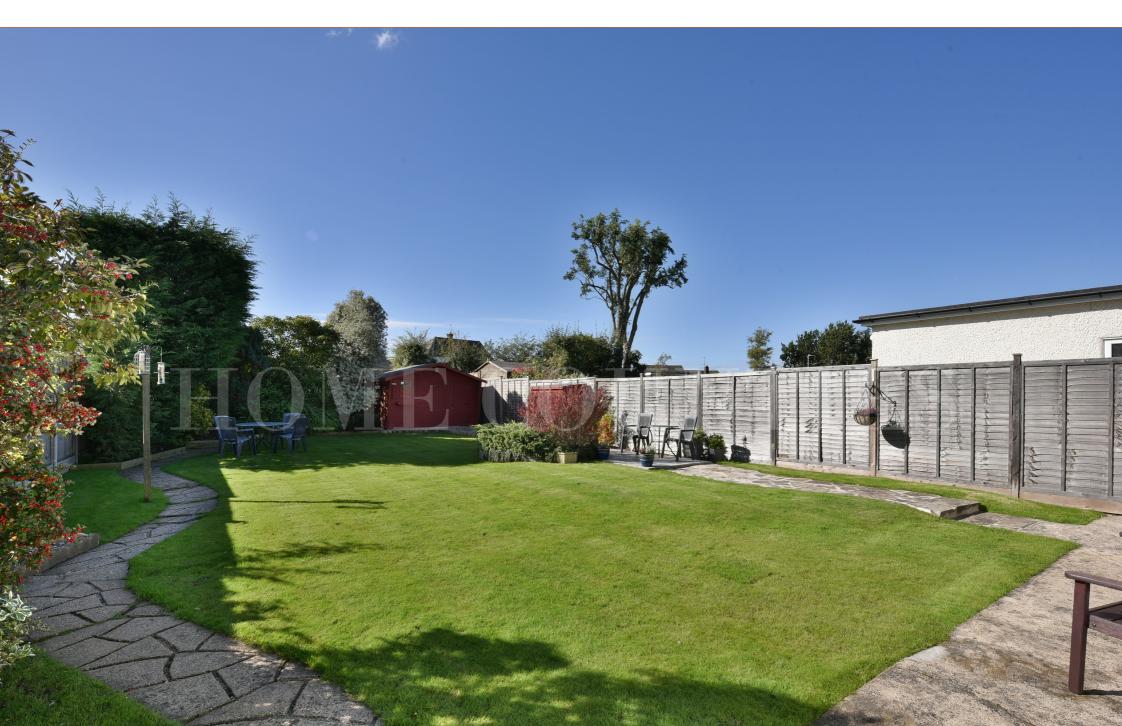

Externally the home benefits from off street parking for several cars, a garage, and a mature south facing garden.

Viewing advised.