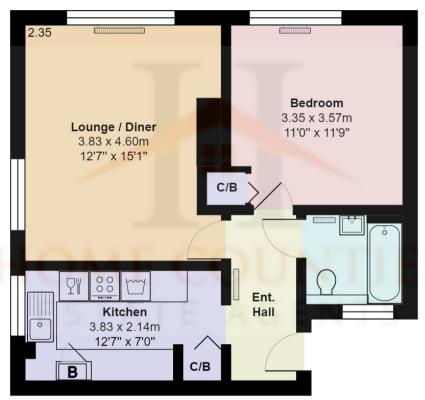

## £290,000 Leasehold

A spacious newly refurbished one bedroom second floor flat. The property benefits from a good size lounge with a Juliet balcony, newly fitted modern kitchen with breakfast bar and modern fitted fully tiled bathroom with wall mounted shower over bath. The flat is situated in a purpose built block which has security gates and benefits from a long lease. Located just off Chace Avenue the property is close to local shops and amenities in Potters Bar High Street. For the commuter there is an excellent service to Kings Cross and Moorgate from Potters Bar main line station. Alternatively there is easy access to M25 & A1(M) motorways.

## Aston Way, Hertfordshire EN6

Total Area: 48.2 m<sup>2</sup> ... 519 ft<sup>2</sup>

All measurements are approximate and for display purposes only