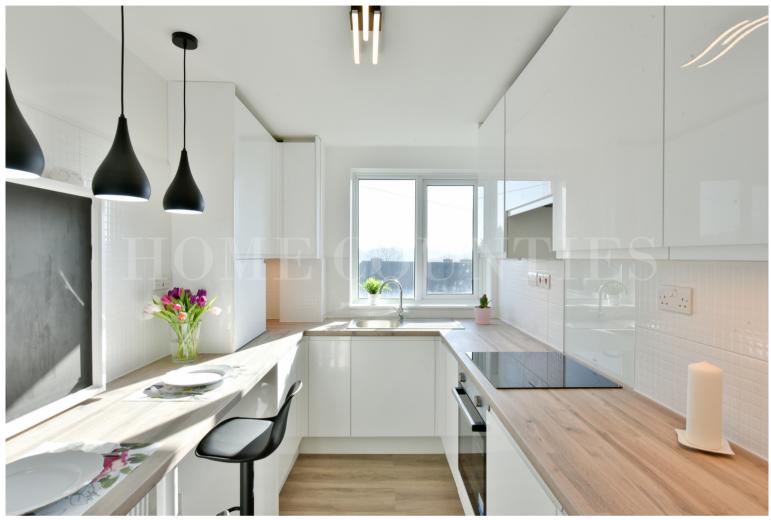

## £290,000 Leasehold

A spacious newly refurbished one bedroom second floor flat. The property benefits from a good size lounge with a Juliet balcony, newly fitted modern kitchen with breakfast bar and modern fitted fully tiled bathroom with wall mounted shower over bath. The flat is situated in a purpose built block which has security gates and benefits from a long lease. Located just off Chace Avenue the property is close to local shops and amenities in Potters Bar High Street. For the commuter there is an excellent service to Kings Cross and Moorgate from Potters Bar main line station. Alternatively there is easy access to M25 & A1(M) motorways.