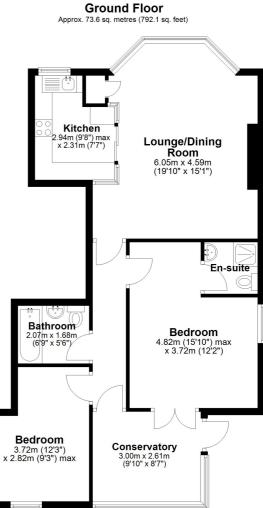

### Lounge/Dining Room

19'10" x 15'1" (6.05m x 4.60m)

#### Kitchen

9'8" x 7'7" (2.95m x 2.31m)

#### Bedroom One

15'10" x 12'2" (4.83m x 3.71m)

#### En Suite

**Bedroom Two** 

12'3" x 9'3" (3.73m x 2.82m)

#### Bathroom

6'9" x 5'6" (2.06m x 1.68m)

#### Conservatory

9'10" x 8'7" (3.00m x 2.62m)

Total area: approx. 73.6 sq. metres (792.1 sq. feet)