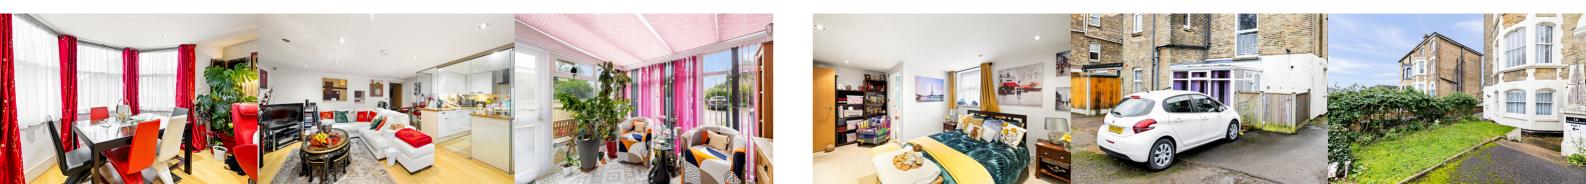

### Lounge/Dining Room

19'10" x 15'1" (6.05m x 4.60m)

#### Kitchen

9'8" x 7'7" (2.95m x 2.31m)

#### Conservatory

9'10" x 8'7" (3.00m x 2.62m)