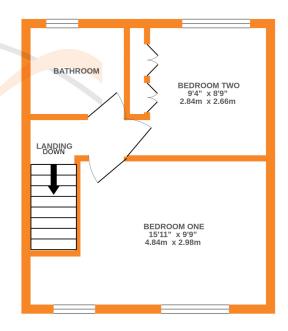

## **FULL DESCRIPTION**

Day & Co are pleased to be marketing this two bedroom mid town house offering living accommodation which could suit a variety of buyers. This property benefits from gas central heating, double glazing and briefly comprises of an entrance hall, lounge with windows to the front elevation, kitchen with a range of fitted wall and base units, worktops, sink, oven, cupboard under stairs, window and door to the rear, conservatory with double glazed windows and rear door. First Floor - Landing, Bedroom 1 with windows to the front elevation, Bedroom 2 can be found at the rear and completing the accommodation is the bathroom which comprises of a recatngular bath, w.c., wash basin, window to the rear. Outside off road parking to the front, patio garden to the rear. No Chain. EPC RAting D

## 1ST FLOOR

While servery attempt has been made to ensure the accuracy of the floorplan contained here, measurements of doors, whichow, rooms and any other items are approximate and no responsibility is taken for any error; omission or mis-statement. This plan is for illustrative purposes only and should be used as such by any prospective purchaser. The services, systems and appliances shown have not been tested and no guarante as to their operability or efficiency can be given. Made with Metropix #2023