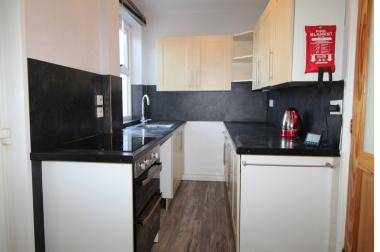

## **FULL DESCRIPTION**

Day & Co are pleased to be marketing this two bedroom mid town house offering living accommodation which could suit a variety of buyers. This property benefits from gas central heating, double glazing and briefly comprises of an entrance hall, lounge with windows to the front elevation, kitchen with a range of fitted wall and base units, worktops, sink, oven, cupboard under stairs, window and door to the rear, conservatory with double glazed windows and rear door. First Floor - Landing, Bedroom 1 with windows to the front elevation, Bedroom 2 can be found at the rear and completing the accommodation is the bathroom which comprises of a recatngular bath, w.c., wash basin, window to the rear. Outside off road parking to the front, patio garden to the rear. No Chain. EPC RAting D