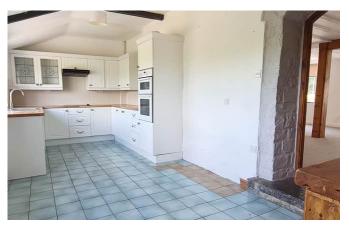

## Description

Situated by the River Sheppey with countryside views, this detached, character cottage benefits from spacious accommodation with private gardens, off road parking, and is brought to market with no onward chain. The ground floor accommodation is comprised of an entrance lobby, cloakroom WC, kitchen/breakfast room, spacious and versatile sitting/dining room, and a snug. Stairs lead to three double bedrooms, storage, and a family bathroom on the first floor. The South facing garden, which enjoys views to Glastonbury Tor, is mainly laid to lawn, with a large patio and a number of mature shrubs. A wall separates the garden from the extensive parking area and a charming World War Two Pillbox.