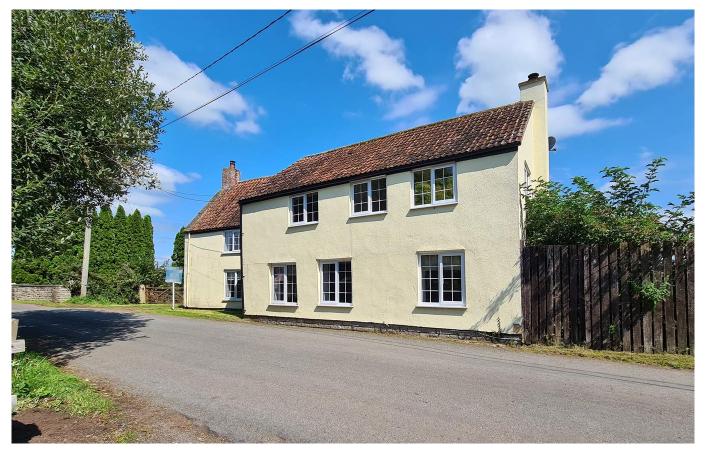

# Godney Road

Godney, BA5 1RX

£550,000 Freehold

**■3 ■2 €**1 EPC E

## Description

Situated by the River Sheppey with countryside views, this detached, character cottage benefits from spacious accommodation with private gardens, off road parking, and is brought to market with no onward chain. The ground floor accommodation is comprised of an entrance lobby, cloakroom WC, kitchen/breakfast room, spacious and versatile sitting/dining room, and a snug. Stairs lead to three double bedrooms, storage, and a family bathroom on the first floor. The South facing garden, which enjoys views to Glastonbury Tor, is mainly laid to lawn, with a large patio and a number of mature shrubs. A wall separates the garden from the extensive parking area and a charming World War Two Pillbox.