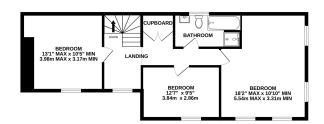

ney, BA5 1RX









£550,000 Freehold

**■3 ■2 €**1 EPC E

## Description

Situated by the River Sheppey with countryside views, this detached, character cottage benefits from spacious accommodation with private gardens, off road parking, and is brought to market with no onward chain. The ground floor accommodation is comprised of an entrance lobby, cloakroom WC, kitchen/breakfast room, spacious and versatile sitting/dining room, and a snug. Stairs lead to three double bedrooms, storage, and a family bathroom on the first floor. The South facing garden, which enjoys views to Glastonbury Tor, is mainly laid to lawn, with a large patio and a number of mature shrubs. A wall separates the garden from the extensive parking area and a charming World War Two Pillbox.

GROUND FLOOR 1ST FLOOR









#### **Features**

- NO ONWARD CHAIN
- Detached CHARACTER COTTAGE
- Riverside location with World War Two Pillbox
- Views to Glastonbury Tor and surrounding countryside
- Spacious and versatile accommodation
- Three DOUBLE BEDROOMS
- Cloakroom WC
- Private, SOUTH FACING garden
- Ample off road PARKING
- Freehold Council Tax Band E

#### Local Information

- Council Tax Band E
- Tenure Freehold
- EPC Rating E

### GLASTONBURY OFFICE

Telephone 01458 831077

41, High Street, Glastonbury, Somerset BA6 9DS

glastonbury@cooperandtanner.co.uk

**COOPER TANNER**