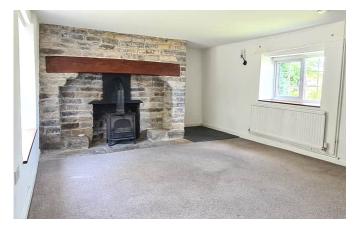

## Description

Situated by the River Sheppey with countryside views, this detached, character cottage benefits from spacious accommodation with private gardens, off road parking, and is brought to market with no onward chain. The ground floor accommodation is comprised of an entrance lobby, cloakroom WC, kitchen/breakfast room, spacious and versatile sitting/dining room, and a snug. Stairs lead to three double bedrooms, storage, and a family bathroom on the first floor. The South facing garden, which enjoys views to Glastonbury Tor, is mainly laid to lawn, with a large patio and a number of mature shrubs. A wall separates the garden from the extensive parking area and a charming World War Two Pillbox.