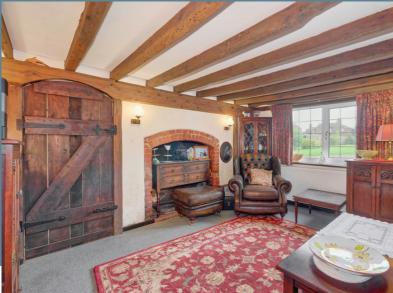

A picturesque 1800's detached 6 bedroom cottage with a detached annexe comprising of x 2, 1 bedroom flats. This is a fantastic Sussex village home with multi generation living opportunity or business potential. The oldest part of this most charming home has the living room with feature inglenook fire places - ideal for more cozy evenings. The large kitchen dining room is the centre of this home, with a lovely Aga and plenty of space to all gather. From the hallway, the stairs lead to the delightful landing on the light and spacious first floor, with a family bathroom, 5 bedrooms and master bedroom complete with en-suite shower room. The ground floor bedroom in the main house is another ideal space for a further annexe with its living room equipped with kitchenette, bedroom with en-suite and patio doors to the garden. The wonderful mature gardens have various areas to enjoy, entertain or just relax and soak it all up. A large double garage is incorporated into the detached self-contained annexe building and plenty of parking are among the lengthy list of features on anyone's 'perfect village home' list. As you arrive through the gates you're welcomed onto the extremely generous driveway and see the lifestyle that awaits, it's a truly special home not to be missed...

#### Room Sizes

Porch

Entrance Hall

Living Room - 21' 0" x 13' 0"

Kitchen/Dining Room - 15' 7" x 16' 0"

Utility Room

Bedroom 2 - 11'0" x 8'3"

En Suite Shower Room