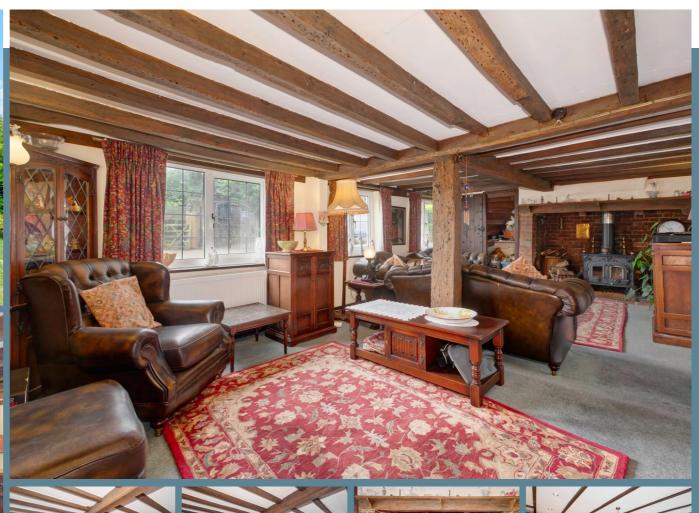

A picturesque 1800's detached 6 bedroom cottage with a detached annexe comprising of x 2, 1 bedroom flats. This is a fantastic Sussex village home with multi generation living opportunity or business potential. The oldest part of this most charming home has the living room with feature inglenook fire places - ideal for more cozy evenings. The large kitchen dining room is the centre of this home, with a lovely Aga and plenty of space to all gather. From the hallway, the stairs lead to the delightful landing on the light and spacious first floor, with a family bathroom, 5 bedrooms and master bedroom complete with en-suite shower room. The ground floor bedroom in the main house is another ideal space for a further annexe with its living room equipped with kitchenette, bedroom with en-suite and patio doors to the garden. The wonderful mature gardens have various areas to enjoy, entertain or just relax and soak it all up. A large double garage is incorporated into the detached self-contained annexe building and plenty of parking are among the lengthy list of features on anyone's 'perfect village home' list. As you arrive through the gates you're welcomed onto the extremely generous driveway and see the lifestyle that awaits, it's a truly special home not to be missed...

#### Room Sizes

Porch

Entrance Hall

Living Room - 21' 0" x 13' 0"

Kitchen/Dining Room - 15' 7" x 16' 0"

Utility Room

Bedroom 2 - 11'0" x 8'3"

En Suite Shower Room