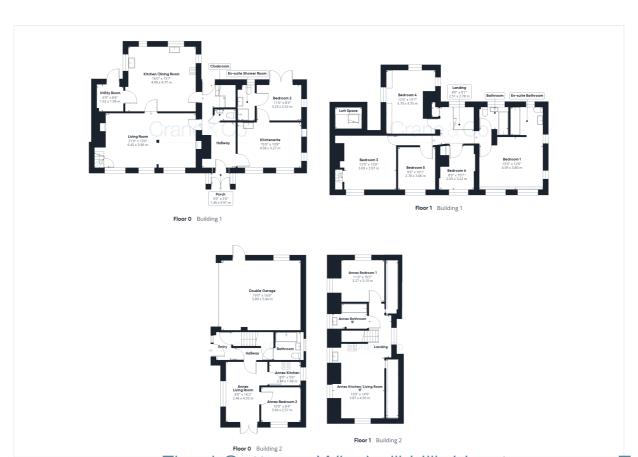

#### Room Sizes

Porch

Entrance Hall

Living Room - 21' 0" x 13' 0"

Kitchen/Dining Room - 15' 7" x 16' 0"

Utility Room

Bedroom 2 - 11'0" x 8'3"

En Suite Shower Room

Cloakroom

Kitchenette - 15' 0" x 10' 8"

Bedroom 1 - 15' 0" x 12' 6"

En Suite Bathroom

Bathroom

Bedroom 3 - 13' 0" x 12' 0"

Bedroom 4 - 15' 7" x 12' 0"

Bedroom 5 - 10' 1" x 9' 0"

Annex:

Entrance

Livina Room - 14' 2" x 8' 0"

Bedroom 2 - 10' 0" x 8' 4"

Kitchen - 8' 0" x 5' 6"

Bathroom

Double Garage - 19' 0" x 16' 6"

Annex:

Kitchen/Living Room - 14' 9" x 13' 0"

Bathroom

Floral Cottage, Windmill Hill, Herstmonceux, East Sussex BN27

4RT

Crane & Co