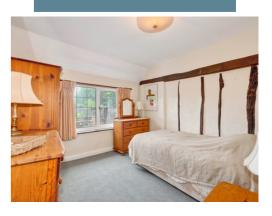

#### Room Sizes

Porch

Entrance Hall

Living Room - 21' 0" x 13' 0"

Kitchen/Dining Room - 15' 7" x 16' 0"

Utility Room

Bedroom 2 - 11'0" x 8'3"

En Suite Shower Room

Cloakroom

Kitchenette - 15' 0" x 10' 8"

Bedroom 1 - 15' 0" x 12' 6"

En Suite Bathroom

Bathroom

Bedroom 3 - 13' 0" x 12' 0"

Bedroom 4 - 15' 7" x 12' 0"

Bedroom 5 - 10' 1" x 9' 0"