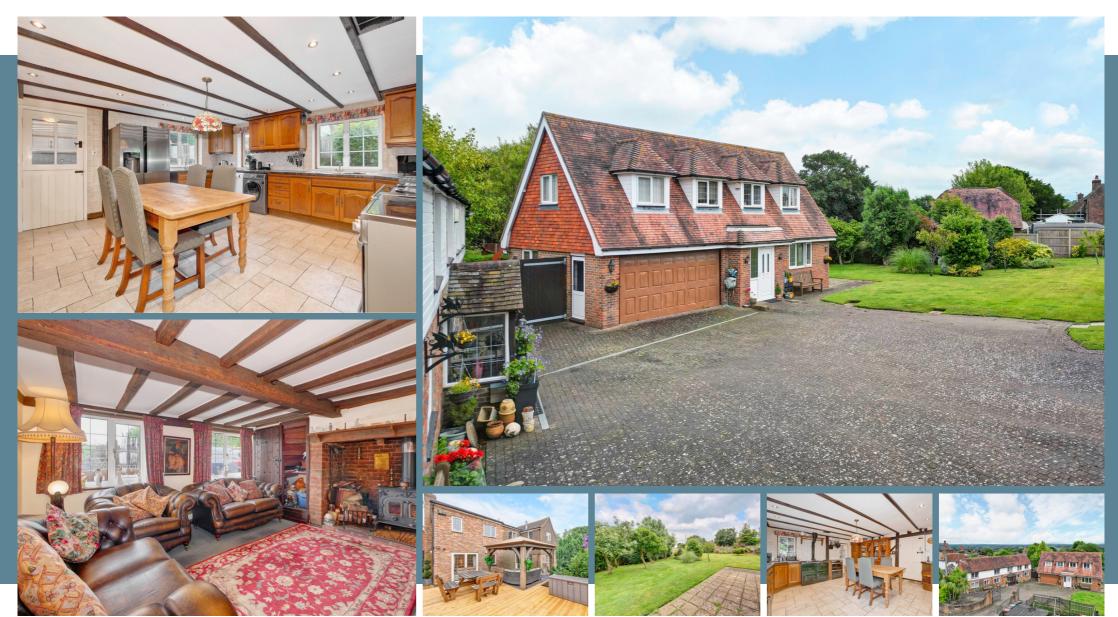

A picturesque 1800's detached 6 bedroom cottage with a detached annexe comprising of x 2, 1 bedroom flats. This is a fantastic Sussex village home with multi generation living opportunity or business potential. The oldest part of this most charming home has the living room with feature inglenook fire places - ideal for more cozy evenings. The large kitchen dining room is the centre of this home, with a lovely Aga and plenty of space to all gather. From the hallway, the stairs lead to the delightful landing on the light and spacious first floor, with a family bathroom, 5 bedrooms and master bedroom complete with en-suite shower room. The ground floor bedroom in the main house is another ideal space for a further annexe with its living room equipped with kitchenette, bedroom with en-suite and patio doors to the garden. The wonderful mature gardens have various areas to enjoy, entertain or just relax and soak it all up. A large double garage is incorporated into the detached self-contained annexe building and plenty of parking are among the lengthy list of features on anyone's 'perfect village home' list. As you arrive through the gates you're welcomed onto the extremely generous driveway and see the lifestyle that awaits, it's a truly special home not to be missed...

#### Main Features

- Detached Family Home
- x2 1 Bedroom Self Contained Annexes
- 6 Bedrooms To Main House
- Set In grounds of 0.31 acre
- Double Garage & Ample Parking
- Multi Generational Living
- Windmill Hill Location