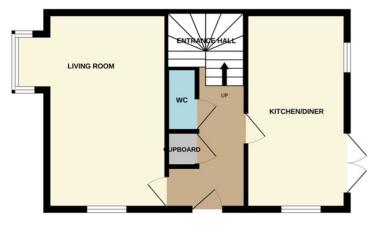

#### **ENTRANCE**

Door to front and built in cupboard.

#### KITCHEN / DINER

8' 6" x 16' 4" (2.59m x 4.98m) (approx) Fitted with a range of base and eye level units with work surfaces over, sink unit with mixer tap, integrated oven, gas hob, plumbing for a washing machine, space for a freestanding fridge/ freezer. Wall mounted combi boiler and radiator. Window to side, window to front and French Doors leading out to the garden.

# **LIVING ROOM**

9' 9"(min)(2.97m)12' 8" (into bay) x 16' 4" (3.86m x4.98m) (approx) Bay window to side, window to front, TV point and 2 x radiator.

# **CLOAKROOM**

2' 7" x 5' 5" (0.79m x 1.65m) (approx) Fitted with a two piece suite comprising low level W/C, wash hand basin and radiator.

## **AGENT NOTES**

floorplan is illustrative The for purposes only. Fixtures and fittings do not represent the current state of the property. Not to scale and is meant as a guide only.