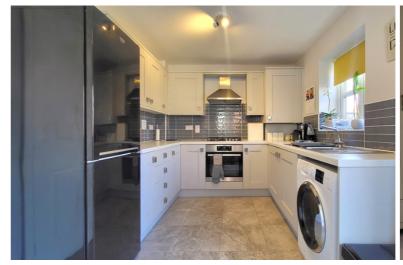

#### KITCHEN / DINER

8' 6" x 16' 4" (2.59m x 4.98m) (approx) Fitted with a range of base and eye level units with work surfaces over, sink unit with mixer tap, integrated oven, gas hob, plumbing for a washing machine, space for a freestanding fridge/ freezer. Wall mounted combi boiler and radiator. Window to side, window to front and French Doors leading out to the garden.