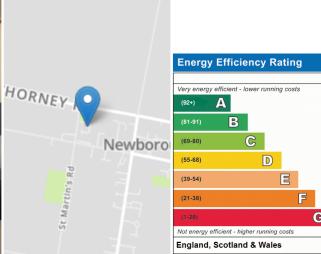

10 Bramble Close, Newborough PE6 7RP

£300,000

\*\*\* BEAUTIFULLY PRESENTED \*\*\* "Located in the village of Newborough, this 3 bedroom detached home is turn key ready. Featuring a garage, driveway, entrance hall which has had an additional cupboard built in, cloakroom, living room with bay window, modern kitchen/diner with French doors out onto the garden, 3 bedrooms with an ensuite to bedroom one and family bathroom. Viewings are highly recommended to appreciate this home and the countryside feel the surrounds bring. EPC Energy Rating - B/Council Tax Band - C".