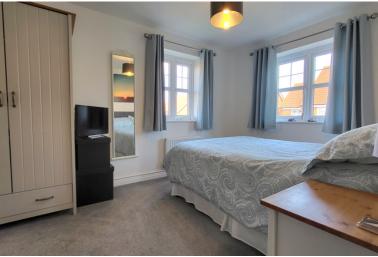

# **BEDROOM 1**

8' 7" x 12' 9" (2.62m x 3.89m) (approx) Window to front, window to side, TV point and radiator.

#### **EN-SUITE**

3' 2" x 8' 8" (0.97m x 2.64m) (approx) Fitted with a three piece suite comprising low level W/C, wash hand basin, shower cubicle and heated towel rail.