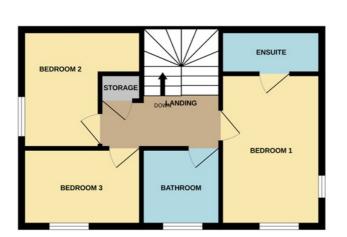

# FIRST FLOOR LANDING

Loft access and radiator.

# **BEDROOM 1**

8' 7" x 12' 9" (2.62m x 3.89m) (approx) Window to front, window to side, TV point and radiator.

#### **EN-SUITE**

3' 2" x 8' 8" (0.97m x 2.64m) (approx) Fitted with a three piece suite comprising low level W/C, wash hand basin, shower cubicle and heated towel rail.

## **BEDROOM 2**

6' 7"(min)(2.01m) 10' 0"(MAX) x 9' 2" Stand alone with driveway in front for 2 (3.05m x2.79m)(approx) Window to cars side and radiator.

## **BEDROOM 3**

6' 7" x 10' 0" (2.01m x 3.05m) (approx) Window to front and radiator.

#### **BATHROOM**

6' 5" x 6' 8" (1.96m x 2.03m) (approx) Fitted with a three piece suite comprising low level W/C, wash hand basin, bath with shower over and heated towel rail. Window to front.

## **AGENT NOTES**

floorplan is illustrative The for purposes only. Fixtures and fittings do not represent the current state of the property. Not to scale and is meant as a guide only.