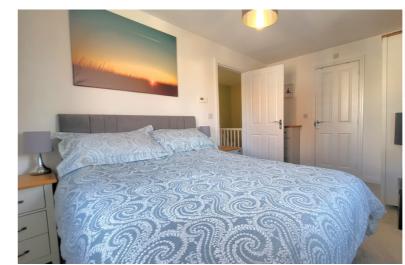

# **BEDROOM 1**

8' 7" x 12' 9" (2.62m x 3.89m) (approx) Window to front, window to side, TV point and radiator.