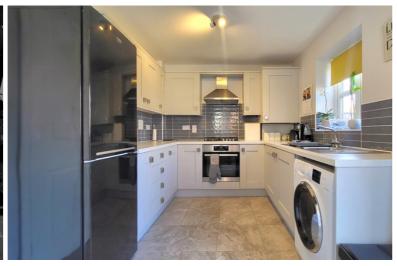

#### KITCHEN / DINER

8' 6" x 16' 4" (2.59m x 4.98m) (approx) Fitted with a range of base and eye level units with work surfaces over, sink unit with mixer tap, integrated oven, gas hob, plumbing for a washing machine, space for a freestanding fridge/ freezer. Wall mounted combi boiler and radiator. Window to side, window to front and French Doors leading out to the garden.