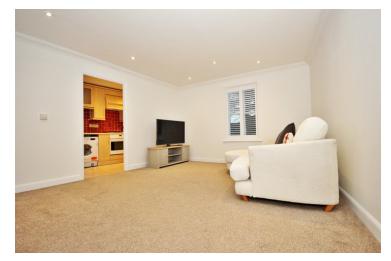

## Lounge/Diner

12' 5" x 14' 1" (3.78m x 4.29m) Double glazed window to front, radiator, television & telephone point, door to;