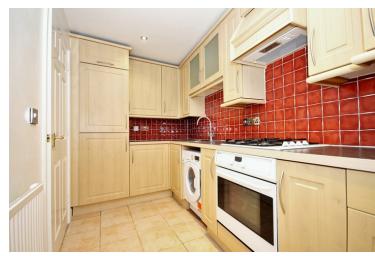

#### **Kitchen**

11'8" x 5'8" (3.56m x 1.73m) Double glazed window to front, tiled floor, matching wall & base units with worktops over, inset sink with side drainer unit, tiled splashback, integrated oven & hob with extractor over, integrated fridge/freezer, integrated washing machine.