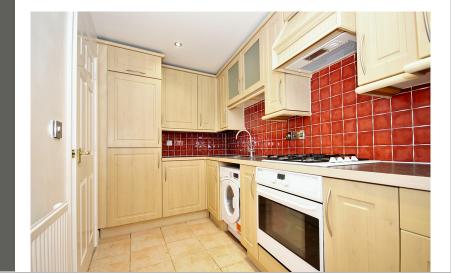

#### **Kitchen**

11'8" x 5'8" (3.56m x 1.73m) Double glazed window to front, tiled floor, matching wall & base units with worktops over, inset sink with side drainer unit, tiled splashback, integrated oven & hob with extractor over, integrated fridge/freezer, integrated washing machine.