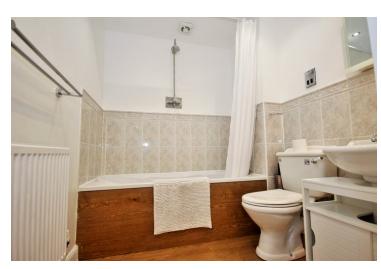

#### Bathroom

Radiator, WC, hand wash basin, panelled bath with shower over, part tiled walls, wood effect laminate flooring.