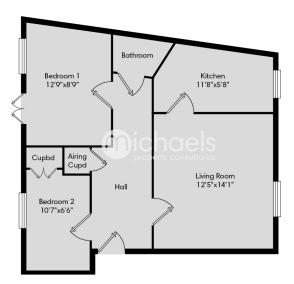

#### **Floorplans**

## Lounge/Diner

12' 5" x 14' 1" (3.78m x 4.29m) Double glazed window to front, radiator, television & telephone point, door to;

#### **Kitchen**

11'8" x 5'8" (3.56m x 1.73m) Double glazed window to front, tiled floor, matching wall & base units with worktops over, inset sink with side drainer unit, tiled splashback, integrated oven & hob with extractor over, integrated fridge/freezer, integrated washing machine.

#### **Bedroom One**

12' 9" x 8' 9" (3.89m x 2.67m) Double glazed window to rear, double glazed French doors to balcony, radiator, double fitted wardrobes.

#### **Bedroom Two**

10' 7" x 6' 6" (3.23m x 1.98m) Double glazed window to rear, radiator, fitted wardrobes.

#### Bathroom

Radiator, WC, hand wash basin, panelled bath with shower over, part tiled walls, wood effect laminate flooring.