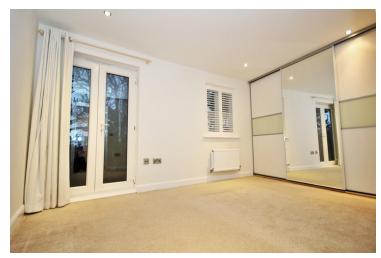

#### **Bedroom One**

12' 9" x 8' 9" (3.89m x 2.67m) Double glazed window to rear, double glazed French doors to balcony, radiator, double fitted wardrobes.