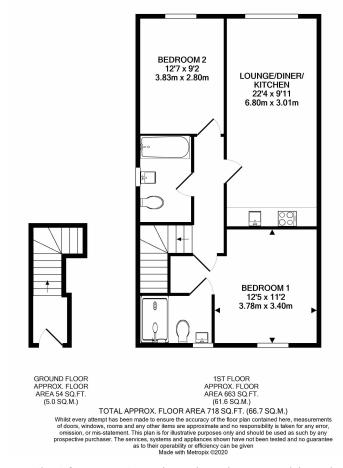

## Description

This lovely first floor maisonette features two double bedrooms, contemporary bathroom and en-suite shower, fully fitted kitchen and large lounge/dining room. Further benefits include sealed unit double glazing, gas central heating and two allocated parking spaces. The property is set in a small cul de sac, within walking distance of local shops and approximately 1.5 miles from Farnham's elegant Georgian town centre and mainline station. NB internal photos from previous marketing cycle.