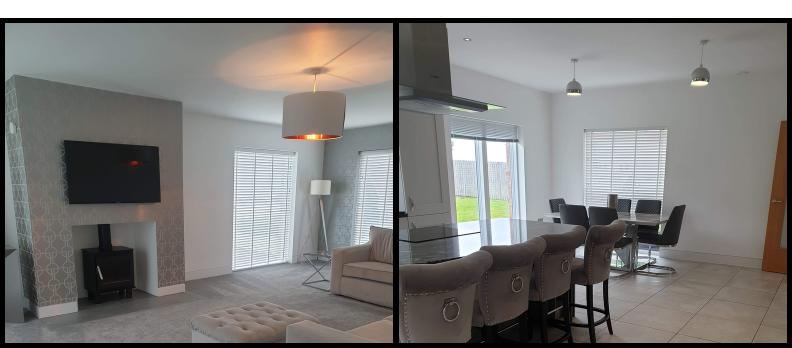

#### Garden Room / Downstairs Living Area

Situated to the rear of the property offering natural light to flow in through full height glazing, tiling continues to floor and with access to kitchen, utility area and modern staircase.

# **Breakfasting Kitchen**

A stunning bespoke range of wall and base units with extensive storage, large central Island offering a generous sized breakfasting area. Integrated appliances include oven, induction hob, fridge, freezer and dish washer. Sink unit with tap over and decorative tiling. Glazed door provides access to a superb external patio area and rear garden.