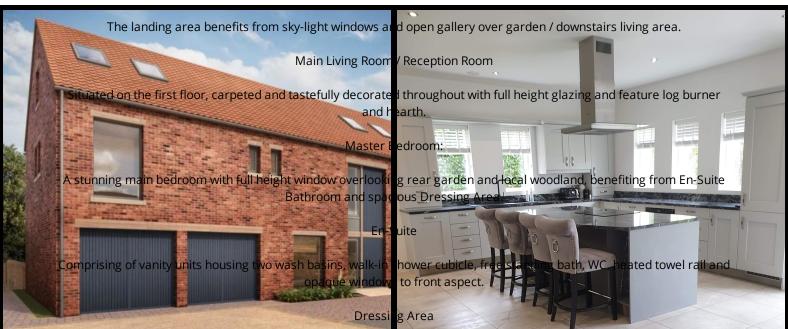

## Landing Area

# **Breakfasting Kitchen**

A stunning bespoke range of wall and base units with extensive storage, large central Island offering a generous sized breakfasting area. Integrated appliances include oven, induction hob, fridge, freezer and dish washer. Sink unit with tap over and decorative tiling. Glazed door provides access to a superb external patio area and rear garden.