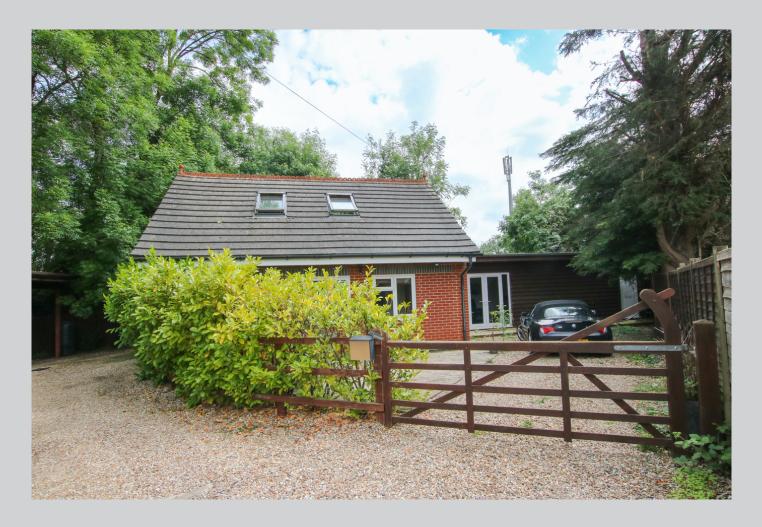

## 94a, Finchampstead Road Wokingham RG40 2NT

A highly individual detached property with separate detached studio/outbuilding. Located set back from the main road properties, an individual detached home c.2/3 of a mile to the Wokingham Market Place and the mainline rail station. The combined 1,272 sq ft of accommodation provides versatile living and usage. The main property is of an 'upside down' design whereby upon entering through the front door into the entrance hall there are two double bedrooms and a modern shower room plus a utility/storage cupboard. Stairs to the first floor which provides for a spacious open plan living/kitchen/dining room with skylight windows. The property has double glazing, gas radiator heating and attracts an excellent EPC rating of C. The separate outbuilding provides multipurpose usage comprising a large c.18' x 11' reception room, shower room and further storage room. The outside area is low maintenance and there is parking for up to three vehicles. For more detailed material property information please click on the various brochure links.