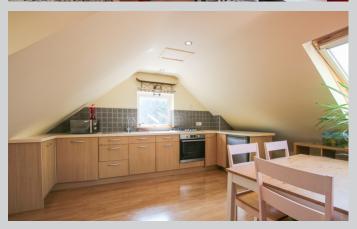

## 94a, Finchampstead Road Wokingham RG40 2NT

A highly individual detached property with separate detached studio/outbuilding. Located set back from the main road properties, an individual detached home c.2/3 of a mile to the Wokingham Market Place and the mainline rail station. The combined 1,272 sq ft of accommodation provides versatile living and usage. The main property is of an 'upside down' design whereby upon entering through the front door into the entrance hall there are two double bedrooms and a modern shower room plus a utility/storage cupboard. Stairs to the first floor which provides for a spacious open plan living/kitchen/dining room with skylight windows. The property has double glazing, gas radiator heating and attracts an excellent EPC rating of C. The separate outbuilding provides multipurpose usage comprising a large c.18' x 11' reception room, shower room and further storage room. The outside area is low maintenance and there is parking for up to three vehicles. For more detailed material property information please click on the various brochure links.