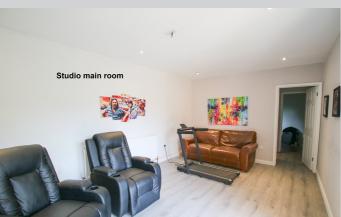

## 94a, Finchampstead Road Wokingham RG40 2NT

A highly individual detached property with separate detached studio/outbuilding. Located set back from the main road properties, an individual detached home c.2/3 of a mile to the Wokingham Market Place and the mainline rail station. The combined 1,272 sq ft of accommodation provides versatile living and usage. The main property is of an 'upside down' design whereby upon entering through the front door into the entrance hall there are two double bedrooms and a modern shower room plus a utility/storage cupboard. Stairs to the first floor which provides for a spacious open plan living/kitchen/dining room with skylight windows. The property has double glazing, gas radiator heating and attracts an excellent EPC rating of C. The separate outbuilding provides multipurpose usage comprising a large c.18' x 11' reception room, shower room and further storage room. The outside area is low maintenance and there is parking for up to three vehicles. For more detailed material property information please click on the various brochure links.