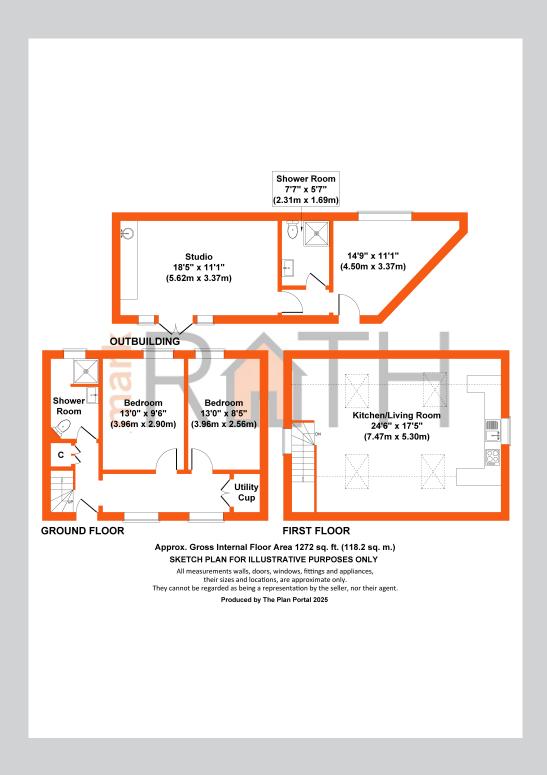

## 94a, Finchampstead Road Wokingham RG40 2NT

A highly individual detached property with separate detached studio/outbuilding. Located set back from the main road properties, an individual detached home c.2/3 of a mile to the Wokingham Market Place and the mainline rail station. The combined 1,272 sq ft of accommodation provides versatile living and usage. The main property is of an 'upside down' design whereby upon entering through the front door into the entrance hall there are two double bedrooms and a modern shower room plus a utility/storage cupboard. Stairs to the first floor which provides for a spacious open plan living/kitchen/dining room with skylight windows. The property has double glazing, gas radiator heating and attracts an excellent EPC rating of C. The separate outbuilding provides multipurpose usage comprising a large c.18' x 11' reception room, shower room and further storage room. The outside area is low maintenance and there is parking for up to three vehicles. For more detailed material property information please click on the various brochure links.