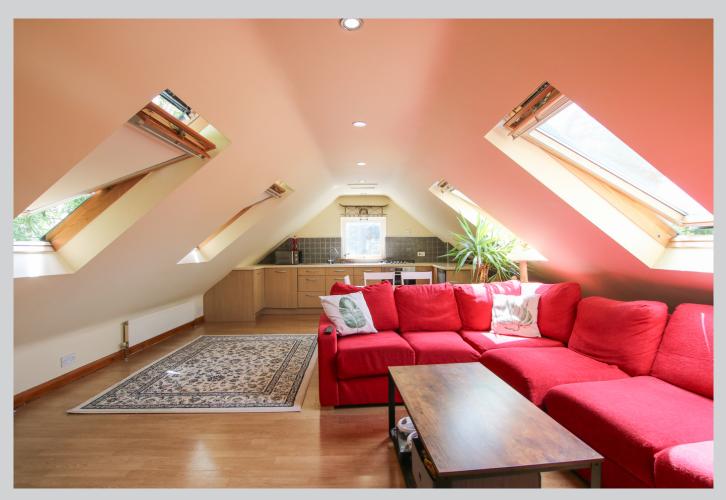

## 94a, Finchampstead Road Wokingham RG40 2NT

A highly individual detached property with separate detached studio/outbuilding. Located set back from the main road properties, an individual detached home c.2/3 of a mile to the Wokingham Market Place and the mainline rail station. The combined 1,272 sq ft of accommodation provides versatile living and usage. The main property is of an 'upside down' design whereby upon entering through the front door into the entrance hall there are two double bedrooms and a modern shower room plus a utility/storage cupboard. Stairs to the first floor which provides for a spacious open plan living/kitchen/dining room with skylight windows. The property has double glazing, gas radiator heating and attracts an excellent EPC rating of C. The separate outbuilding provides multipurpose usage comprising a large c.18' x 11' reception room, shower room and further storage room. The outside area is low maintenance and there is parking for up to three vehicles. For more detailed material property information please click on the various brochure links.