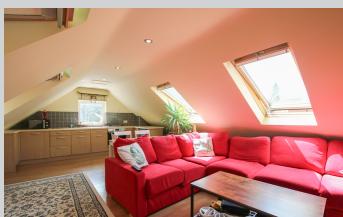

## 94a, Finchampstead Road Wokingham RG40 2NT

A highly individual detached property with separate detached studio/outbuilding. Located set back from the main road properties, an individual detached home c.2/3 of a mile to the Wokingham Market Place and the mainline rail station. The combined 1,272 sq ft of accommodation provides versatile living and usage. The main property is of an 'upside down' design whereby upon entering through the front door into the entrance hall there are two double bedrooms and a modern shower room plus a utility/storage cupboard. Stairs to the first floor which provides for a spacious open plan living/kitchen/dining room with skylight windows. The property has double glazing, gas radiator heating and attracts an excellent EPC rating of C. The separate outbuilding provides multipurpose usage comprising a large c.18' x 11' reception room, shower room and further storage room. The outside area is low maintenance and there is parking for up to three vehicles. For more detailed material property information please click on the various brochure links.