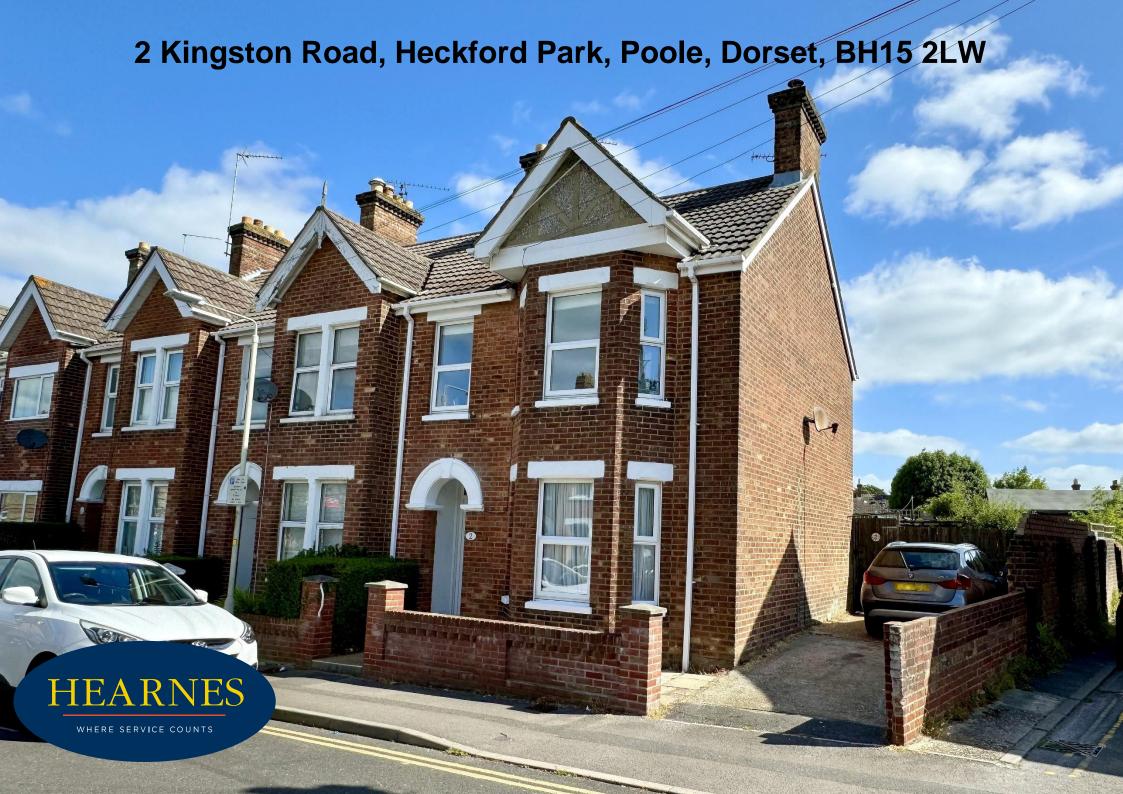

## 2 Kingston Road, Heckford Park, Poole, Dorset, BH15 2LW FREEHOLD PRICE £385,000

A wonderful, extended, Victorian end of terrace home offering 3 double bedrooms, off road parking and set moments from Poole Hospital and the Town Centre. The home has been greatly improved by the current owners and offers a fabulous kitchen/breakfast room, with integrated appliances, double reception room, 4 piece family bathroom, double glazing, gas central heating and modern décor. Further having character features to include stripped wooden doors, picture rails and bay windows. The walled garden is a good size and offers potential for further landscaping.

- End of terrace 3 double bedroom Victorian house
- Excellent location being in the heart of Heckford Park and within half a mile of Poole Park and Poole Town Centre
- Within moments of Poole Hospital
- Beautiful kitchen/breakfast room that is fitted in a range of navy shaker style units with marble effect work tops above extending to form a breakfast bar. Integrated appliances to include Bosch electric hob, extractor, oven, dishwasher and space for American style fridge/freezer. To the rear of the kitchen is a utility area having space and plumbing for a washing machine and tumble dryer
- Double reception room, set out into 2 areas to include a sitting area to the front with log burner, bay window and dining area with views over the garden
- Generous main bedroom with recess for wardrobes and a pair of windows to the front
- Family 4 piece bathroom with shower, separate bath, w.c and wash hand basin
- Well presented with modern internal décor
- Stripped wooden internal doors with original handles and plates
- Attractive original porch with tiling
- Gas central heating and double glazing
- Off road parking for 2 cars (one behind the other)
- Spacious walled garden offering further potential for landscaping