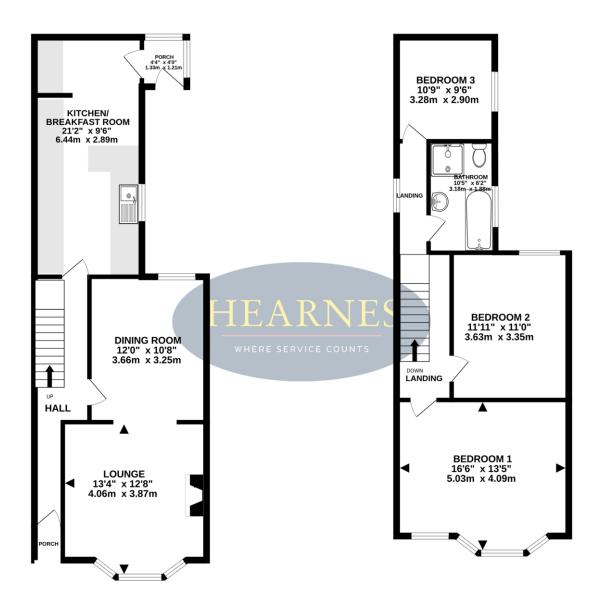

ash hand basin
- Well presented with modern internal décor
- Stripped wooden internal doors with original handles and plates
- Attractive original porch with tiling
- Gas central heating and double glazing
- Off road parking for 2 cars (one behind the other)
- Spacious walled garden offering further potential for landscaping

Location, location location! Conveniently located within 100 yards of Poole Hospital and near popular local schools, doctor's surgeries and the amenities offered in Poole Town Centre and Poole Quay. Rail and bus links are within half a mile and the award winning Blue Flag beaches, approximately 2.5 miles away. Poole Park, local shops and a local pub can all be found within half a mile.

**COUNCIL TAX BAND: C** 

**EPC RATE: C** 















GROUND FLOOR 1ST FLOOR













## www.hearnes.com

18 - 20 Parkstone Road, Poole, Dorset, BH15 2PG Tel: 01202 377377 Email: poole@hearnes.com

Offices also at: BOURNEMOUTH, FERNDOWN, RINGWOOD & WIMBORNE