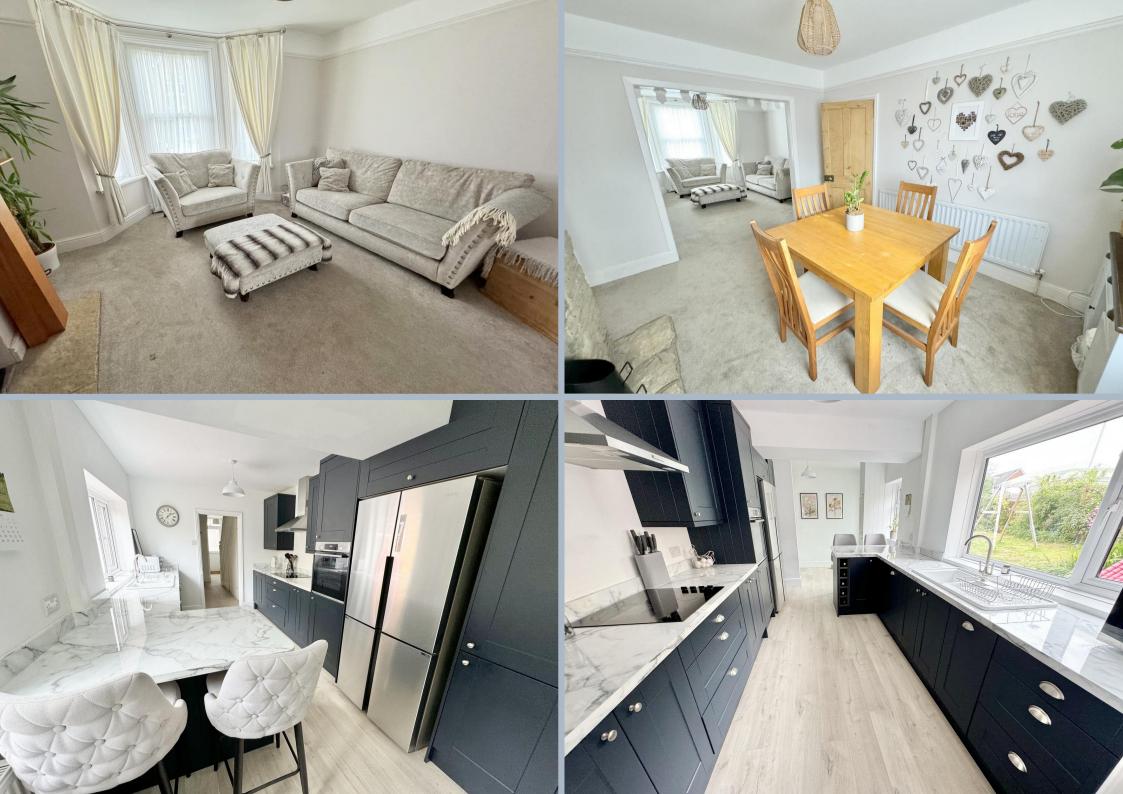

## 2 Kingston Road, Heckford Park, Poole, Dorset, BH15 2LW FREEHOLD PRICE £385,000

A wonderful, extended, Victorian end of terrace home offering 3 double bedrooms, off road parking and set moments from Poole Hospital and the Town Centre. The home has been greatly improved by the current owners and offers a fabulous kitchen/breakfast room, with integrated appliances, double reception room, 4 piece family bathroom, double glazing, gas central heating and modern décor. Further having character features to include stripped wooden doors, picture rails and bay windows. The walled garden is a good size and offers potential for further landscaping.

- End of terrace 3 double bedroom Victorian house
- Excellent location being in the heart of Heckford Park and within half a mile of Poole Park and Poole Town Centre
- Within moments of Poole Hospital
- Beautiful kitchen/breakfast room that is fitted in a range of navy shaker style units with marble effect work tops above extending to form a breakfast bar. Integrated appliances to include Bosch electric hob, extractor, oven, dishwasher and space for American style fridge/freezer. To the rear of the kitchen is a utility area having space and plumbing for a washing machine and tumble dryer
- Double reception room, set out into 2 areas to include a sitting area to the front with log burner, bay window and dining area with views over the garden
- Generous main bedroom with recess for wardrobes and a pair of windows to the front
- Family 4 piece bathroom with shower, separate bath, w.c and wash hand basin
- Well presented with modern internal décor
- Stripped wooden internal doors with original handles and plates
- Attractive original porch with tiling
- Gas central heating and double glazing
- Off road parking for 2 cars (one behind the other)
- Spacious walled garden offering further potential for landscaping