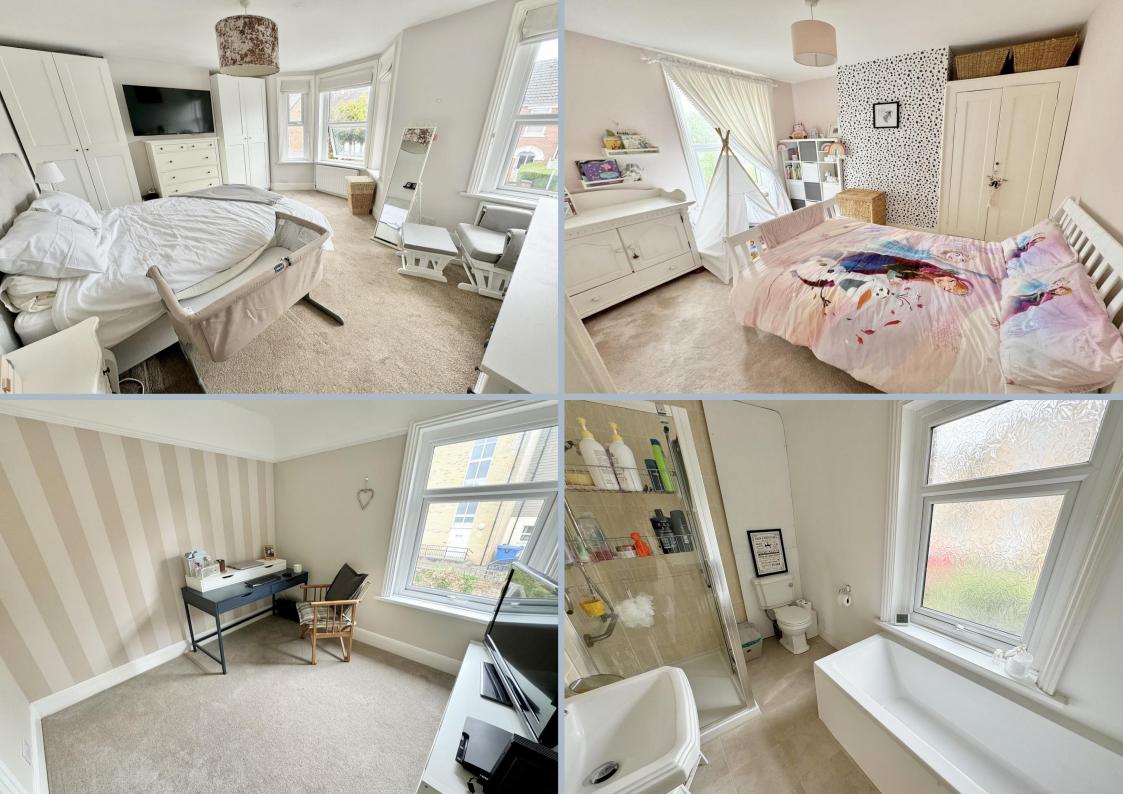

- End of terrace 3 double bedroom Victorian house
- Excellent location being in the heart of Heckford Park and within half a mile of Poole Park and Poole Town Centre
- Within moments of Poole Hospital
- Beautiful kitchen/breakfast room that is fitted in a range of navy shaker style units with marble effect work tops above extending to form a breakfast bar. Integrated appliances to include Bosch electric hob, extractor, oven, dishwasher and space for American style fridge/freezer. To the rear of the kitchen is a utility area having space and plumbing for a washing machine and tumble dryer
- Double reception room, set out into 2 areas to include a sitting area to the front with log burner, bay window and dining area with views over the garden
- Generous main bedroom with recess for wardrobes and a pair of windows to the front
- Family 4 piece bathroom with shower, separate bath, w.c and wash hand basin
- Well presented with modern internal décor
- Stripped wooden internal doors with original handles and plates
- Attractive original porch with tiling
- Gas central heating and double glazing
- Off road parking for 2 cars (one behind the other)
- Spacious walled garden offering further potential for landscaping