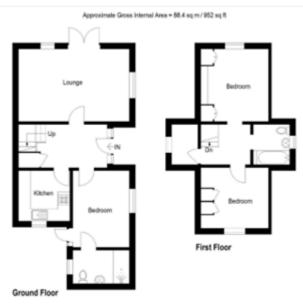

#### **Description**

\*\* NO FORWARD CHAIN \*\* Nestled in the heart of popular Wigmore we welcome to the market this three bedroom detached chalet bungalow with versicle living on the ground floor making it a disable friendly home or potential annex opportunity, with a second reception room or potential third bedroom with doors leading out to its own enclosed courtyard garden, and a walk in wet room. Off the hallway you also have the shaker style kitchen with integrated low level fridge and freezer, slimline dishwasher and washing machine, a four ring gas hob and oven. And a large living/dining room with French doors leading out to the garden. On the split level you have a large storage room which was previously an additional w/c. To the first floor you have a further two bedrooms with eaves storage and a modern fitted family bathroom. Externally you have a garage and driveway for one car. The property is well located near local shops, amenities and bus routes as well as being in close distance to Hempstead Valley Shopping centre and has great links to the M2. Call the Greyfox Sales and Lettings team in Rainham to book your viewing.

Illustration For Identification Purposes Only, Not To Scale (ID:694126 / Ref.75354)