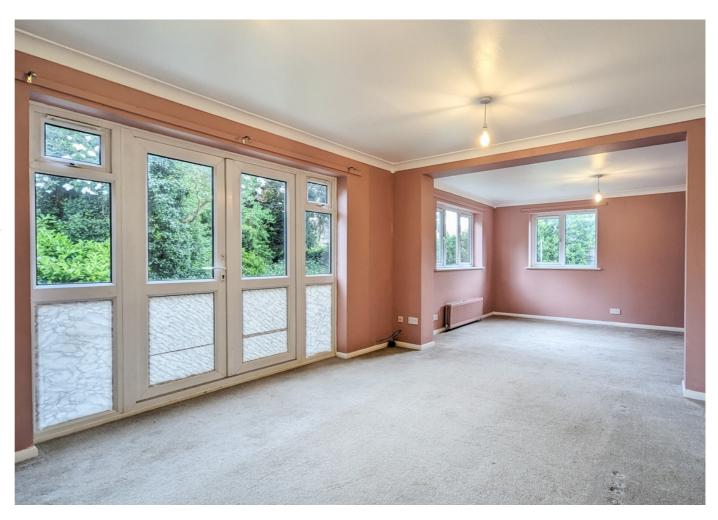

# Living Room

With front and side asepct double glazed windows and doors opening out to the garden.