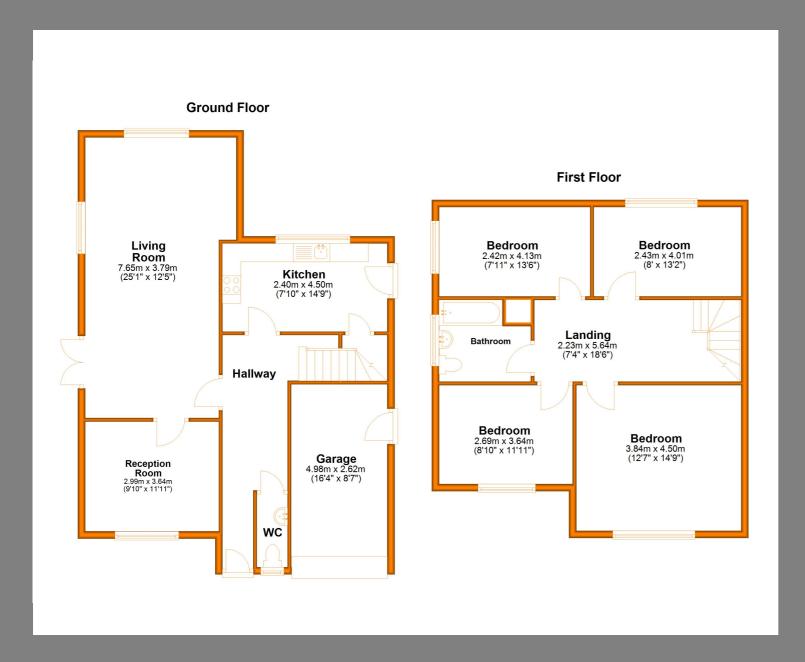

# Entrance

Through double glazed front entrance door into hallway with doors into front and rear reception rooms, kitchen, WC and stairs to first floor.

#### Front Reception Room

With front asepct double glazed window and door into living room.

# Living Room

With front and side asepct double glazed windows and doors opening out to the garden.

# Kitchen

With matching wall and base units with work surfaces over, stainless steel sink and drainer with mixer tap over, serving hatch to living room, space and pluming for washing machine, cooker and further space for under counter appliances and upright fridge/freezer. Rear asepct double glazed window, under stairs cupboard housing boiler and door to the rear garden.

#### WC

With WC, wash hand basin, and front aspect double glazed window.

# First Floor Landing

With large side aspect double glazed window and landing with doors into bedrooms, bathroom and airing cupboard housing hot water cylinder.

#### Bedroom

With front aspect double glazed window.

#### Bedroom

With rear aspect double glazed window.

# Bedroom

With rear aspect double glazed window.

# Bathroom

With rear aspect double glazed window, WC, wash hand basin, bath with shower screen and electric shower over, extractor fan and heated towel rail.

#### Outside

The front of the property is approached via a driveway leading to entrance door, garage and gated side access. The is also a good size side and rear garden laid to a mixture of gravel, lawn and patio areas with fenced boundaries to sides and rear. Door into side of garage.

#### Garage

With lighting, power, up and over door, gas and electric meters as well as consumer unit.

46 Foregate Street, Worcester WR1 1EE
Tel: 01905 723545 info@hillsestateagents.co.uk

www.hillsestateagents.co.uk