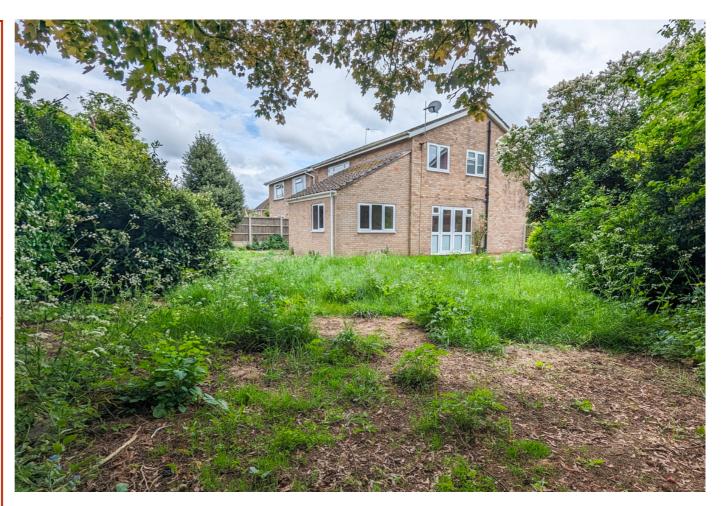

#### Outside

The front of the property is approached via a driveway leading to entrance door, garage and gated side access. The is also a good size side and rear garden laid to a mixture of gravel, lawn and patio areas with fenced boundaries to sides and rear. Door into side of garage.