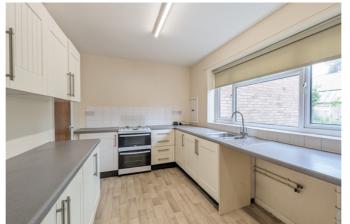

# Kitchen

With matching wall and base units with work surfaces over, stainless steel sink and drainer with mixer tap over, serving hatch to living room, space and pluming for washing machine, cooker and further space for under counter appliances and upright fridge/freezer. Rear asepct double glazed window, under stairs cupboard housing boiler and door to the rear garden.