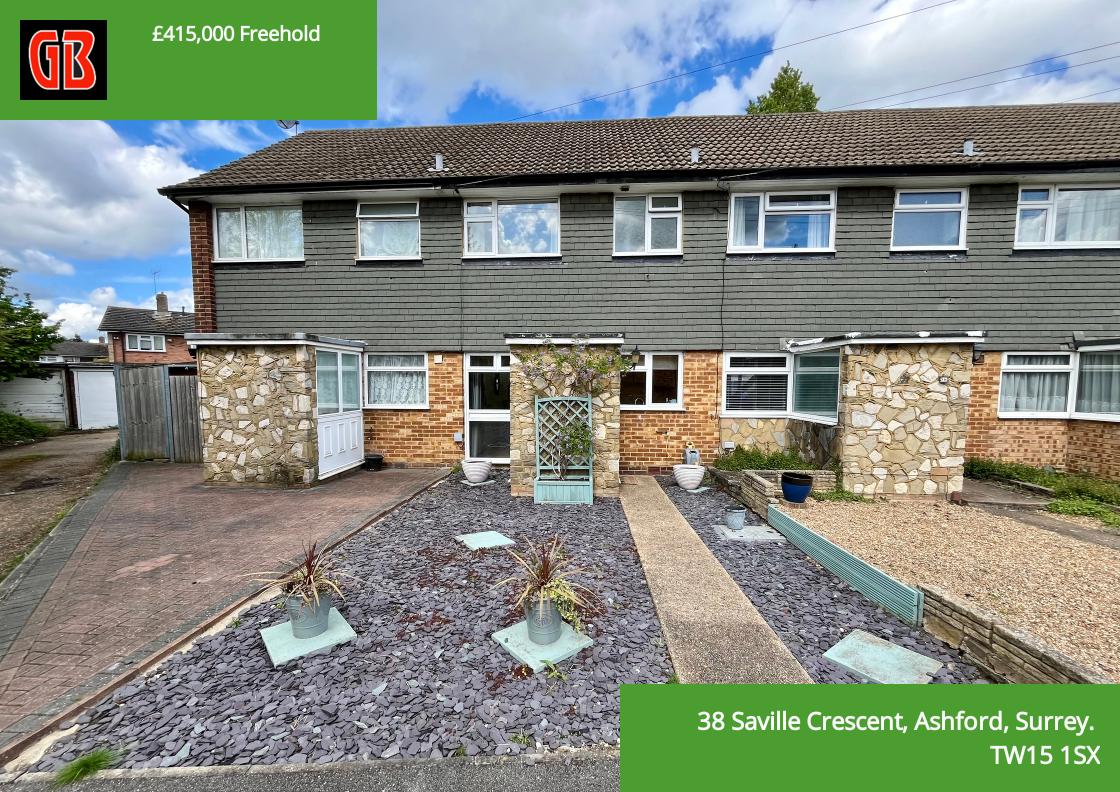

## PROPERTY DESCRIPTION

Gregory Brown are delighted to offer to the market for sale, this three bedroom terraced house which is situated within a quiet residential road in Ashford. The accommodation is well presented and offers an enclosed entrance porch, fitted kitchen, and an open-plan lounge/dining room with sliding doors to pleasant rear garden. Upstairs benefits from two double bedrooms, a further single bedroom, and a family bathroom. The property also includes gas heating, double glazing, and a garage at the rear.