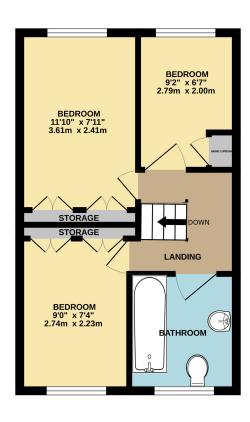

Bedroom 2

Bedroom 3

Bathroom

GROUND FLOOR 351 sq.ft. (32.6 sq.m.) approx. 1ST FLOOR 346 sq.ft. (32.1 sq.m.) approx.

TOTAL FLOOR AREA: 697 sq.ft. (64.8 sq.m.) approx.

Whilst every attempt has been made to ensure the accuracy of the floorplan contained here, measurements of doors, windows, froms and any other terms are approximate and no responsibility is taken for any error, prospective purchaser. The services, systems and appliances shown have not been tested and no guarantee as to their operability or efficiency can be given.