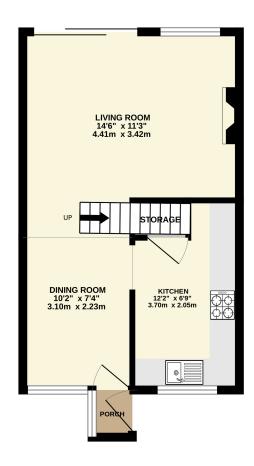

## **GROUND FLOOR**

Front Garden

**Enclosed Entrance Porch** 

Lounge/Dining Room

Rear Garden

Garage

First Floor

Bedroom 1

Bedroom 2

Bedroom 3

Bathroom

GROUND FLOOR 351 sq.ft. (32.6 sq.m.) approx. 1ST FLOOR 346 sq.ft. (32.1 sq.m.) approx.

TOTAL FLOOR AREA: 697 sq.ft. (64.8 sq.m.) approx.

Whilst every attempt has been made to ensure the accuracy of the floorplan contained here, measurements of doors, windows, froms and any other terms are approximate and no responsibility is taken for any error, prospective purchaser. The services, systems and appliances shown have not been tested and no guarantee as to their operability or efficiency can be given.