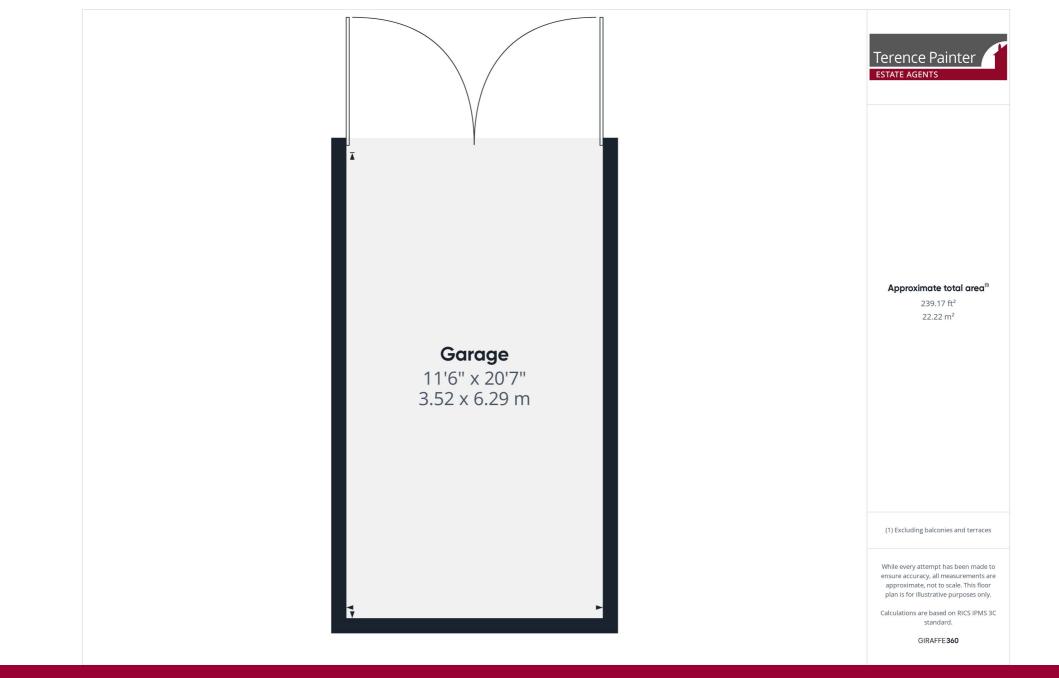

# Terence Painter

- Large Lock-Up Garage
- 6.26m (20'6") Deep x 3.50m (11'6") Wide
- Approximately 22m2 (239 sqft)
- Double Wooden Gates
- Brick & Block Construction
- Timber & Felt Roof
- Cul-de-Sac Location
- Rare Opportunity!

# Freehold Guide Price £27,500

LARGER THAN AVERAGE LOCK-UP GARAGE LOCATED JUST OFF THE SEA FRONT AT BROADSTAIRS

A rare opportunity to acquire this substantial lock-up garage measuring internally 6.26m (20'7") deep x 3.50m (11'6") wide, with an internal height of 3.15m (10'4"). This garage is considerably larger than a typical domestic garage and could be suitable to accommodate a large car, caravan, small motor-home. The garage is of brick and block construction with a timber and felt roof, a concrete screeded floor and has double timber access doors.

#### The Garage

Internal measurement 6.26m deep x 3.50m wide (20' 6" x 11' 6") with an internal height clearance of 3.15m (10'4") Gate clearance 3.25m wide x 3.08 high (10'8" wide x 10'1" high).

Double wooden access doors. Concreted screeded floor. Brick & block construction with a timber and felt covered roof. For added security there are two lockable drop-down security posts.