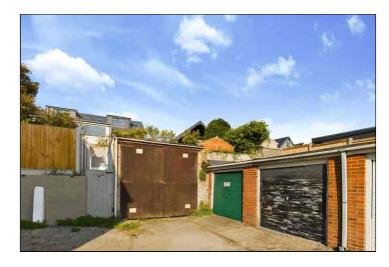

# Freehold Guide Price £27,500

LARGER THAN AVERAGE LOCK-UP GARAGE LOCATED JUST OFF THE SEA FRONT AT BROADSTAIRS

A rare opportunity to acquire this substantial lock-up garage measuring internally 6.26m (20'7") deep x 3.50m (11'6") wide, with an internal height of 3.15m (10'4"). This garage is considerably larger than a typical domestic garage and could be suitable to accommodate a large car, caravan, small motor-home. The garage is of brick and block construction with a timber and felt roof, a concrete screeded floor and has double timber access doors.

#### The Garage

Internal measurement 6.26m deep x 3.50m wide (20' 6" x 11' 6") with an internal height clearance of 3.15m (10'4") Gate clearance 3.25m wide x 3.08 high (10'8" wide x 10'1" high).

Double wooden access doors. Concreted screeded floor. Brick & block construction with a timber and felt covered roof. For added security there are two lockable drop-down security posts.