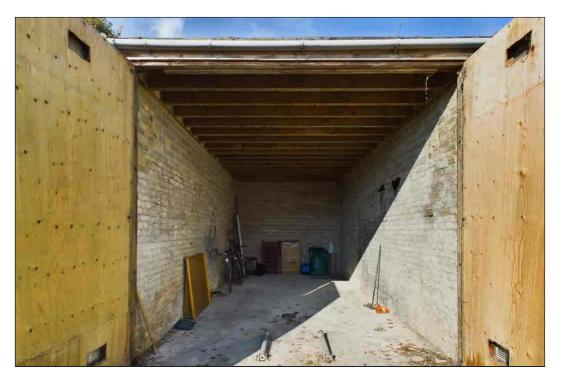

#### The Garage

Internal measurement 6.26m deep x 3.50m wide (20' 6" x 11' 6") with an internal height clearance of 3.15m (10'4") Gate clearance 3.25m wide x 3.08 high (10'8" wide x 10'1" high).

Double wooden access doors. Concreted screeded floor. Brick & block construction with a timber and felt covered roof. For added security there are two lockable drop-down security posts.