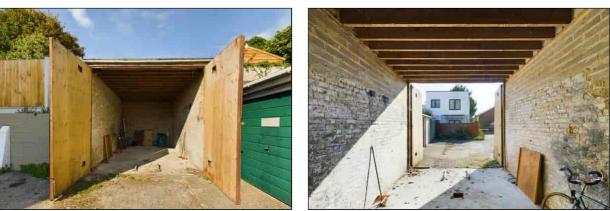

#### The Garage

Internal measurement 6.26m deep x 3.50m wide (20' 6" x 11' 6") with an internal height clearance of 3.15m (10'4") Gate clearance 3.25m wide x 3.08 high (10'8" wide x 10'1" high).

Double wooden access doors. Concreted screeded floor. Brick & block construction with a timber and felt covered roof. For added security there are two lockable drop-down security posts.