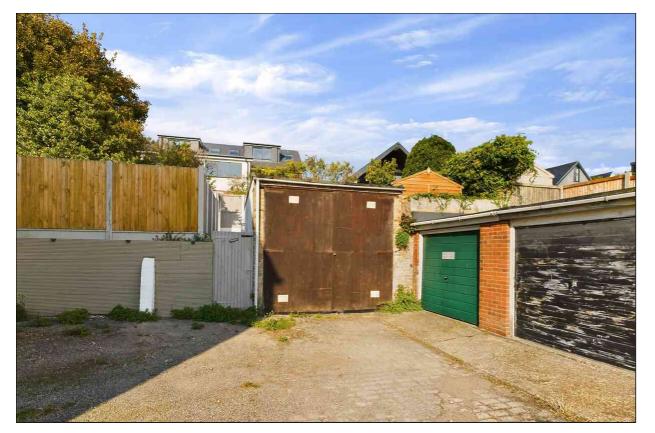

# Freehold Guide Price £27,500

LARGER THAN AVERAGE LOCK-UP GARAGE LOCATED JUST OFF THE SEA FRONT AT BROADSTAIRS

A rare opportunity to acquire this substantial lock-up garage measuring internally 6.26m (20'7") deep x 3.50m (11'6") wide, with an internal height of 3.15m (10'4"). This garage is considerably larger than a typical domestic garage and could be suitable to accommodate a large car, caravan, small motor-home. The garage is of brick and block construction with a timber and felt roof, a concrete screeded floor and has double timber access doors.

The garage is located at the end of a cul-de-sac adjacent to other garages, just off the Eastern Esplanade at Broadstairs.

To arrange to view please contact the selling Agents Terence Painter on 01843 866866.

#### The Garage

Internal measurement 6.26m deep x 3.50m wide (20' 6" x 11' 6") with an internal height clearance of 3.15m (10'4") Gate clearance 3.25m wide x 3.08 high (10'8" wide x 10'1" high).

Double wooden access doors. Concreted screeded floor. Brick & block construction with a timber and felt covered roof. For added security there are two lockable drop-down security posts.