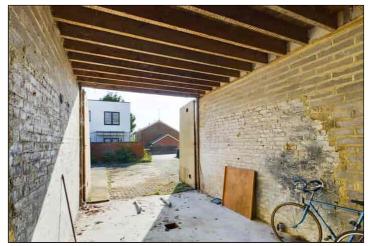

# Freehold Guide Price £27,500

LARGER THAN AVERAGE LOCK-UP GARAGE LOCATED JUST OFF THE SEA FRONT AT BROADSTAIRS

A rare opportunity to acquire this substantial lock-up garage measuring internally 6.26m (20'7") deep x 3.50m (11'6") wide, with an internal height of 3.15m (10'4"). This garage is considerably larger than a typical domestic garage and could be suitable to accommodate a large car, caravan, small motor-home. The garage is of brick and block construction with a timber and felt roof, a concrete screeded floor and has double timber access doors.

#### The Garage

Internal measurement 6.26m deep x 3.50m wide (20' 6" x 11' 6") with an internal height clearance of 3.15m (10'4") Gate clearance 3.25m wide x 3.08 high (10'8" wide x 10'1" high).

Double wooden access doors. Concreted screeded floor. Brick & block construction with a timber and felt covered roof. For added security there are two lockable drop-down security posts.