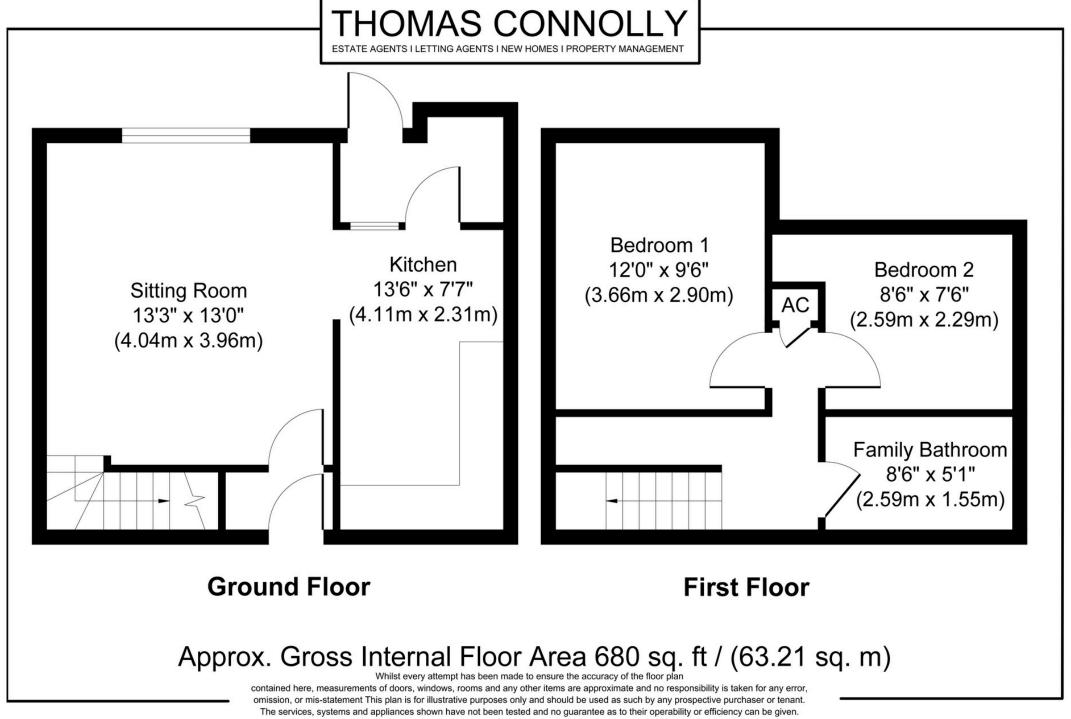

### **Property Description**

As you enter this property, you are greeted by an entrance hall, which leads into the cosy sitting room and the kitchen, where you can access the conservatory. The first floor comprises of the master bedroom, the family bathroom, and the second double bedroom. Externally, the property offers a rear garden and parking for one car at the front of the property.