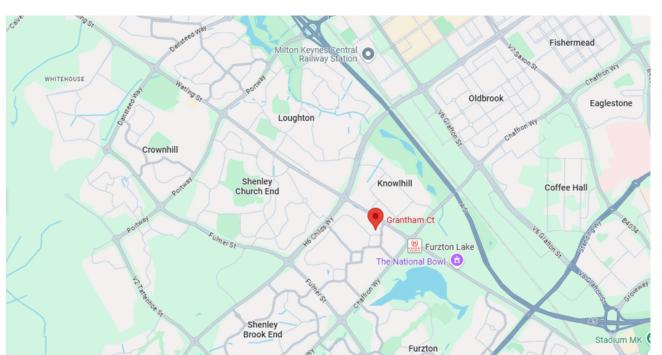

#### **Location**

This location offers many transport links, such as Milton Keynes Central Station, which offers direct trains to London Euston in just 40 minutes, the M1 and A5, and great bus and bike routes, allowing residents to travel around Milton Keynes. Shenley Lodge is surrounded by a variety of local restaurants, cafes and pubs, and many local amenities, such as shops, supermarkets and schools.