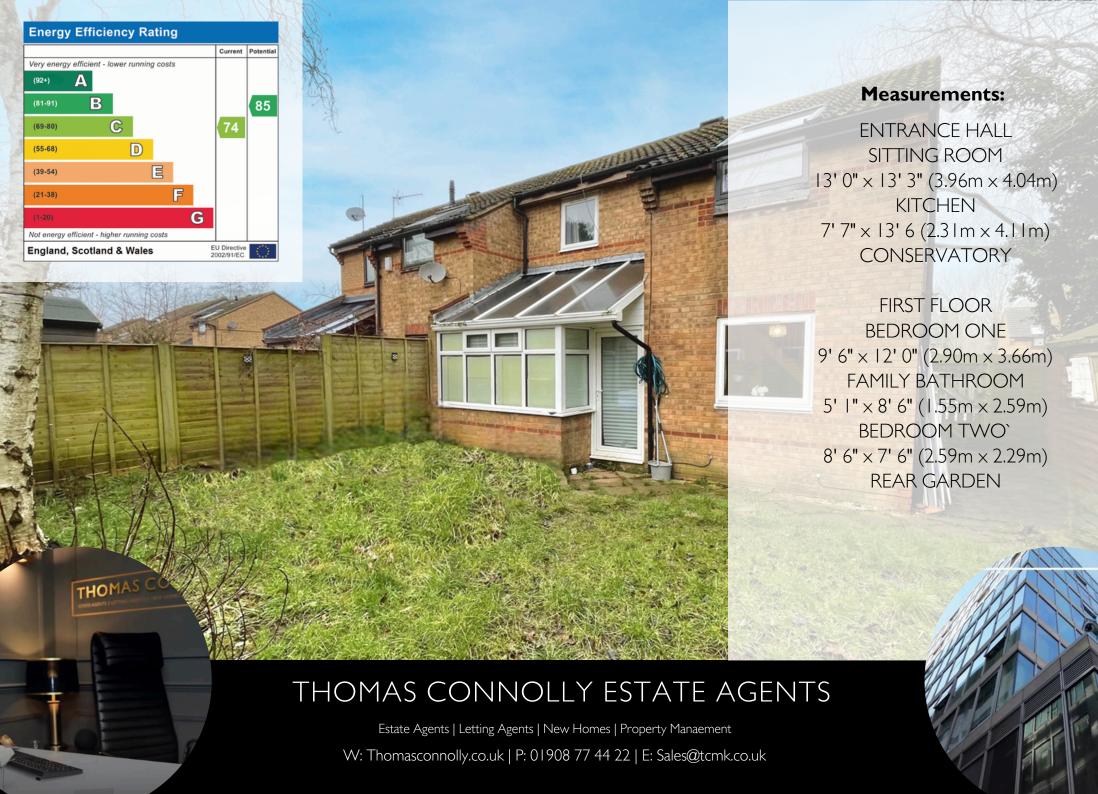

### **Property Description**

As you enter this property, you are greeted by an entrance hall, which leads into the cosy sitting room and the kitchen, where you can access the conservatory. The first floor comprises of the master bedroom, the family bathroom, and the second double bedroom. Externally, the property offers a rear garden and parking for one car at the front of the property.