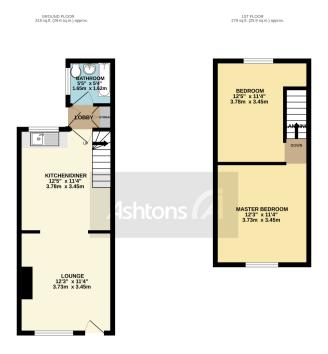

TOTAL FLOOR AREA: 597 sq. fb, (55.5 sq. m), approx. While very altering the base in rate to evan be for activated of the foreign contained here, measurements of doors, windows, counts and any other items are appreciated and no specialities or the second secon