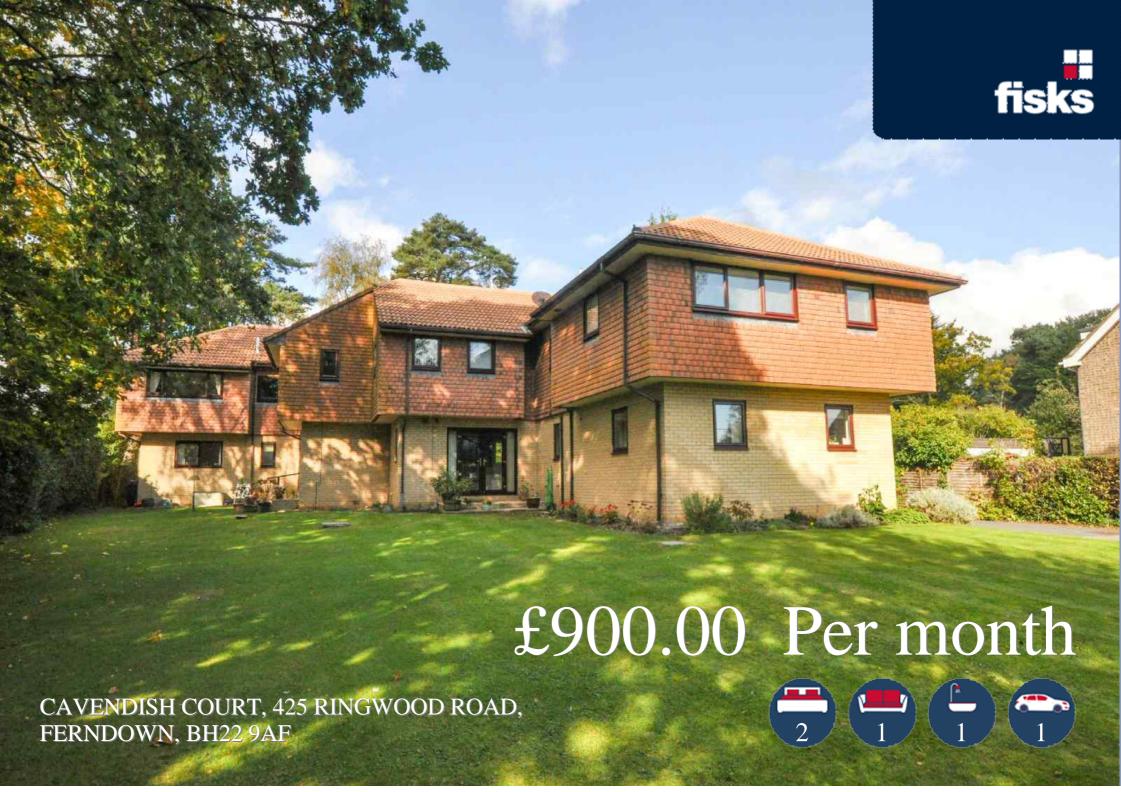

- FIRST FLOOR APARTMENT
- TWO DOUBLE BEDROOMS
- UNFURNISHED
- **GARAGE**

## **Description**

This particular apartment is situated on the first floor and is being offered on an unfurnished basis. The apartment has two double bedrooms, modern fitted kitchen and bathroom and also benefits from double glazing.

## **Gardens and Grounds**

There is casual off road parking as well as an allocated, secure lock up garage.

## Location

Ferndown is located conveniently at the start of the A31 and enjoys a strategic position allowing easy vehicular access to Bournemouth, Poole and Christchurch. With a championship golf course, busy retail precinct and two national supermarkets, Ferndown is a sought after residential area.