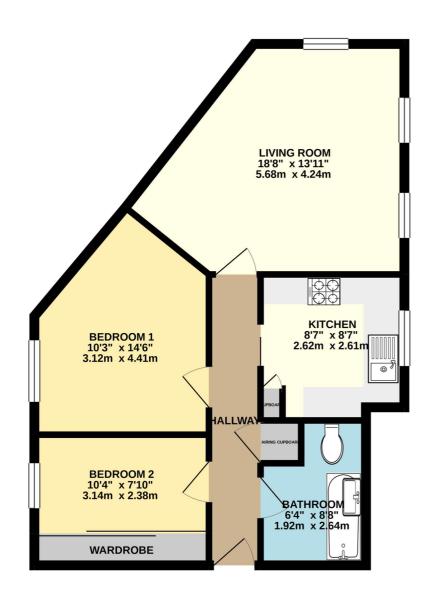

**Size** - 569 sq ft (51.9 sq m) **Heating** - Gas fired heating

Parking - Off road and garage

Main Services - Gas, water, electric,

Local authority - Dorset Council

Glazing - Double glazed

Garden - Communal

## GROUND FLOOR 559 sq.ft. (51.9 sq.m.) approx.

Whilst every attempt has been made to ensure the accuracy of the flooragn contained here, measurements of doors, windows, rooms and any other items are approximate and no responsibility is taken for any error, omission or mis-statement. This plan is for illustrative purposes only and should be used as such by any prospective purchaser. The services, systems and appliances shown have not been tested and no guarantee as to their operability or efficiency can be given.