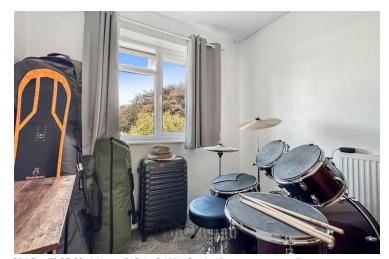

#### **Bedroom Four/Study**

9' 9" x 9' 5" (2.97m x 2.87m) UPVC window to rear aspect, radiator.