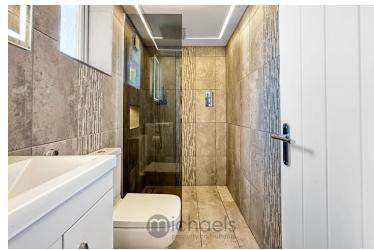

#### **Shower Room**

 $8^{\circ}\,4^{\circ}\,x\,4^{\circ}\,7^{\circ}$  (2.54m x 1.40m) Obscured window to front aspect, low level W.C, walk in shower, radiator.