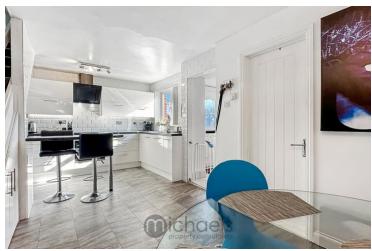

#### **Kitchen/Dining Area**

19' 4" x 12' 0" (5.89m x 3.66m) Full range of eye level base units, cupboards and work surfaces, UPVC window to front aspect, radiators, integrated dishwasher with further space for appliances.