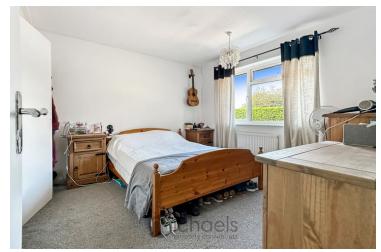

#### **Bedroom One**

 $11'5" \times 10'8"$  (3.48m x 3.25m) UPVC window to rear aspect, radiator, built in wardrobes.

#### **Bedroom Two**

11' 5" x 8' 8" (3.48m x 2.64m) UPVC window to front aspect, radiator, built in storage.

#### **Bedroom Three**

 $8^{\circ}$  1" x  $7^{\circ}$  8" (2.46m x 2.34m) UPVC window to rear, radiator.