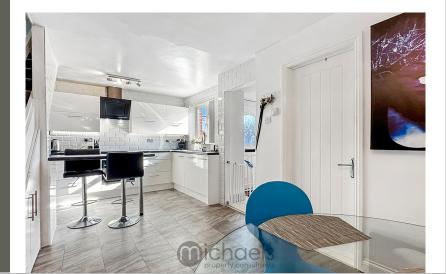

#### **Kitchen/Dining Area**

19' 4" x 12' 0" (5.89m x 3.66m) Full range of eye level base units, cupboards and work surfaces, UPVC window to front aspect, radiators, integrated dishwasher with further space for appliances.