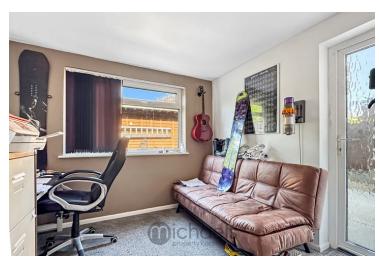

#### **Bedroom Four/Study**

9' 9" x 9' 5" (2.97m x 2.87m) UPVC window to rear aspect, radiator.