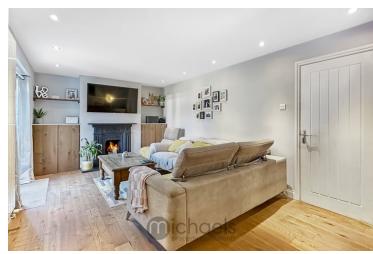

#### **Living Room**

 $19^{\circ}\,5^{\circ}\,x\,10^{\circ}\,6^{\circ}$  (5.92m x 3.20m) UPVC patio doors to garden, radiator, fireplace.