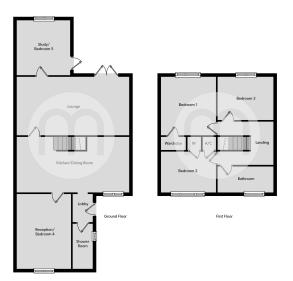

(3.48m x 3.25m) UPVC window to rear aspect, radiator, built in wardrobes.

#### **Bedroom Two**



11' 5" x 8' 8" (3.48m x 2.64m) UPVC window to front aspect, radiator, built in storage.

#### **Bedroom Three**



 $8^{\circ}$  1" x  $7^{\circ}$  8" (2.46m x 2.34m) UPVC window to rear, radiator.

#### **Bathroom**



 $7'7" \times 5'6"$  (2.31m x 1.68m) Low level W.C, hand wash basin, panelled bath, radiator.

#### Outside



Externally the property offers a low maintenance and hard standing area, which could be suitable for either outside dining or entertaining. Further to the rear offers a large workshop/storage shed. Gated access can be found to the side of the property, which leads to the front, offering a generous amount of off road parking.

### Property Details.

#### Floorplans



#### Location



We have not carried out a structural survey and the services, appliances and specific fittings have not been tested. All photographs, measurements, floor plans and distances referred to are given as a guide only and should not be relied upon for the purchase of carpets or any other fixtures or fittings. Gardens, roof terraces, balconies and communal gardens as well as tenure and lease details cannot have their accuracy guaranteed for intending purchasers. Lease details, service ground rent (where applicable) are given as a guide only and should be checked and confirmed by your solicitor prior to exchange of contracts.