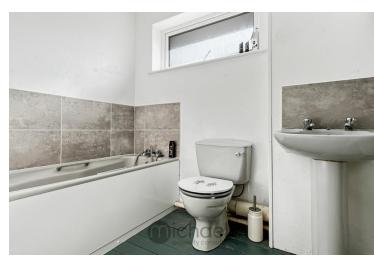

#### **Shower Room**

 $8^{\circ}\,4^{\circ}\,x\,4^{\circ}\,7^{\circ}$  (2.54m x 1.40m) Obscured window to front aspect, low level W.C, walk in shower, radiator.