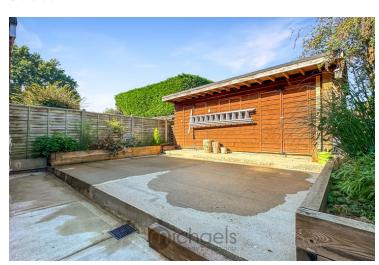

#### Outside

Externally the property offers a low maintenance and hard standing area, which could be suitable for either outside dining or entertaining. Further to the rear offers a large workshop/storage shed. Gated access can be found to the side of the property, which leads to the front, offering a generous amount of off road parking.