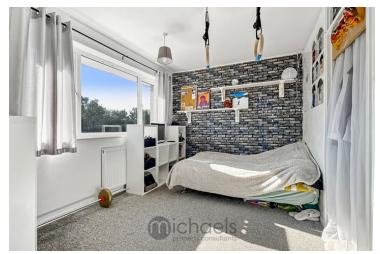

#### **Bedroom One**

 $11'5" \times 10'8"$  (3.48m x 3.25m) UPVC window to rear aspect, radiator, built in wardrobes.

#### **Bedroom Two**

11' 5" x 8' 8" (3.48m x 2.64m) UPVC window to front aspect, radiator, built in storage.

#### **Bedroom Three**

 $8^{\circ}$  1" x  $7^{\circ}$  8" (2.46m x 2.34m) UPVC window to rear, radiator.