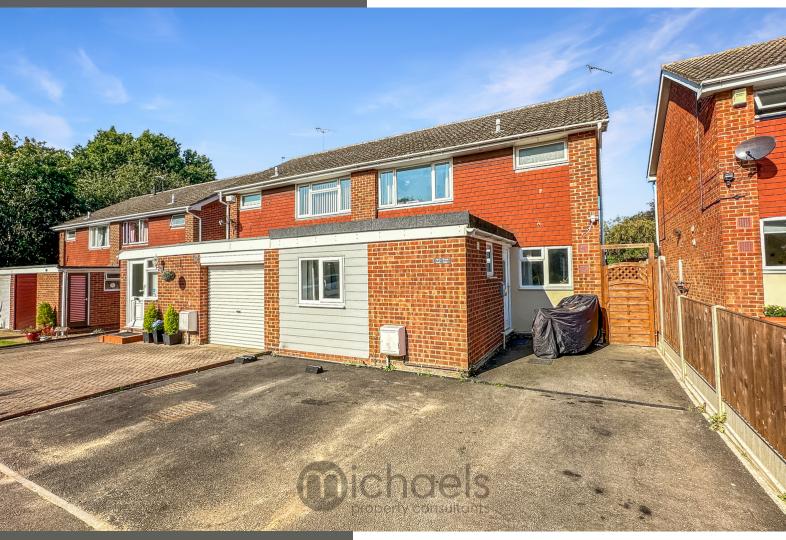

# 22 Wych Elm, Colchester, Essex. CO2 8PR.

\*\* Guide Price £300,000 to £325,000 \*\* Located on the 'The Willows' a sought after area to the south of Colchester is this sizeable four bedroom semi detached property, which has recently refurbished by the current owners and now offers some brilliant living space spread over two floors. The property comprises of entrance hallway, modern ground floor shower room, a fully open plan fitted contemporary kitchen/dining area, a generous living room, a separate study/ground floor bedroom and a further double bedroom to the front, three good size first floor bedrooms and a family bathroom.

#### Outside

Externally the property offers a low maintenance and hard standing area, which could be suitable for either outside dining or entertaining. Further to the rear offers a large workshop/storage shed. Gated access can be found to the side of the property, which leads to the front, offering a generous amount of off road parking.