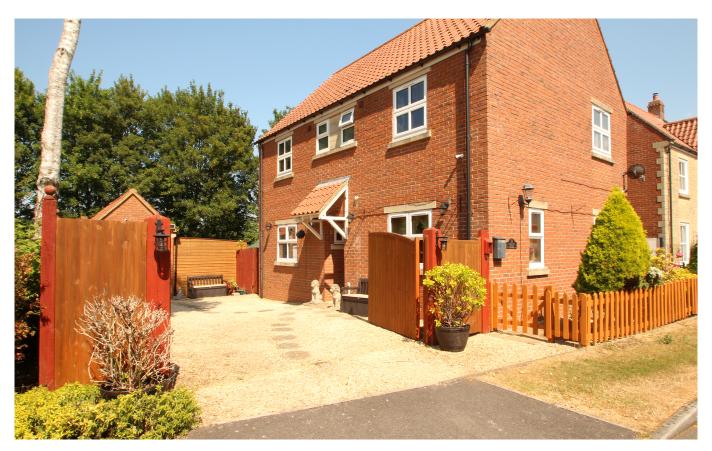

# £450,000 Freehold

Situated on the edge of Tadley Acres a detached house set within a particularly private plot with open outlook to the front, ample gated parking leading to garage. The accommodation includes master bedroom with ensuite shower room, double glazed conservatory utility and downstairs cloakroom

#### **OUTSIDE**

Double gates lead into the private driveway providing parking for several vehicles as well as giving access to the detached garage with 'up and over' door at the front, a side door to the garden, light, power and a storage area. The garden is enclosed to all sides and designed for low maintenance. There is a "party room" housing the hot tub and bar, which could have a variety of uses for the new owners.