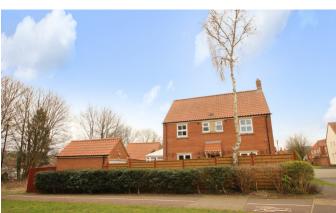

# £450,000 Freehold

Situated on the edge of Tadley Acres a detached house set within a particularly private plot with open outlook to the front, ample gated parking leading to garage. The accommodation includes master bedroom with ensuite shower room, double glazed conservatory utility and downstairs cloakroom

### **DESCRIPTION**

This double fronted house offers good sized accommodation with laminate and tiled floors throughout the ground floor. An entrance hall has staircase to the first floor, an understairs cupboard and doors to the principal rooms. The sitting room has a modern wall mounted electric fire and french doors leading into the double glazed conservatory. Across the hall is the dining room. There is a modern fitted cloakroom. The kitchen is fitted with a range of units incorporating a range cooker, canopy, plumbing for dishwasher, space for fridge / freezer and space for a small table and chairs. The utility room also has a fitted units, plumbing for washing machine, gas boiler, cooker hood and a door to the side path.