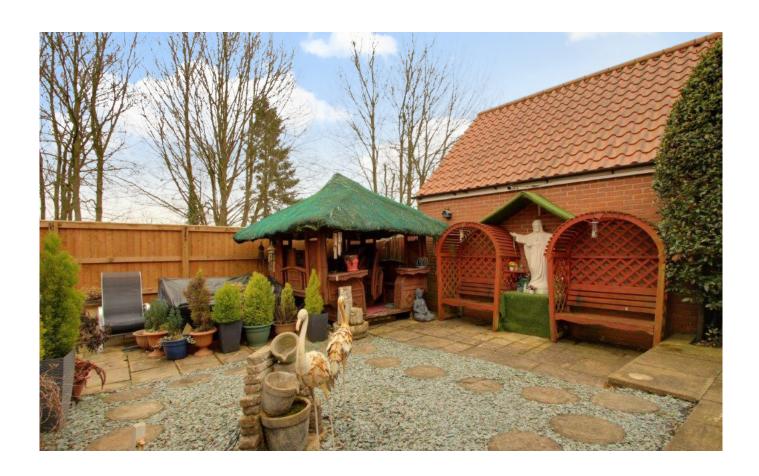

#### **OUTSIDE**

Double gates lead into the private driveway providing parking for several vehicles as well as giving access to the detached garage with 'up and over' door at the front, a side door to the garden, light, power and a storage area. The garden is enclosed to all sides and designed for low maintenance. There is a "party room" housing the hot tub and bar, which could have a variety of uses for the new owners.