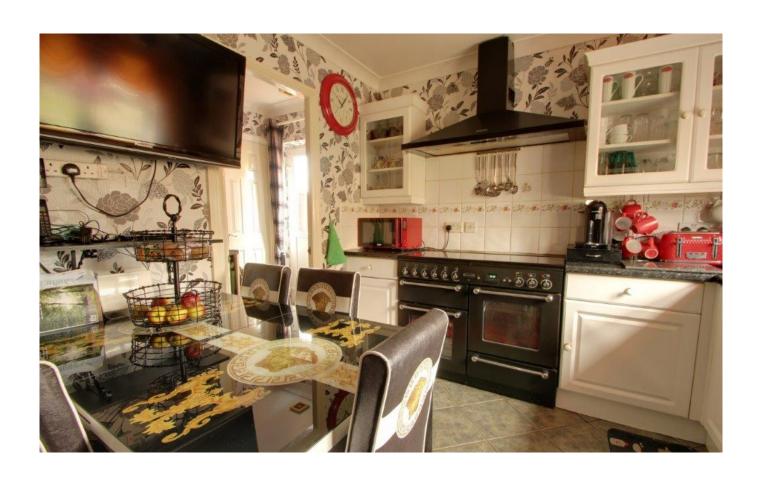

### **DESCRIPTION**

This double fronted house offers good sized accommodation with laminate and tiled floors throughout the ground floor. An entrance hall has staircase to the first floor, an understairs cupboard and doors to the principal rooms. The sitting room has a modern wall mounted electric fire and french doors leading into the double glazed conservatory. Across the hall is the dining room. There is a modern fitted cloakroom. The kitchen is fitted with a range of units incorporating a range cooker, canopy, plumbing for dishwasher, space for fridge / freezer and space for a small table and chairs. The utility room also has a fitted units, plumbing for washing machine, gas boiler, cooker hood and a door to the side path.