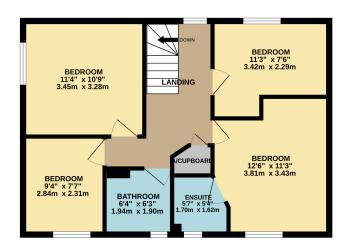

On the first floor, the landing gives access to all rooms and a built in airing cupboard. The master bedroom enjoys an ensuite shower room comprising a low level wc and wash hand basin inset into vanity units, shower cubicle and a heated towel rail. There are three further bedrooms, two doubles and a good size single. The family bathroom has panel enclosed bath with shower and screen, low level wc and wash hand basin inset into vanity units.

#### 1ST FLOOR