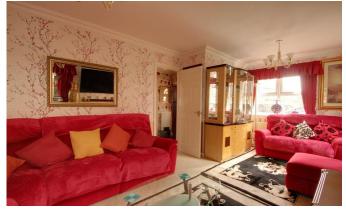

### **DESCRIPTION**

This double fronted house offers good sized accommodation with laminate and tiled floors throughout the ground floor. An entrance hall has staircase to the first floor, an understairs cupboard and doors to the principal rooms. The sitting room has a modern wall mounted electric fire and french doors leading into the double glazed conservatory. Across the hall is the dining room. There is a modern fitted cloakroom. The kitchen is fitted with a range of units incorporating a range cooker, canopy, plumbing for dishwasher, space for fridge / freezer and space for a small table and chairs. The utility room also has a fitted units, plumbing for washing machine, gas boiler, cooker hood and a door to the side path.