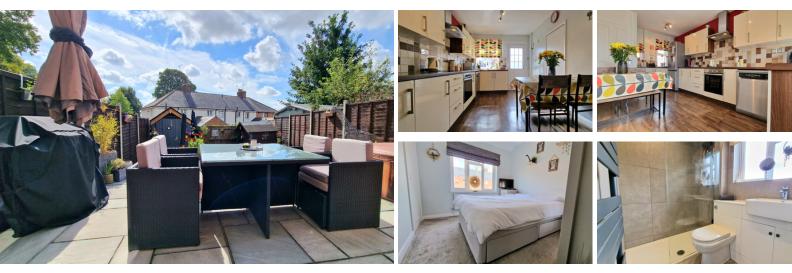

#### **KITCHEN/DINER**

16' 2" x 8' 9" (4.93m x 2.67m) (Approx) Fitted with a range of eye level and base units with worktops over, stainless steel double bowl sinks with mixer tap over, space and plumbing for dishwasher, space for fridge freezer. Oven with hob and extractor hood over. UPVC window and door to rear, two UPVC windows to front, understair pantry cupboard. Heated towel rail.

#### LOUNGE

16' 2" x 11' 0" (4.93m x 3.35m) (Approx) Feature fireplace with log burner and tiled hearth, radiator, UPVC windows to front and rear.

#### **BEDROOM ONE**

10' 8" x 9' 0" (3.25m x 2.74m) (Approx) UPVC window to front, radiator, airing cupboard.

#### SHOWER ROOM

floor Fitted with a three piece suite comprising oversized walk-in shower with waterfall showerhead and glass screen, vanity wash hand basin and low level WC. Fully tiled, heated towel rail, inset spotlights and UPVC window to rear.

## OUTSIDE

To the front, there is a gravelled driveway providing ample off road parking, with block paved bordered path leading to front door.

To the rear, the enclosed rear garden is mainly laid to lawn, with patio providing seating area. There is gated access at the rear of the garden.