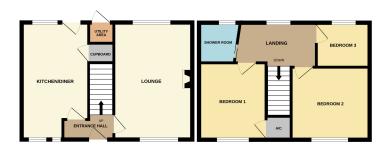

### **ENTRANCE HALL**

UPVC front door, radiator, stairs to first floor accommodation.

#### **KITCHEN/DINER**

16' 2" x 8' 9" (4.93m x 2.67m) (Approx) Fitted with a range of eye level and base units with worktops over, stainless steel double bowl sinks with mixer tap over, space and plumbing for dishwasher, space for fridge freezer. Oven with hob and extractor hood over. UPVC window and door to rear, two UPVC windows to front, understair pantry cupboard. Heated towel rail.

#### LOUNGE

16' 2" x 11' 0" (4.93m x 3.35m) (Approx) Feature fireplace with log burner and tiled hearth, radiator, UPVC windows to front and rear.

# LANDING

UPVC window to rear, loft access with built-in ladder.

#### **BEDROOM ONE**

10' 8" x 9' 0" (3.25m x 2.74m) (Approx) UPVC window to front, radiator, airing cupboard.

#### **BEDROOM TWO**

11' 0" x 10' 2" (3.35m x 3.10m) (Approx) UPVC window to front, radiator.

#### **BEDROOM THREE**

7' 7" x 7' 4" (2.31m x 2.24m) (Approx) UPVC window to rear, radiator.

#### SHOWER ROOM

floor Fitted with a three piece suite comprising oversized walk-in shower with waterfall showerhead and glass screen, vanity wash hand basin and low level WC. Fully tiled, heated towel rail, inset spotlights and UPVC window to rear.

# AGENT NOTE

The floor plan is for illustrative purposes only. Fixtures and fittings do not represent the current state of the property. Not to scale and is meant as a guide only.

roperty details herein do not form part or all of an offer or contract. Any measurements included are for guidance only and, as such, must not be used for the purchase of carpets or fitted furniture etc. We have not tested any apparatus, equipment, fixtures or services; neither have we confirmed or verified the legal title of the property. All prospective purchasers must satisfy themselves as to the correctness and iccuracy of such details provided by us. We accept no liability for any existing or future defects relating to any property. Any plans shown are not to scale and are meant as a guide only. 7 High Street Peterborough, PE6 8ED T: 01778 382300