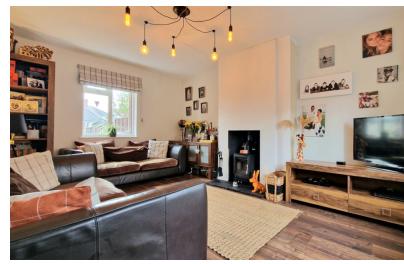

#### LOUNGE

16' 2" x 11' 0" (4.93m x 3.35m) (Approx) Feature fireplace with log burner and tiled hearth, radiator, UPVC windows to front and rear.